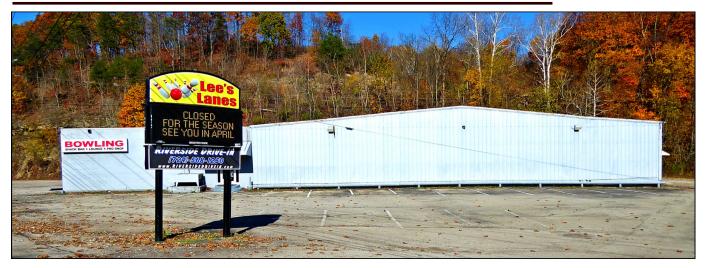

## FOR SALE FORMER LEE'S LANES 2780 River Road Vandergrift, Pennsylvania 15690

- Great location with an electronic sign board
- Five miles to Route 66 and fifteen miles to Route 28 and PA Turnpike
- + Growing area for Electro-optics
- Could be converted for warehouse or industrial use
- + Taxes are \$9,306 per year
- + FOR SALE AT \$300,000