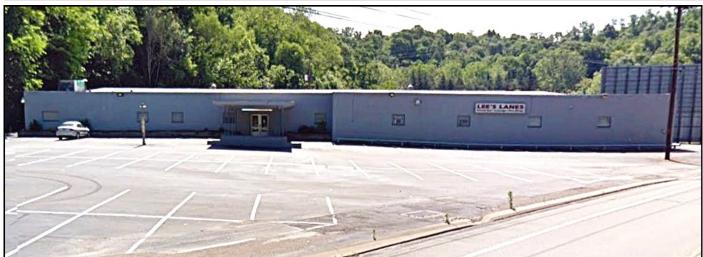

## FOR SALE FORMER LEE'S LANES 2780 River Road Vandergrift, Pennsylvania 15690

## + 27,197 SF Commercial Building

- + 4.645 acres
- + 681 feet of frontage
- Water frontage to Kiskiminetas River
- + Parcel ID 35-215.00-01-58.001
- + 100± parking spaces
- + No zoning ordinance
- All public utilities are available and connected to the site