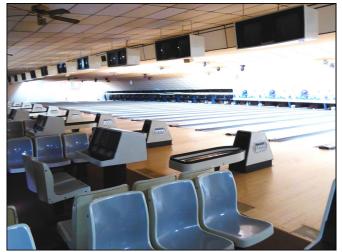

## + 27,197 SF Commercial Building

- + 4.645 acres
- + 681 feet of frontage
- Water frontage to Kiskiminetas River
- + Parcel ID 35-215.00-01-58.001
- + 100± parking spaces
- + No zoning ordinance
- All public utilities are available and connected to the site