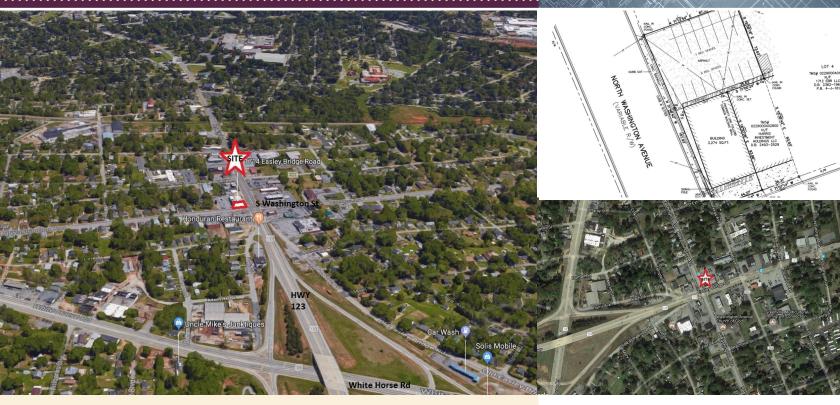

## Highly Visible Space

1714 Easley Bridge Rd Greenville, SC 29611

Price Improved! \$198,900

Great location at a lighted intersection of Hwy 123, only 6 mins to the heart of downtown Greenville, 3 mins from St. Francis Hospital, 5 mins to Greenville Memorial Hospital.

- Tax Map #022900041600
- 3,427±SF
- Zoned C-2
- Ample Rear Parking
- Street Visibility
- Ideal for any retail or office
- Traffic Count:
  - W Washington St: 15,600 VPD
  - · Easley Bridge Rd: 20,000 VPD