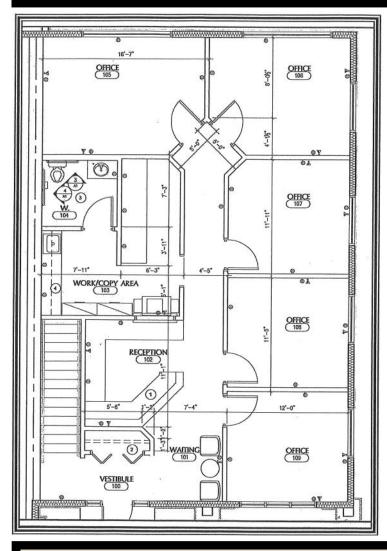

## **ML FLOOR PLAN**

## 13967 W. PRESERVE BOULEVARD, BURNSVILLE, MN 55337

DISCLAIMER: The information contained herein is deemed reliable but is not guaranteed. We have not verified its accuracy nor do we make any warranty or representation about it. You and your tax and legal advisors should conduct your own investigation of the property and transaction.

## **LL FLOOR PLAN**