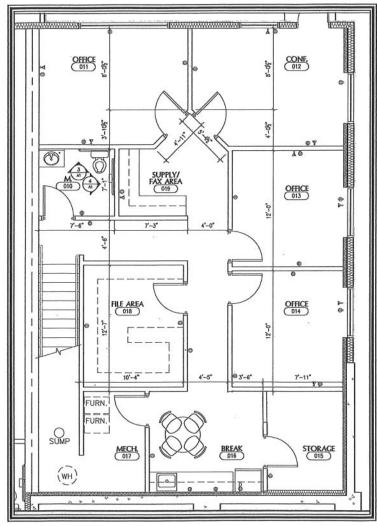

## **LL FLOOR PLAN**

## 13967 W. PRESERVE BOULEVARD, BURNSVILLE, MN 55337

DISCLAIMER: The information contained herein is deemed reliable but is not guaranteed. We have not verified its accuracy nor do we make any warranty or representation about it. You and your tax and legal advisors should conduct your own investigation of the property and transaction.