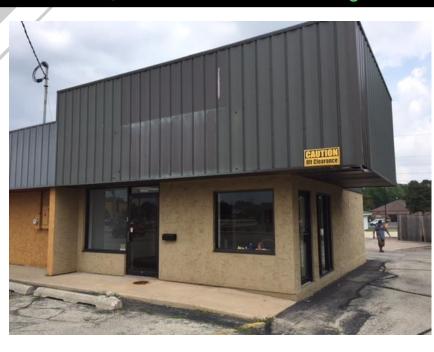

## **FOR LEASE**

2730 N. Meade Street Appleton, WI

**Brokerage** 

Management

Investment

## **Property Features**

- High Traffic Intersection
- Open space with restroom ideal for insurance agent, small retail, coffee shop
- Possible drive thru
- Modified Gross lease with tenant paying utilities
- Move-in ready

## Location

 Southeast corner of Meade Street and Northland Avenue/County Highway "OO", in the south end of the Pizza Hut building.

For more information, please contact Kim M. Johnson (920) 731-0362 kjohnson@jrossassoc.com