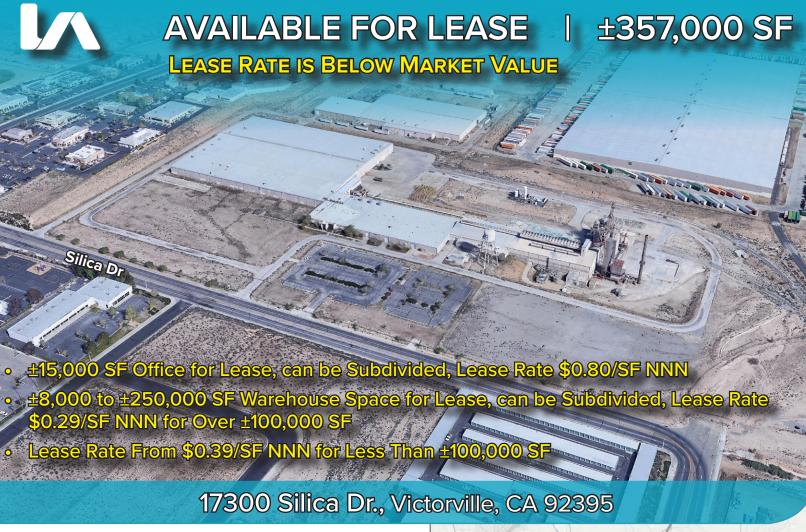

#### **PROPERTY FEATURES**

- $\pm 357,000$  SF Single-Story Industrial Building on  $\pm 41.75$  Acres
- 22' to 28' Clear Height in Main Warehouse
- T5 and T8 Warehouse Lighting
- Three (3) Railroad Spurs
- $\bullet$  ±15,000 SF Air Conditioned Office Space
- Sprinklered System
- Eight (8) Cranes
- Six (6) Dock High Docks (One (1) Interior and Four (4) Exterior)
- Large Water Tower
- Within Minutes from the I-15 Freeway and One (1) Hour to Ontario Airport