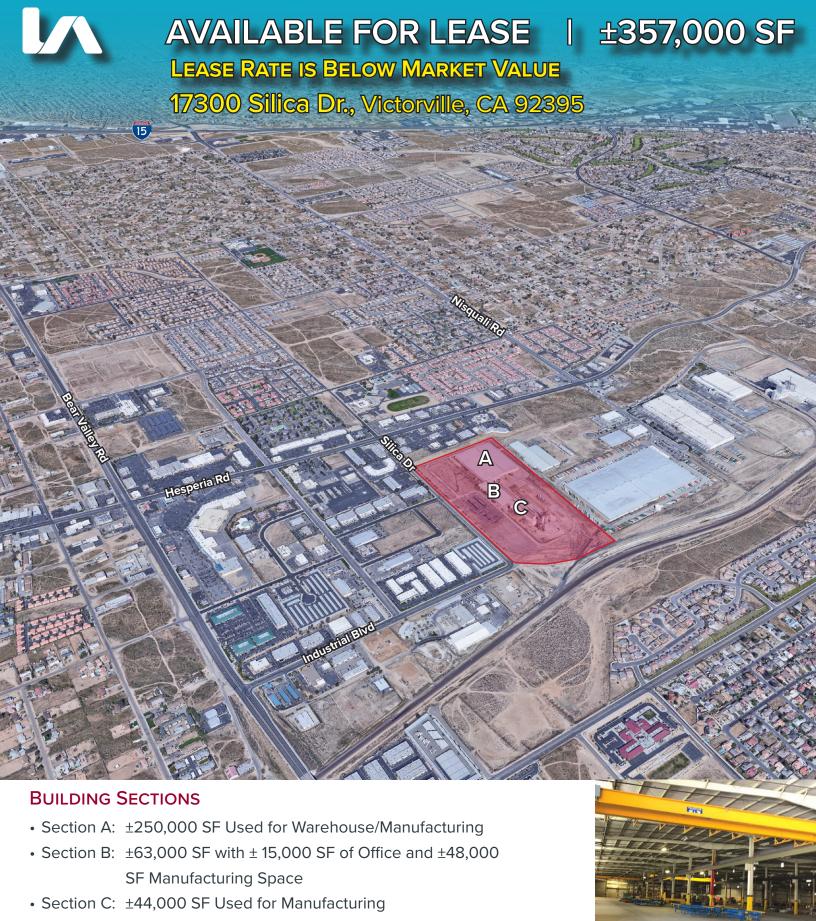

#### **PROPERTY FEATURES**

- $\pm 357,000$  SF Single-Story Industrial Building on  $\pm 41.75$  Acres
- 22' to 28' Clear Height in Main Warehouse
- T5 and T8 Warehouse Lighting
- Three (3) Railroad Spurs
- $\bullet$  ±15,000 SF Air Conditioned Office Space
- Sprinklered System
- Eight (8) Cranes
- Six (6) Dock High Docks (One (1) Interior and Four (4) Exterior)
- Large Water Tower
- Within Minutes from the I-15 Freeway and One (1) Hour to Ontario Airport