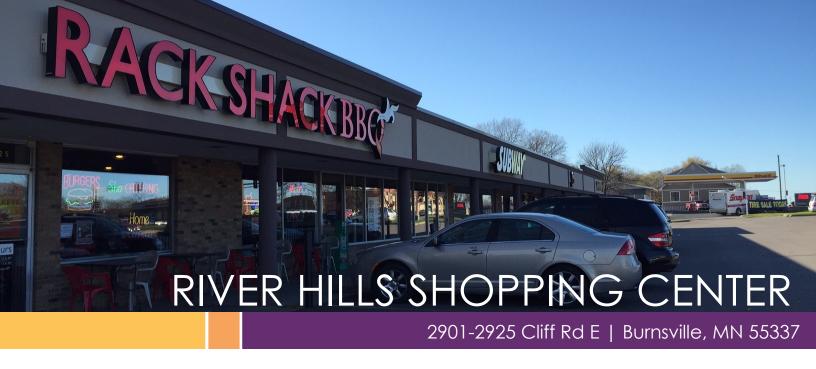

# Turn-key Barber Shop Space For Lease With Easy Access Off Cliff Road!

## Highlights and Features:

- New fascia
- Easy access to Hwy 77, Hwy 13 and nearby I-35
- Ample visibility from Cliff Road with pylon signage
- New parking lot with 86 parking spaces or 5/1000
- 1 restroom
- Front and rear door access
- Long term co-tenants: J's Restaurant, Rack Shack BBQ and Donut Star

#### **Demographics and Traffic Counts:**

- Average Household Income: 3 miles \$73,766
- Population: 3 miles 70,466
- Located on Cliff Rd, with 22,100 vpd and 5,350 vpd on River Hills Drive

### Space Available:

- Suite 2917: 1,200 sf (turn-key barbershop space)
- 2022 CAM: \$4.70 psf and Tax: \$4.01 psf
- Lease Rate: Negotiable

LAURA GILL 612.310.5399 laura@christiansonandco.com LISA CHRISTIANSON 952.393.1212 lisa@christiansonandco.com