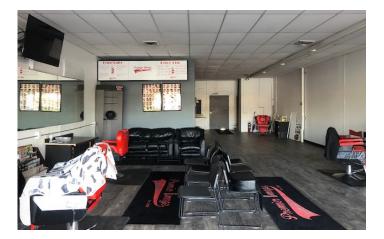

# Turn-key Barber Shop Space For Lease With Easy Access Off Cliff Road!

### Space Available:

- Suite 2917: 1,200 sf (turn-key barbershop space)
- 2022 CAM: \$4.70 psf and Tax: \$4.01 psf
- Lease Rate: Negotiable

LAURA GILL 612.310.5399 laura@christiansonandco.com LISA CHRISTIANSON 952.393.1212 lisa@christiansonandco.com