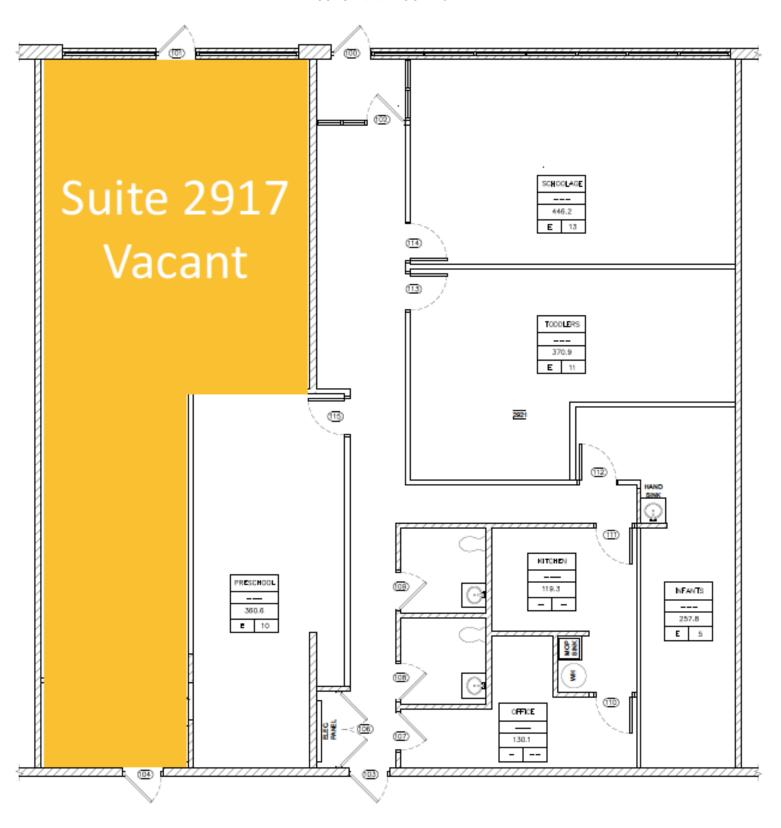

#### Suite 2917 Floor Plan

FLOOR PLAN-PROPOSED

### Space Available:

- Suite 2917: 1,200 sf (turn-key barbershop space)
- 2022 CAM: \$4.70 psf and Tax: \$4.01 psf
- Lease Rate: Negotiable

LAURA GILL 612.310.5399 laura@christiansonandco.com LISA CHRISTIANSON 952.393.1212 lisa@christiansonandco.com