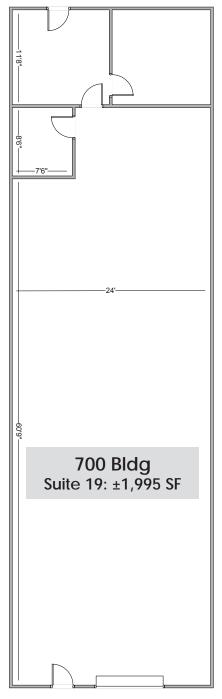

700 Bldg: Suite 3/4: ±3,900 SF
 700 Bldg: Suite 19: ±1,995 SF

Located at W. Guadalupe Rd. & N. Neely St.

15% Office

• 14' Clear Height

EVAP Cooled Warehouse

Cox Internet

Power: 120/208 V, 3 PhaseZoning: I-1, City of Gilbert