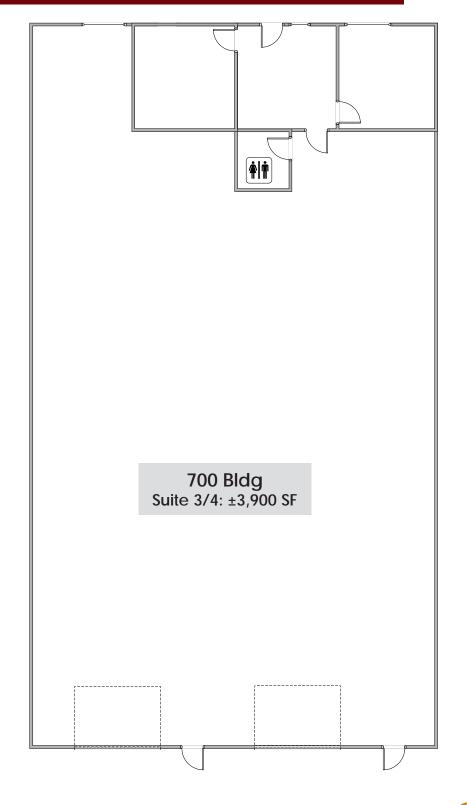

700 Bldg: Suite 3/4: ±3,900 SF
 700 Bldg: Suite 19: ±1,995 SF

Located at W. Guadalupe Rd. & N. Neely St.

15% Office

• 14' Clear Height

EVAP Cooled Warehouse

Cox Internet

Power: 120/208 V, 3 PhaseZoning: I-1, City of Gilbert