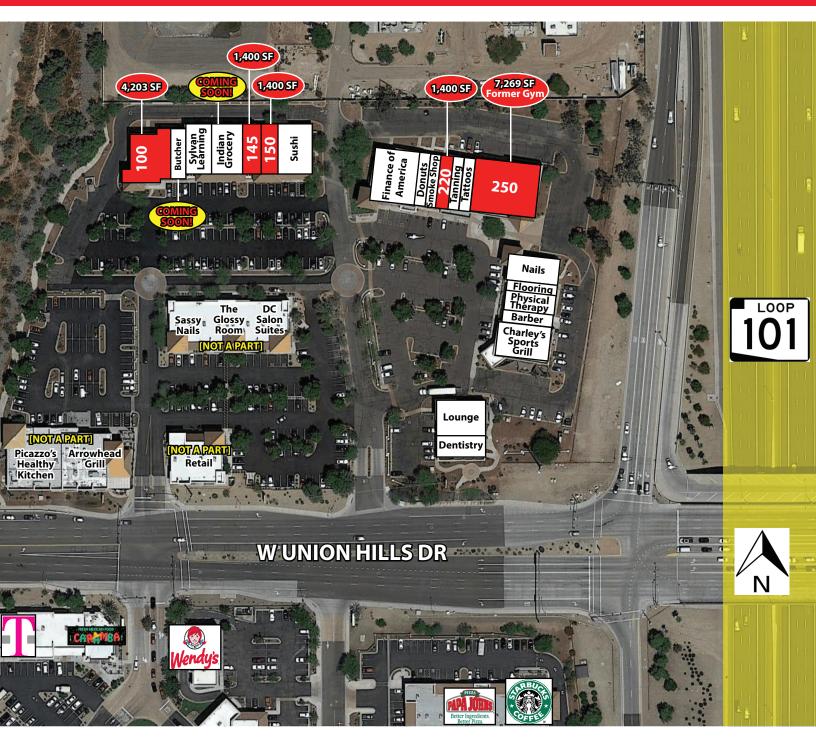

# **UNION HILLS SQUARE**

8110 & 8190 W UNION HILLS DRIVE | GLENDALE, AZ 85308 E/NEC 83RD AVENUE & UNION HILLS DRIVE

### 1,400 SF - 7,269 SF RETAIL SPACE AVAILABLE

**NATALIE JAAFAR** 

ASSOCIATE P. 602.386.5710

EMAIL: njaafar@zellcre.com

SITE SOURCE RETAIL BROKER NETWORK

ZELL COMMERCIAL REAL ESTATE SERVICES INC. 5343 N. 16TH STREET, SUITE 290 PHOENIX, AZ 85016-3223 P. 602.248.0600 F. 602.248.0501 WWW.ZELLCRE.COM

N 83rd Ave

**NEARBY TENANTS:** 

Supercenter