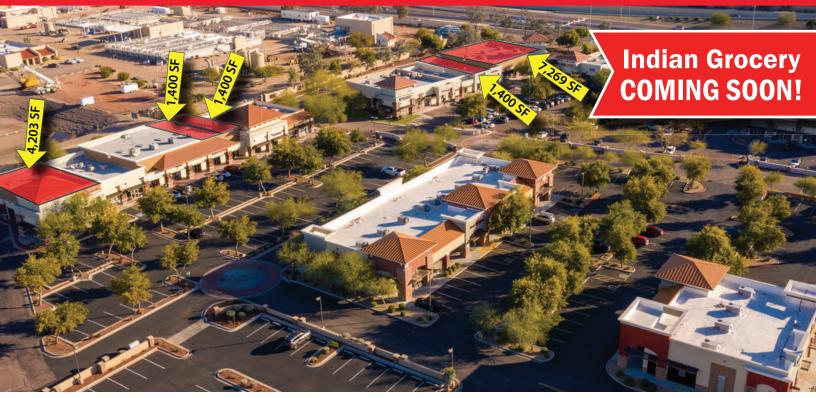

## **UNION HILLS SQUARE**

8110 & 8190 W UNION HILLS DRIVE | GLENDALE, AZ 85308 E/NEC 83RD AVENUE & UNION HILLS DRIVE

## 1,400 SF - 7,269 SF RETAIL SPACE AVAILABLE

### FEATURES:

- Retail Spaces Available 1,400 SF 7,269 SF
- Features 2nd generation chiropractic office & 2nd generation veterinarian office
- Located among restaurants, shopping, and professional services
- Aggressive Rental Rates Available