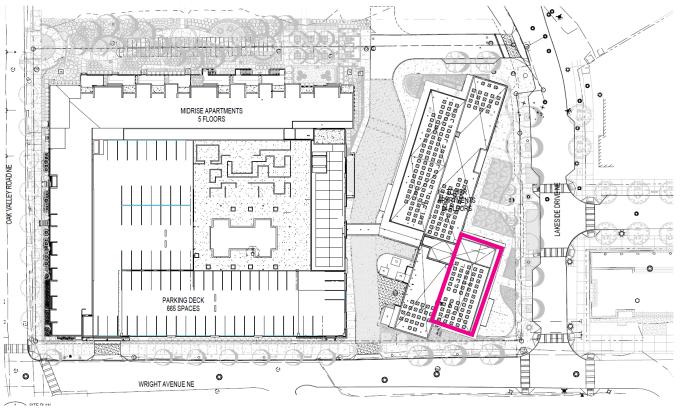

l District, AMLI Lenox is in the middle of Atlanta's premier shopping, dining and business center.

The retail storefronts at AMLI Lenox are ideally positioned at the crossroads of a busy residential and office corridor. They offer large patios, free parking and a captive affluent consumer base. AMLI Lenox is a perfect location for a café or lifestyle retailer.

### **AREA DEMOGRAPHICS**

1 Mile

ADA.

| Population                | 20,359    | 141,258   | 322,193   |
|---------------------------|-----------|-----------|-----------|
| \$<br>Household<br>Income | \$146,902 | \$122,728 | \$125,698 |
| Total<br>Households       | 11,793    | 68,205    | 152,617   |

3 Mile

5 Mile





#### For More Information:

# **AMLI LENOX**

3478 LAKESIDE DRIVE, BUCKHEAD, ATLANTA, GA

# **SITE PLAN**







#### For More Information:

# AMLI LENOX

3478 LAKESIDE DRIVE, BUCKHEAD, ATLANTA, GA























#### For More Information: