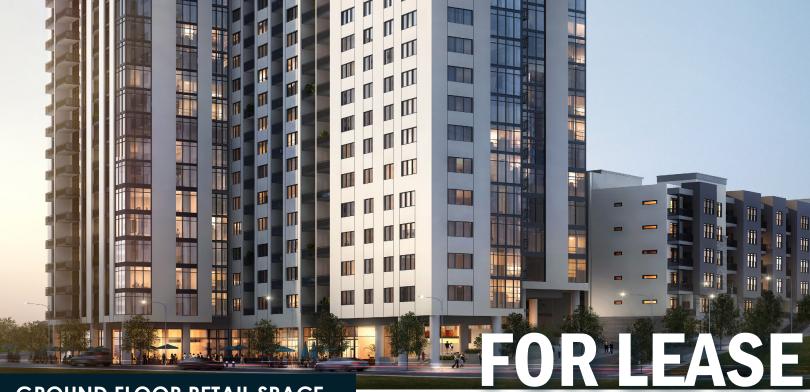

### **GROUND FLOOR RETAIL SPACE**

#### **HIGHLIGHTS**

- 3,127SF of Ground Floor Retail Available
- Delivery scheduled 4th Qtr 2019
- 24 Story Tower Featuring 391 Luxury Apartments
- Restaurant Ready Shell with Grease Trap
- Patio
- Free Deck Parking
- Affluent Residents Median Annual Income of \$104,000
- Busy Residential and Business Corridor
- Adjacent to Lenox Square, Lenox Marketplace, Phipps Plaza and Buckhead's Financial District

3478 Lakeside Drive Buckhead, Atlanta, GA

# AMLI LENOX 3478 LAKESIDE DRIVE, BUCKHEAD, ATLANTA, GA