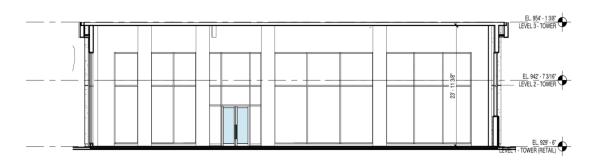

### **GROUND FLOOR RETAIL SPACE**

#### **HIGHLIGHTS**

- 3,127SF of Ground Floor Retail Available
- Delivery scheduled 4th Qtr 2019
- 24 Story Tower Featuring 391 Luxury Apartments
- Restaurant Ready Shell with Grease Trap
- Patio
- Free Deck Parking
- Affluent Residents Median Annual Income of \$104,000
- Busy Residential and Business Corridor
- Adjacent to Lenox Square, Lenox Marketplace, Phipps Plaza and Buckhead's Financial District