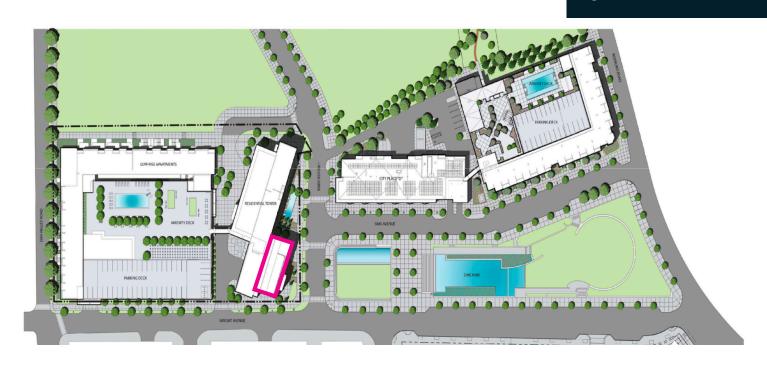

ial District, AMLI Lenox is in the middle of Atlanta's premier shopping, dining and business center.

The retail storefronts at AMLI Lenox are ideally positioned at the crossroads of a busy residential and office corridor. They offer large patios, free parking and a captive affluent consumer base. AMLI Lenox is a perfect location for a café or lifestyle retailer.

### **AREA DEMOGRAPHICS**

1 Mile

ADA.

| Population                | 20,359    | 141,258   | 322,193   |
|---------------------------|-----------|-----------|-----------|
| \$<br>Household<br>Income | \$146,902 | \$122,728 | \$125,698 |
| Total<br>Households       | 11,793    | 68,205    | 152,617   |

3 Mile

5 Mile





#### For More Information:

# **AMLI LENOX**

3478 LAKESIDE DRIVE, BUCKHEAD, ATLANTA, GA

# **SITE PLAN**







#### For More Information:

# AMLI LENOX

3478 LAKESIDE DRIVE, BUCKHEAD, ATLANTA, GA























#### For More Information: