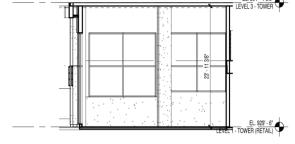

### **GROUND FLOOR RETAIL SPACE**

#### **HIGHLIGHTS**

- 3,127SF of Ground Floor Retail Available
- Delivery scheduled 4th Qtr 2019
- 24 Story Tower Featuring 391 Luxury Apartments
- Restaurant Ready Shell with Grease Trap
- Patio
- Free Deck Parking
- Affluent Residents Median Annual Income of \$104,000
- Busy Residential and Business Corridor
- Adjacent to Lenox Square, Lenox Marketplace, Phipps Plaza and Buckhead's Financial District