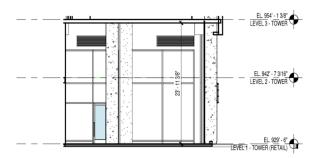

### **GROUND FLOOR RETAIL SPACE**

#### **HIGHLIGHTS**

- 3,127SF of Ground Floor Retail Available
- Delivery scheduled 4th Qtr 2019
- 24 Story Tower Featuring 391 Luxury Apartments
- Restaurant Ready Shell with Grease Trap
- Patio
- Free Deck Parking
- Affluent Residents Median Annual Income of \$104,000
- Busy Residential and Business Corridor
- Adjacent to Lenox Square, Lenox Marketplace, Phipps Plaza and Buckhead's Financial District