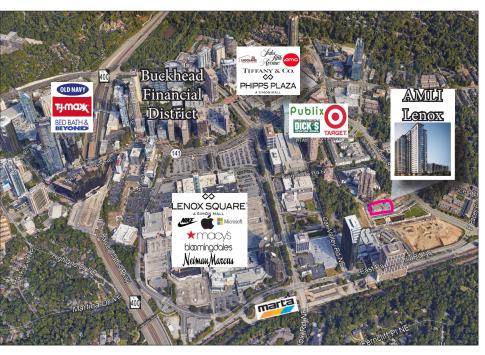

# **LOCATION**

AMLI Lenox is the crown jewel of AMLI Residential's Buckhead Campus. Encompassing over 1,300 apartments, a linear green park and retail shops, AMLI's Buckhead Campus is a small town in a big city. Within walking distance to Phipps Plaza, Lenox Mall, MAR-TA's Lenox Rail Station and the Buckhead Financial District, AMLI Lenox is in the middle of Atlanta's premier shopping, dining and business center.

The retail storefronts at AMLI Lenox are ideally positioned at the crossroads of a busy residential and office corridor. They offer large patios, free parking and a captive affluent consumer base. AMLI Lenox is a perfect location for a café or lifestyle retailer.