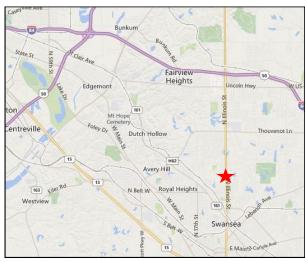

### #19 Emerald Terrace, Swansea, IL 62226

- Right off of Illinois Street/Highway 159
- Close to new and old Hospitals
- Walkout Lower Level
- Centrally Located
- Exterior Building Signage Available
- Close to Interstate 64 & 255, Hwy 161, & Hwy 15
- ADA Compliant
- Common Area Restrooms Available
- Large Parking Lot and Nice New Landscaping
- Will Build to Suit Interior Space or Lease one that is move in ready
- Possible Tenants might be: Medical Office Space, Insurance Agents, Mortgage Brokers, Real Estate