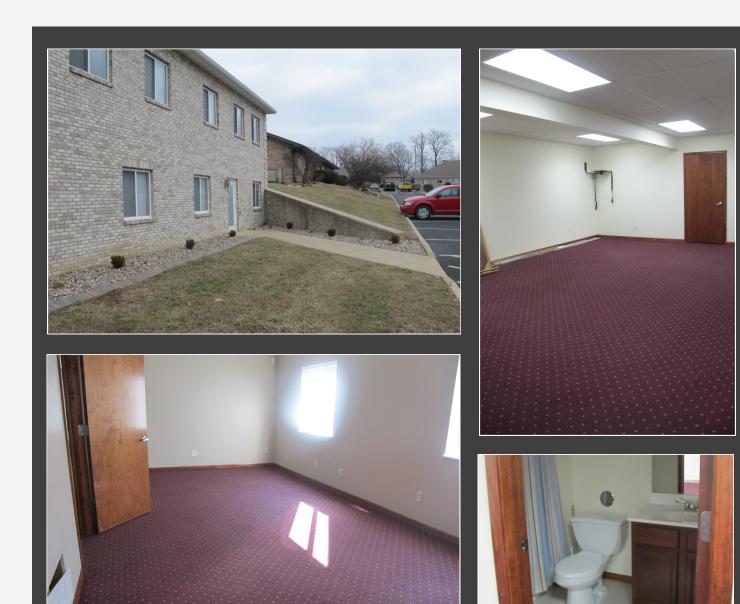

#### We have the following spaces available at the #19 Emerald Terrace

- #19 Emerald Terrace, Walkout Lower Level, ADA Compliant Exit, Office #3 300 sq. ft.
- #19 Emerald Terrace, Walkout Lower Level, ADA Compliant Exit, Office #4 100 sq. ft.