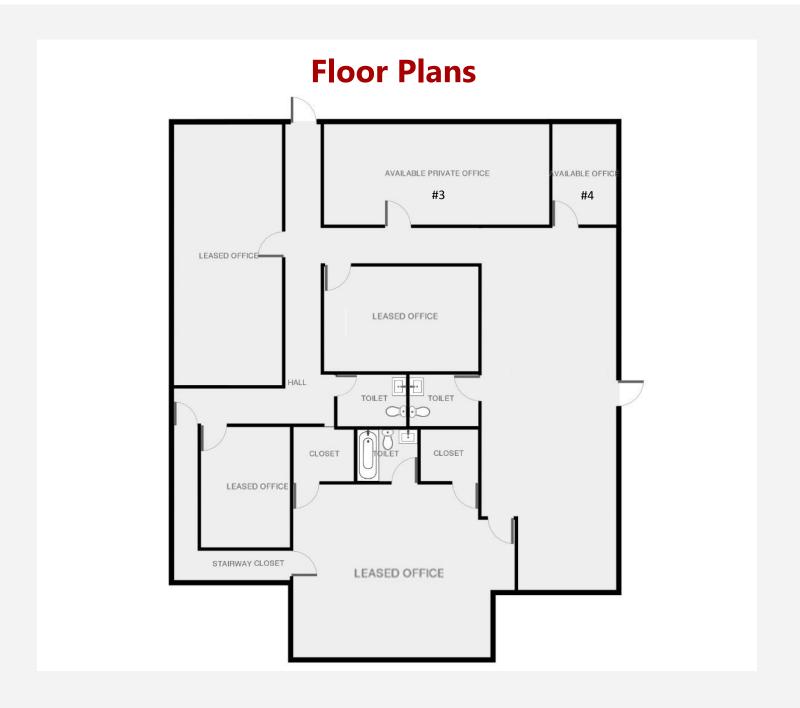

#### We have the following spaces available at the #19 Emerald Terrace

- #19 Emerald Terrace, Walkout Lower Level, ADA Compliant Exit, Office #3 300 sq. ft.
- #19 Emerald Terrace, Walkout Lower Level, ADA Compliant Exit, Office #4 100 sq. ft.