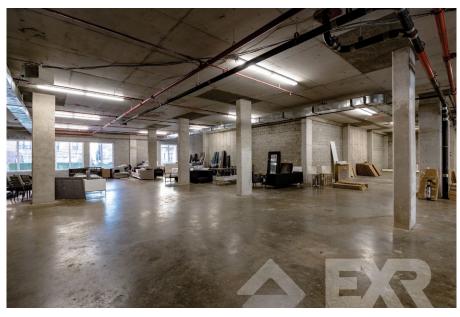

<b>Retail 1</b> 6,138 SF <b>Retail 2</b> 1,980 SF | Front 14 FT<br>Rear 13.6 FT | 26 FT        |
| DIMENSIONS                                | ZONING                                            | OCCUPANCY                   | ASKING RENT  |
| Variable                                  | R7-1 C1-3                                         | Immediate                   | Upon Request |

CEILING HEIGHT

## **HIGHLIGHTS**

• Modern Space at the base of a luxury building. High Ceilings and Visible Frontage.

SPACE

- Rapidly Growing area, over 1000 luxury rental and condo units coming online, close to major hospital.
- High Street visibility, close to subway.
- Willing to subdivide, white-boxed, open layout.

# **FLOORPLANS & DETAILS**



PLG BROOKLYN 271 LENOX ROAD

## **SPACE DEVELOPMENT**









## **SPACE DEVELOPMENT**









## **NEIGHBORHOOD DEMOGRAPHICS**



196,823

POPULATION WITHIN 1-MILE RADIUS



**37 Years** 

AVERAGE
POPULATION AGE
WITHIN 1-MILE RADIUS



11.19%

POPULATION GROWTH SINCE 2010 WITHIN 1-MILE RADIUS



4,590

TOTAL BUSINESSES WITHIN 1-MILE RADIUS

#### **NEIGHBORHOOD & TRANSPORTATION**

#### NEIGHBORHOOD TENANTS

CTown Supermarkets

The Zombie House

SUNY Downstate Medical Center

Veggies Natural juice bar & cafe

Dream Farm Fruit & Vegetable

StreetSweeper Cafe & Lounge

Duane Reade

**Immaculee** 

Taproom 642 Brewery

**CVS Pharmacy** 

Walgreens

Chase Bank

Dunkin' Donuts

The Meat Place

Life Care Pharmacy

**East Coast** 

My Father's Place

Gandhi

Lakay Venus

**Key Food Supermarkets** 

Citibank

Jus Juice

Zeppp Tea

MCG Grand Cafe

Palooza