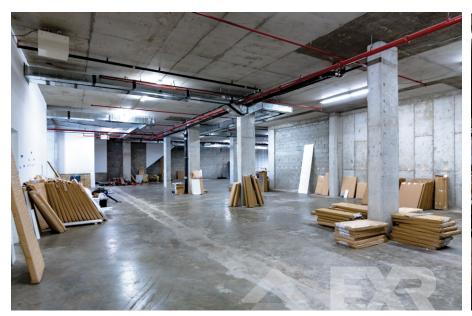

etail 2</b> 1,980 SF | Front 14 FT<br>Rear 13.6 FT | 26 FT        |
| DIMENSIONS                                | ZONING                                            | OCCUPANCY                   | ASKING RENT  |
| Variable                                  | R7-1 C1-3                                         | Immediate                   | Upon Request |

CEILING HEIGHT

## **HIGHLIGHTS**

• Modern Space at the base of a luxury building. High Ceilings and Visible Frontage.

SPACE

- Rapidly Growing area, over 1000 luxury rental and condo units coming online, close to major hospital.
- High Street visibility, close to subway.
- Willing to subdivide, white-boxed, open layout.

# **FLOORPLANS & DETAILS**



PLG BROOKLYN 271 LENOX ROAD

## **SPACE DEVELOPMENT**









## **SPACE DEVELOPMENT**









## **NEIGHBORHOOD DEMOGRAPHICS**



196,823

POPULATION WITHIN 1-MILE RADIUS



**37 Years** 

AVERAGE
POPULATION AGE
WITHIN 1-MILE RADIUS



11.19%

POPULATION GROWTH SINCE 2010 WITHIN 1-MILE RADIUS



4,590

TOTAL BUSINESSES WITHIN 1-MILE RADIUS

#### **NEIGHBORHOOD & TRANSPORTATION**

#### NEIGHBORHOOD TENANTS

CTown Supermarkets

The Zombie House

SUNY Downstate Medical Center

Veggies Natural juice bar & cafe

Dream Farm Fruit & Vegetable

StreetSweeper Cafe & Lounge

Duane Reade

**Immaculee** 

Taproom 642 Brewery

**CVS Pharmacy** 

Walgreens

Chase Bank

Dunkin' Donuts

The Meat Place

Life Care Pharmacy

**East Coast** 

My Father's Place

Gandhi

Lakay Venus

**Key Food Supermarkets** 

Citibank

Jus Juice

Zeppp Tea

MCG Grand Cafe

Palooza Kitchen

Blink Fitness Flatbu