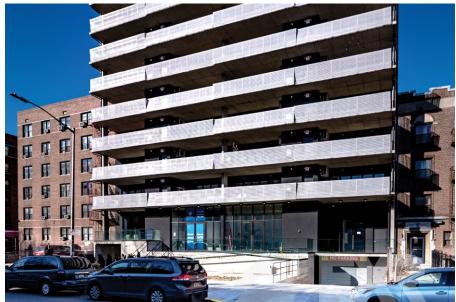

# **271 LENOX ROAD**

PROSPECT LEFFERTS GARDENS, BROOKLYN

RETAIL SPACE FOR LEASE

FRONTAGE

## **HIGHLIGHTS**

• Modern Space at the base of a luxury building. High Ceilings and Visible Frontage.

SPACE

- Rapidly Growing area, over 1000 luxury rental and condo units coming online, close to major hospital.
- High Street visibility, close to subway.
- Willing to subdivide, white-boxed, open layout.