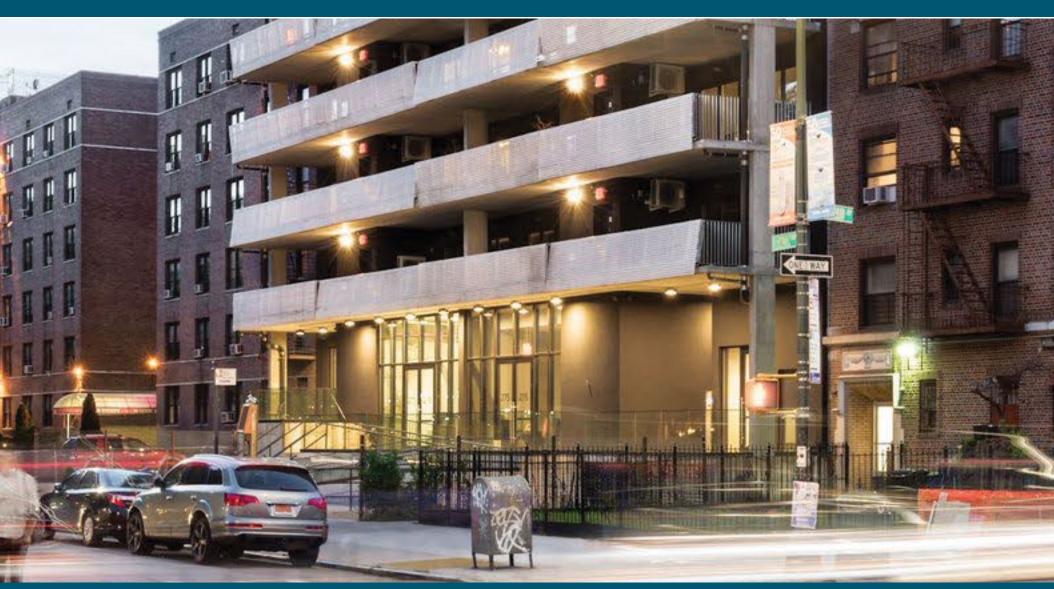

# **271 LENOX ROAD**

PROSPECT LEFFERTS GARDENS, BROOKLYN

RETAIL SPACE FOR LEASE

FRONTAGE

#### **SPACE HIGHLIGHTS**

LOCATION

| LOCATION                                  | STACE                                             | CEILINGHEIGH                | FRONTAGE     |
|-------------------------------------------|---------------------------------------------------|-----------------------------|--------------|
| Corner of Lenox Road<br>& Nostrand Avenue | <b>Retail 1</b> 6,138 SF <b>Retail 2</b> 1,980 SF | Front 14 FT<br>Rear 13.6 FT | 26 FT        |
| DIMENSIONS                                | ZONING                                            | OCCUPANCY                   | ASKING RENT  |
| Variable                                  | R7-1 C1-3                                         | Immediate                   | Upon Request |