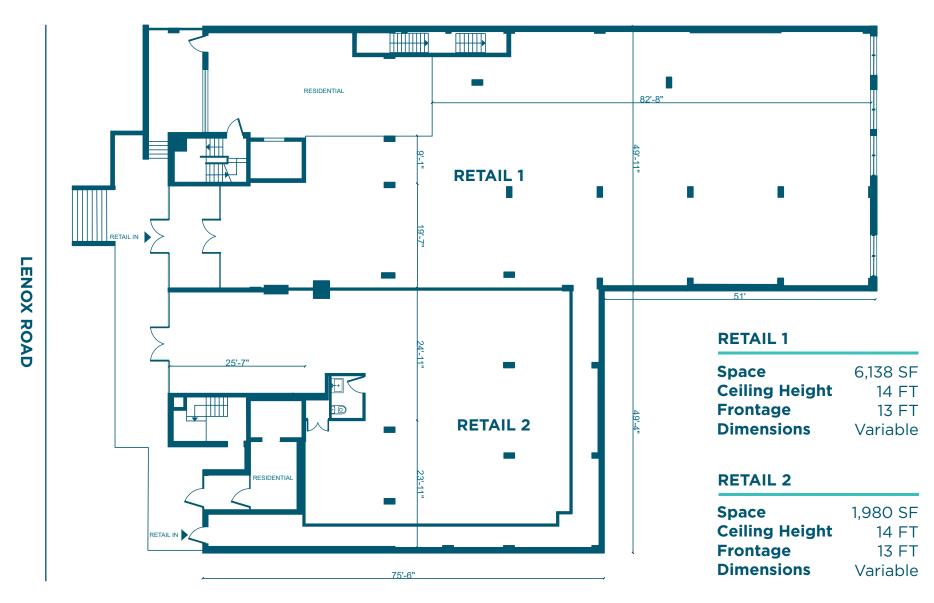

#### **SPACE HIGHLIGHTS**

LOCATION

| LOCATION                                  | STACE                                             | CEILINGHEIGH                | FRONTAGE     |
|-------------------------------------------|---------------------------------------------------|-----------------------------|--------------|
| Corner of Lenox Road<br>& Nostrand Avenue | <b>Retail 1</b> 6,138 SF <b>Retail 2</b> 1,980 SF | Front 14 FT<br>Rear 13.6 FT | 26 FT        |
| DIMENSIONS                                | ZONING                                            | OCCUPANCY                   | ASKING RENT  |
| Variable                                  | R7-1 C1-3                                         | Immediate                   | Upon Request |

# **FLOORPLANS & DETAILS**

PLG BROOKLYN 271 LENOX ROAD