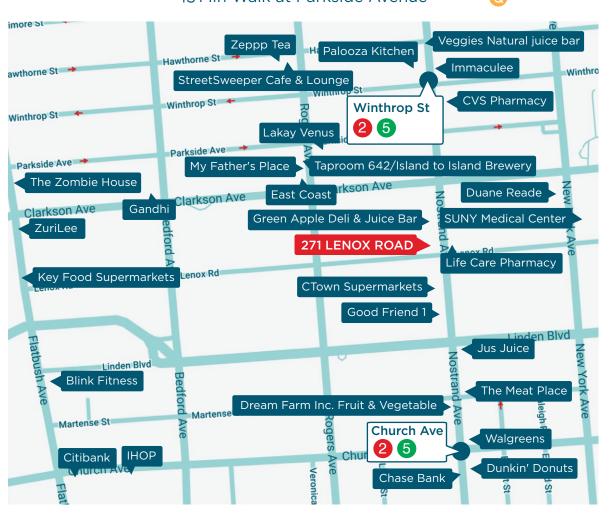

#### **NEIGHBORHOOD & TRANSPORTATION**

#### NEIGHBORHOOD TENANTS

CTown Supermarkets

The Zombie House

SUNY Downstate Medical Center

Veggies Natural juice bar & cafe

Dream Farm Fruit & Vegetable

StreetSweeper Cafe & Lounge

Duane Reade

**Immaculee** 

Taproom 642 Brewery

**CVS Pharmacy** 

Walgreens

Chase Bank

Dunkin' Donuts

The Meat Place

Life Care Pharmacy

**East Coast** 

My Father's Place

Gandhi

Lakay Venus

**Key Food Supermarkets** 

Citibank

Jus Juice

Zeppp Tea

MCG Grand Cafe

Palooza Kitchen

Blink Fitness Flatbush

## **TRANSPORTATION**

3 Min Walk at Winthrop Street 5 Min Walk at Church Avenue 13 Min Walk at Parkside Avenue