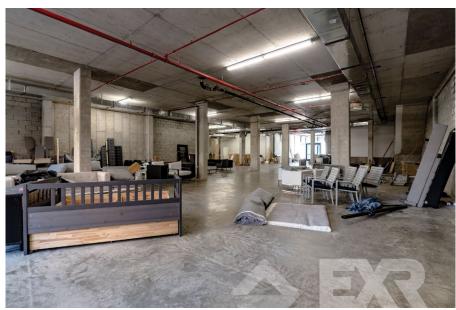

b>Retail 1</b> 6,138 SF <b>Retail 2</b> 1,980 SF | Front 14 FT<br>Rear 13.6 FT | 26 FT        |
| DIMENSIONS                                | ZONING                                            | OCCUPANCY                   | ASKING RENT  |
| Variable                                  | R7-1 C1-3                                         | Immediate                   | Upon Request |

CEILING HEIGHT

## **HIGHLIGHTS**

• Modern Space at the base of a luxury building. High Ceilings and Visible Frontage.

SPACE

- Rapidly Growing area, over 1000 luxury rental and condo units coming online, close to major hospital.
- High Street visibility, close to subway.
- Willing to subdivide, white-boxed, open layout.

# **FLOORPLANS & DETAILS**



PLG BROOKLYN 271 LENOX ROAD

## **SPACE DEVELOPMENT**









## **SPACE DEVELOPMENT**









## **NEIGHBORHOOD DEMOGRAPHICS**



196,823

POPULATION WITHIN 1-MILE RADIUS



**37 Years** 

AVERAGE
POPULATION AGE
WITHIN 1-MILE RADIUS



11.19%

POPULATION GROWTH SINCE 2010 WITHIN 1-MILE RADIUS



4,590

TOTAL BUSINESSES WITHIN 1-MILE RADIUS

#### **NEIGHBORHOOD & TRANSPORTATION**

#### NEIGHBORHOOD TENANTS

CTown Supermarkets

The Zombie House

SUNY Downstate Medical Center

Veggies Natural juice bar & cafe

Dream Farm Fruit & Vegetable

StreetSweeper Cafe & Lounge

Duane Reade

**Immaculee** 

Taproom 642 Brewery

**CVS Pharmacy** 

Walgreens

Chase Bank

Dunkin' Donuts

The Meat Place

Life Care Pharmacy

**East Coast** 

My Father's Place

Gandhi

Lakay Venus

**Key Food Supermarkets** 

Citibank

Jus Juice

Zeppp Tea

MCG Grand Cafe

Palooza K