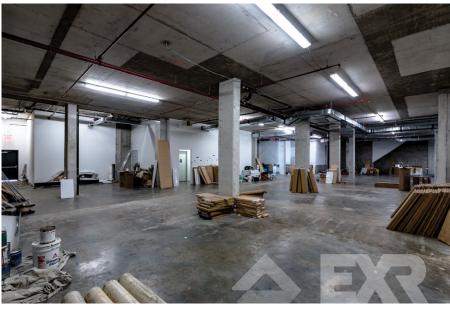

l 2</b> 1,980 SF | Front 14 FT<br>Rear 13.6 FT | 26 FT        |
| DIMENSIONS                                | ZONING                                            | OCCUPANCY                   | ASKING RENT  |
| Variable                                  | R7-1 C1-3                                         | Immediate                   | Upon Request |

CEILING HEIGHT

## **HIGHLIGHTS**

• Modern Space at the base of a luxury building. High Ceilings and Visible Frontage.

SPACE

- Rapidly Growing area, over 1000 luxury rental and condo units coming online, close to major hospital.
- High Street visibility, close to subway.
- Willing to subdivide, white-boxed, open layout.

# **FLOORPLANS & DETAILS**



PLG BROOKLYN 271 LENOX ROAD

## **SPACE DEVELOPMENT**









## **SPACE DEVELOPMENT**









## **NEIGHBORHOOD DEMOGRAPHICS**



196,823

POPULATION WITHIN 1-MILE RADIUS



**37 Years** 

AVERAGE
POPULATION AGE
WITHIN 1-MILE RADIUS



11.19%

POPULATION GROWTH SINCE 2010 WITHIN 1-MILE RADIUS



4,590

TOTAL BUSINESSES WITHIN 1-MILE RADIUS

#### **NEIGHBORHOOD & TRANSPORTATION**

#### NEIGHBORHOOD TENANTS

CTown Supermarkets

The Zombie House

SUNY Downstate Medical Center

Veggies Natural juice bar & cafe

Dream Farm Fruit & Vegetable

StreetSweeper Cafe & Lounge

Duane Reade

**Immaculee** 

Taproom 642 Brewery

**CVS Pharmacy** 

Walgreens

Chase Bank

Dunkin' Donuts

The Meat Place

Life Care Pharmacy

**East Coast** 

My Father's Place

Gandhi

Lakay Venus

**Key Food Supermarkets** 

Citibank

Jus Juice

Zeppp Tea

MCG Grand Cafe

Palooza Kitchen

Blink Fitness Flatbush