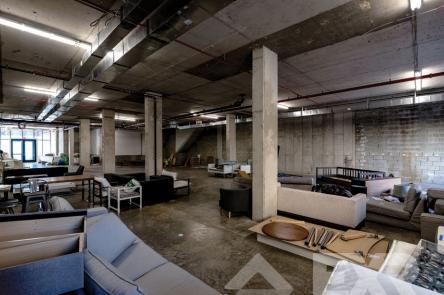

ail 2</b> 1,980 SF | Front 14 FT<br>Rear 13.6 FT | 26 FT        |
| DIMENSIONS                                | ZONING                                            | OCCUPANCY                   | ASKING RENT  |
| Variable                                  | R7-1 C1-3                                         | Immediate                   | Upon Request |

CEILING HEIGHT

## **HIGHLIGHTS**

• Modern Space at the base of a luxury building. High Ceilings and Visible Frontage.

SPACE

- Rapidly Growing area, over 1000 luxury rental and condo units coming online, close to major hospital.
- High Street visibility, close to subway.
- Willing to subdivide, white-boxed, open layout.

# **FLOORPLANS & DETAILS**



PLG BROOKLYN 271 LENOX ROAD

## **SPACE DEVELOPMENT**









## **SPACE DEVELOPMENT**









## **NEIGHBORHOOD DEMOGRAPHICS**



196,823

POPULATION WITHIN 1-MILE RADIUS



**37 Years** 

AVERAGE
POPULATION AGE
WITHIN 1-MILE RADIUS



11.19%

POPULATION GROWTH SINCE 2010 WITHIN 1-MILE RADIUS



4,590

TOTAL BUSINESSES WITHIN 1-MILE RADIUS

#### **NEIGHBORHOOD & TRANSPORTATION**

#### NEIGHBORHOOD TENANTS

CTown Supermarkets

The Zombie House

SUNY Downstate Medical Center

Veggies Natural juice bar & cafe

Dream Farm Fruit & Vegetable

StreetSweeper Cafe & Lounge

Duane Reade

**Immaculee** 

Taproom 642 Brewery

**CVS Pharmacy** 

Walgreens

Chase Bank

Dunkin' Donuts

The Meat Place

Life Care Pharmacy

**East Coast** 

My Father's Place

Gandhi

Lakay Venus

**Key Food Supermarkets** 

Citibank

Jus Juice

Zeppp Tea

MCG Grand Cafe

Palooza Kitchen

Blink Fitness Flatbush