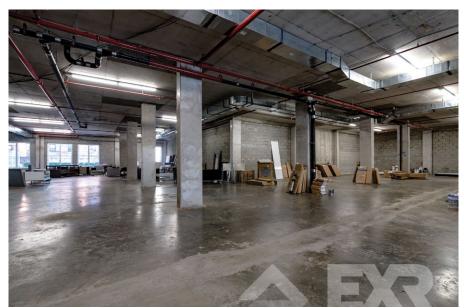

ue | <b>Retail 1</b> 6,138 SF <b>Retail 2</b> 1,980 SF | Front 14 FT<br>Rear 13.6 FT | 26 FT        |
| DIMENSIONS                                | ZONING                                            | OCCUPANCY                   | ASKING RENT  |
| Variable                                  | R7-1 C1-3                                         | Immediate                   | Upon Request |

CEILING HEIGHT

## **HIGHLIGHTS**

• Modern Space at the base of a luxury building. High Ceilings and Visible Frontage.

SPACE

- Rapidly Growing area, over 1000 luxury rental and condo units coming online, close to major hospital.
- High Street visibility, close to subway.
- Willing to subdivide, white-boxed, open layout.

# **FLOORPLANS & DETAILS**



PLG BROOKLYN 271 LENOX ROAD

## **SPACE DEVELOPMENT**









## **SPACE DEVELOPMENT**









## **NEIGHBORHOOD DEMOGRAPHICS**



196,823

POPULATION WITHIN 1-MILE RADIUS



**37 Years** 

AVERAGE
POPULATION AGE
WITHIN 1-MILE RADIUS



11.19%

POPULATION GROWTH SINCE 2010 WITHIN 1-MILE RADIUS



4,590

TOTAL BUSINESSES WITHIN 1-MILE RADIUS

#### **NEIGHBORHOOD & TRANSPORTATION**

#### NEIGHBORHOOD TENANTS

CTown Supermarkets

The Zombie House

SUNY Downstate Medical Center

Veggies Natural juice bar & cafe

Dream Farm Fruit & Vegetable

StreetSweeper Cafe & Lounge

Duane Reade

**Immaculee** 

Taproom 642 Brewery

**CVS Pharmacy** 

Walgreens

Chase Bank

Dunkin' Donuts

The Meat Place

Life Care Pharmacy

**East Coast** 

My Father's Place

Gandhi

Lakay Venus

**Key Food Supermarkets** 

Citibank

Jus Juice

Zeppp Tea

MCG Grand Cafe

Pal