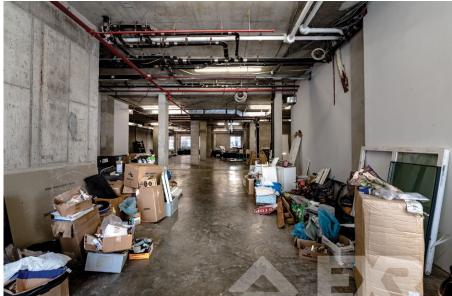

| <b>Retail 1</b> 6,138 SF <b>Retail 2</b> 1,980 SF | Front 14 FT<br>Rear 13.6 FT | 26 FT        |
| DIMENSIONS                                | ZONING                                            | OCCUPANCY                   | ASKING RENT  |
| Variable                                  | R7-1 C1-3                                         | Immediate                   | Upon Request |

CEILING HEIGHT

## **HIGHLIGHTS**

• Modern Space at the base of a luxury building. High Ceilings and Visible Frontage.

SPACE

- Rapidly Growing area, over 1000 luxury rental and condo units coming online, close to major hospital.
- High Street visibility, close to subway.
- Willing to subdivide, white-boxed, open layout.

# **FLOORPLANS & DETAILS**



PLG BROOKLYN 271 LENOX ROAD

## **SPACE DEVELOPMENT**









## **SPACE DEVELOPMENT**









## **NEIGHBORHOOD DEMOGRAPHICS**



196,823

POPULATION WITHIN 1-MILE RADIUS



**37 Years** 

AVERAGE
POPULATION AGE
WITHIN 1-MILE RADIUS



11.19%

POPULATION GROWTH SINCE 2010 WITHIN 1-MILE RADIUS



4,590

TOTAL BUSINESSES WITHIN 1-MILE RADIUS

#### **NEIGHBORHOOD & TRANSPORTATION**

#### NEIGHBORHOOD TENANTS

CTown Supermarkets

The Zombie House

SUNY Downstate Medical Center

Veggies Natural juice bar & cafe

Dream Farm Fruit & Vegetable

StreetSweeper Cafe & Lounge

Duane Reade

**Immaculee** 

Taproom 642 Brewery

**CVS Pharmacy** 

Walgreens

Chase Bank

Dunkin' Donuts

The Meat Place

Life Care Pharmacy

**East Coast** 

My Father's Place

Gandhi

Lakay Venus

**Key Food Supermarkets** 

Citibank

Jus Juice

Zeppp Tea

MCG Grand Cafe

Paloo