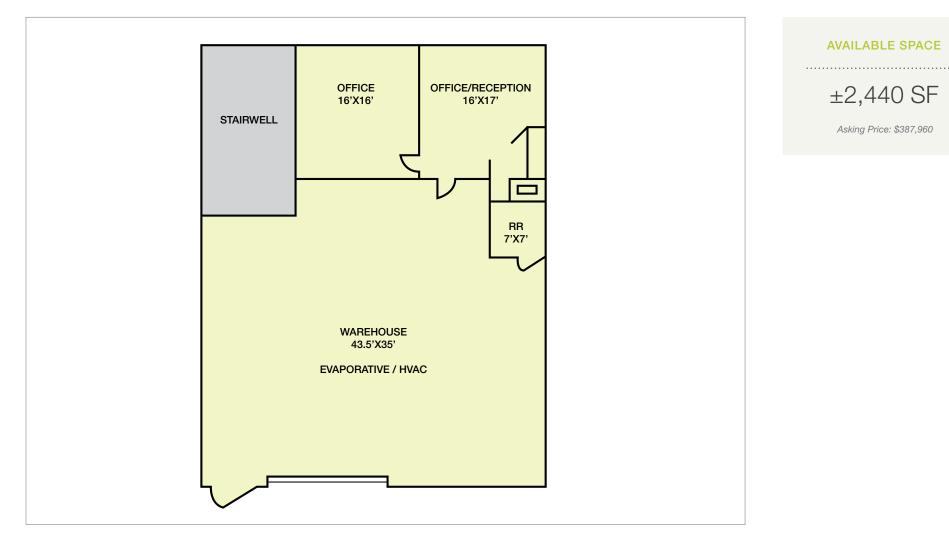

## 7689 E Paradise Lane

#### Floor Plan

Michelle Gardner 602.513.5126 mgardner@kiddermathews.com

kiddermathews.com

This information supplied herein is from sources we deem reliable. It is provided without any representation, warranty or guarantee, expressed or implied as to its accuracy. Prospective Buyer or Tenant should conduct an independent investigation and verification of all matters deemed to be material, including, but not limited to, statements of income and expenses. Consult your attorney, accountant, or other professional advisor.

### Features

| AVAILABLE    | ±2,440 SF                                                                                                                                                                                       |
|--------------|-------------------------------------------------------------------------------------------------------------------------------------------------------------------------------------------------|
| CLEAR HEIGHT | 14'                                                                                                                                                                                             |
| LOADING      | 10x12 roll door                                                                                                                                                                                 |
| POWER        | 225 amp with 120/240 3-phase                                                                                                                                                                    |
| PARKING      | 2 covered reserved and 2 uncovered reserved                                                                                                                                                     |
| ZONING       | I-1                                                                                                                                                                                             |
| IMPROVEMENTS | <ul> <li>Association is currently planning new<br/>exterior paint to buildings 1 &amp; 2</li> <li>Reception, office, and kitchenette</li> <li>Evaporative and/or AC cooled warehouse</li> </ul> |
| ASKING PRICE | \$387,960                                                                                                                                                                                       |