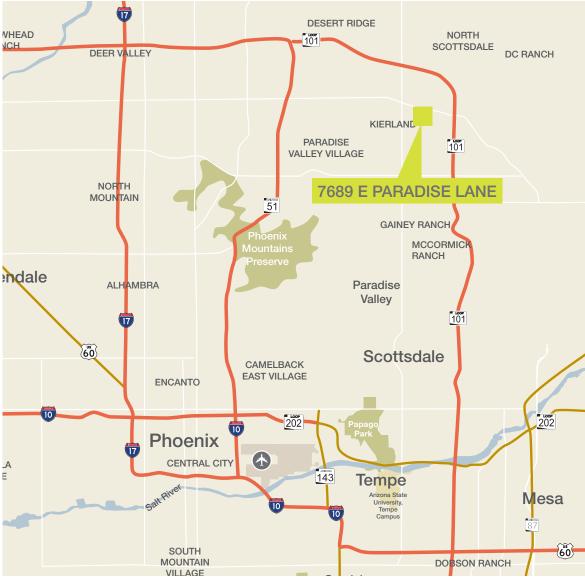

|
| ZONING       | I-1                                                                                                                                                                                             |
| IMPROVEMENTS | <ul> <li>Association is currently planning new<br/>exterior paint to buildings 1 &amp; 2</li> <li>Reception, office, and kitchenette</li> <li>Evaporative and/or AC cooled warehouse</li> </ul> |
| ASKING PRICE | \$387,960                                                                                                                                                                                       |



Michelle Gardner 602.513.5126 mgardner@kiddermathews.com

#### kiddermathews.com





This information supplied herein is from sources we deem reliable. It is provided without any representation, warranty or guarantee, expressed or implied as to its accuracy. Prospective Buyer or Tenant should conduct an independent investigation and verification of all matters deemed to be material, including, but not limited to, statements of income and expenses. Consult your attorney, accountant, or other professional advisor.

## 7689 E Paradise Lane

#### Floor Plan



Michelle Gardner 602.513.5126 mgardner@kiddermathews.com

kiddermathews.com



This information supplied herein is from sources we deem reliable. It is provided without any representation, warranty or guarantee, expressed or implied as to its accuracy. Prospective Buyer or Tenant should conduct an independent investi