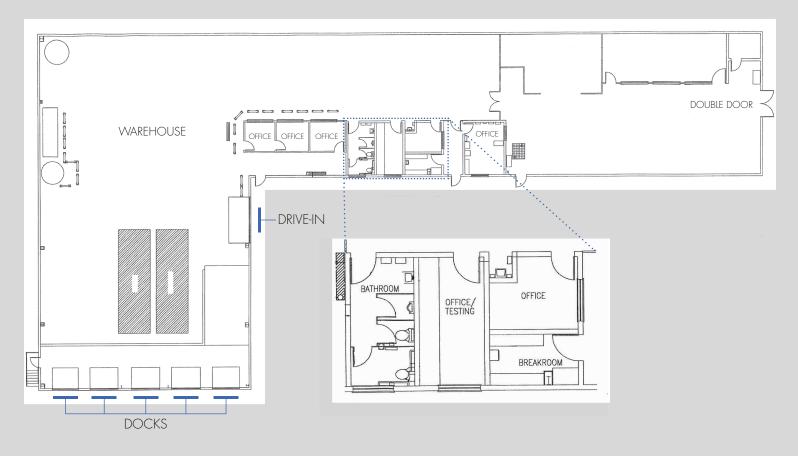

### FLOOR PLAN

- **>** Building RBA: 15,163 SF
- Warehouse SF: 12,163 SF
- > Office SF: 3,000 SF

- > Loading Docks: Five (5) Loading Docks
- > Drive-Ins: One (1) Drive-In
- > Clear Height: 20'