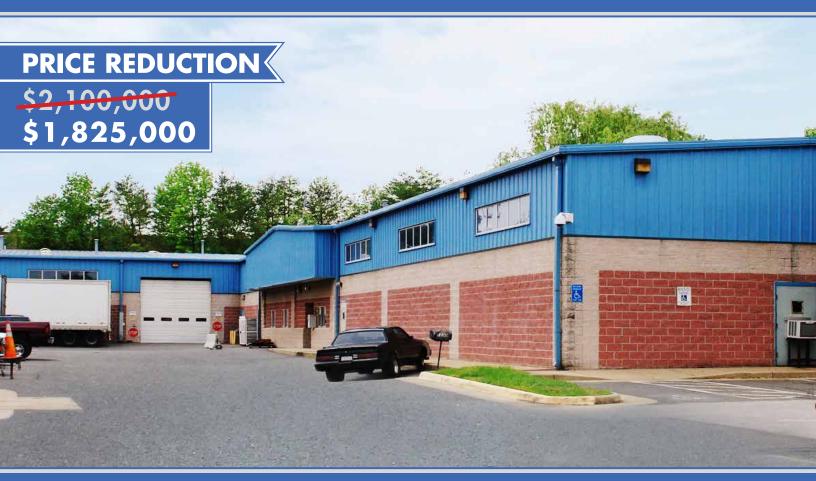

# 7225 TELEGRAPH SQUARE LORTON, VA

### **INDUSTRIAL CONDO FOR SALE**

15,163 SF • ZONED I-5 • EXCELLENT LOCATION • RARE STAND-ALONE BUILDING

**> Asking Price: \$1,825,000** 

> Building RBA: 15,163 SF

> Warehouse SF: 12,163 SF

**>** Office SF: 3,000 SF

> Zoning: I-5 (Fairfax)

> Loading Docks: Five (5) Loading Docks

> Drive-Ins: One Drive-In

Clear Height: 20'