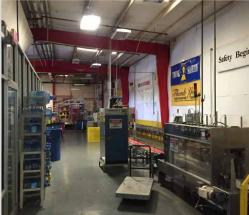

esents a fantastic opportunity for users. The site is exceptionally well located near Interstate 95 and numerous amenities in Lorton, VA. Zoned I-5 (Fairfax), the property features a small office and warehouse area, 20' clear height and both loading docks and a drive-in.

**> Asking Price: \$1,825,000** 

> Building RBA: 15,163 SF

> Warehouse SF: 12,163 SF

**>** Office SF: 3,000 SF

> Zoning: I-5 (Fairfax)

> Loading Docks: Five (5) Loading Docks

> Drive-Ins: One Drive-In

Clear Height: 20'

Parking: 170 Spaces (17 allocated)

> Year Built: 1994



### FLOOR PLAN



- **>** Building RBA: 15,163 SF
- Warehouse SF: 12,163 SF
- > Office SF: 3,000 SF

- > Loading Docks: Five (5) Loading Docks
- > Drive-Ins: One (1) Drive-In
- > Clear Height: 20'



# MICRO AERIAL



## **GALLERY**











### **AMENITIES**



- 1 Hunan Deli
- 2 Ginger Beef Chinese
- 3 Crossfit Lorton
- 4 Lorton Auto Service
- 5 El Carbonero
- 6 Forge Brew Works
- 7 Alban Deli
- **8** Public Storage
- 9 Ryder Truck Rental
- 10 Quarles Fleet Fueling

- 11 U-Haul Moving & Storage
- 12 United States Postal Service
- 13 George Weston Bakeries
- 14 Exxon
- 15 Afghan Bistro
- 16 Wendys
- 17 Fair Winds Brewing Company
- 18 Costco Wholesale
- 19 McDonalds
- 20 Dominos Pizza

- 21 Chipotle Mexican Grill
- 22 Subway
- 23 Bank of America
- 24 IHOP
- 25 Papa Johns
- 26 Suntrust
- 27 Golds Gym
- 28 Burger King
- 29 Fed-Ex Office & Print
- 30 Laurel Hill Golf Course

### **MILOCATION**



### **DISTANCE TO**

| Route 1                        | 0.5 Miles  |
|--------------------------------|------------|
| Fairfax County