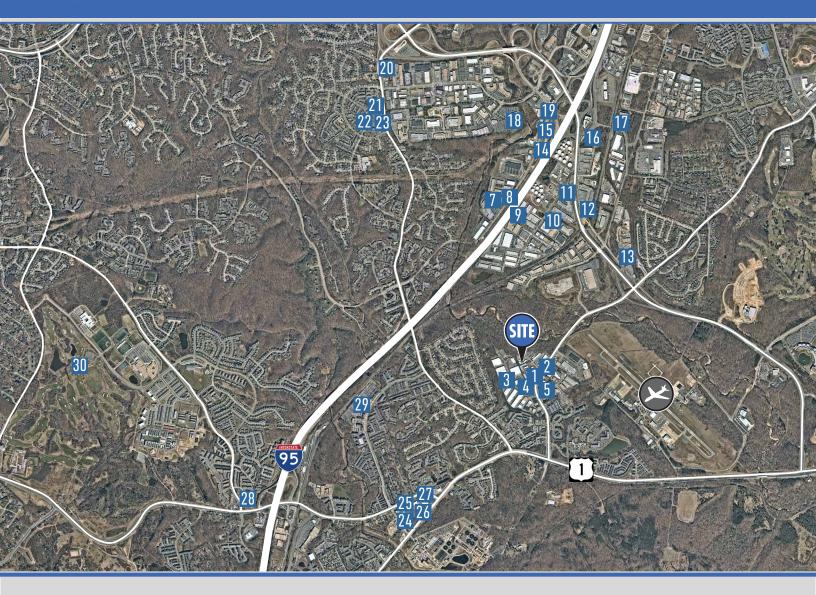

# MICRO AERIAL

### **AMENITIES**

- 1 Hunan Deli
- 2 Ginger Beef Chinese
- 3 Crossfit Lorton
- 4 Lorton Auto Service
- 5 El Carbonero
- 6 Forge Brew Works
- 7 Alban Deli
- **8** Public Storage
- 9 Ryder Truck Rental
- 10 Quarles Fleet Fueling

- 11 U-Haul Moving & Storage
- 12 United States Postal Service
- 13 George Weston Bakeries
- 14 Exxon
- 15 Afghan Bistro
- 16 Wendys
- 17 Fair Winds Brewing Company
- 18 Costco Wholesale
- 19 McDonalds
- 20 Dominos Pizza

- 21 Chipotle Mexican Grill
- 22 Subway
- 23 Bank of America
- 24 IHOP
- 25 Papa Johns
- 26 Suntrust
- 27 Golds Gym
- 28 Burger King
- 29 Fed-Ex Office & Print
- 30 Laurel Hill Golf Course