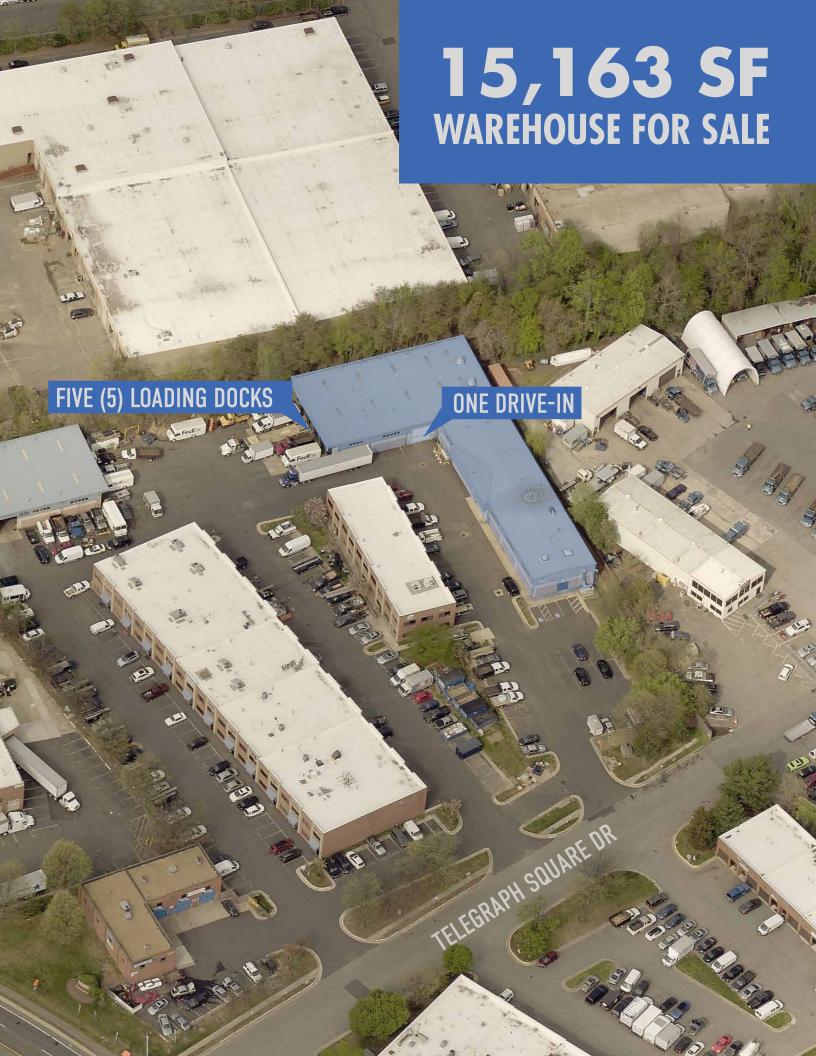

**> Asking Price: \$1,825,000** 

> Building RBA: 15,163 SF

> Warehouse SF: 12,163 SF

**>** Office SF: 3,000 SF

> Zoning: I-5 (Fairfax)

> Loading Docks: Five (5) Loading Docks

> Drive-Ins: One Drive-In

Clear Height: 20'

Parking: 170 Spaces (17 allocated)

> Year Built: 1994

# MICRO AERIAL