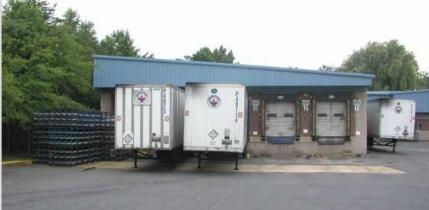

ndo presents a fantastic opportunity for users. The site is exceptionally well located near Interstate 95 and numerous amenities in Lorton, VA. Zoned I-5 (Fairfax), the property features a small office and warehouse area, 20' clear height and both loading docks and a drive-in.

**> Asking Price: \$1,825,000** 

> Building RBA: 15,163 SF

> Warehouse SF: 12,163 SF

**>** Office SF: 3,000 SF

> Zoning: I-5 (Fairfax)

> Loading Docks: Five (5) Loading Docks

> Drive-Ins: One Drive-In

Clear Height: 20'

Parking: 170 Spaces (17 allocated)

> Year Built: 1994



### FLOOR PLAN



- **>** Building RBA: 15,163 SF
- Warehouse SF: 12,163 SF
- > Office SF: 3,000 SF

- > Loading Docks: Five (5) Loading Docks
- > Drive-Ins: One (1) Drive-In
- > Clear Height: 20'



# MICRO AERIAL



## **GALLERY**











### **AMENITIES**



- 1 Hunan Deli
- 2 Ginger Beef Chinese
- 3 Crossfit Lorton
- 4 Lorton Auto Service
- 5 El Carbonero
- 6 Forge Brew Works
- 7 Alban Deli
- **8** Public Storage
- 9 Ryder Truck Rental
- 10 Quarles Fleet Fueling

- 11 U-Haul Moving & Storage
- 12 United States Postal Service
- 13 George Weston Bakeries
- 14 Exxon
- 15 Afghan Bistro
- 16 Wendys
- 17 Fair Winds Brewing Company
- 18 Costco Wholesale
- 19 McDonalds
- 20 Dominos Pizza

- 21 Chipotle Mexican Grill
- 22 Subway
- 23 Bank of America
- 24 IHOP
- 25 Papa Johns
- 26 Suntrust
- 27 Golds Gym
- 28 Burger King
- 29 Fed-Ex Office & Print
- 30 Laurel Hill Golf Course

### **MILOCATION**



### **DISTANCE TO**

| Route 1                        | 0.5 Miles  |
|--------------------------------|------------|
| Fairfax