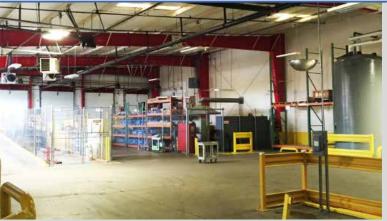

condo presents a fantastic opportunity for users. The site is exceptionally well located near Interstate 95 and numerous amenities in Lorton, VA. Zoned I-5 (Fairfax), the property features a small office and warehouse area, 20' clear height and both loading docks and a drive-in.

**> Asking Price: \$1,825,000** 

> Building RBA: 15,163 SF

> Warehouse SF: 12,163 SF

**>** Office SF: 3,000 SF

> Zoning: I-5 (Fairfax)

> Loading Docks: Five (5) Loading Docks

> Drive-Ins: One Drive-In

Clear Height: 20'

Parking: 170 Spaces (17 allocated)

> Year Built: 1994



### FLOOR PLAN



- **>** Building RBA: 15,163 SF
- Warehouse SF: 12,163 SF
- > Office SF: 3,000 SF

- > Loading Docks: Five (5) Loading Docks
- > Drive-Ins: One (1) Drive-In
- > Clear Height: 20'



# MICRO AERIAL



## **GALLERY**











### **AMENITIES**



- 1 Hunan Deli
- 2 Ginger Beef Chinese
- 3 Crossfit Lorton
- 4 Lorton Auto Service
- 5 El Carbonero
- 6 Forge Brew Works
- 7 Alban Deli
- **8** Public Storage
- 9 Ryder Truck Rental
- 10 Quarles Fleet Fueling

- 11 U-Haul Moving & Storage
- 12 United States Postal Service
- 13 George Weston Bakeries
- 14 Exxon
- 15 Afghan Bistro
- 16 Wendys
- 17 Fair Winds Brewing Company
- 18 Costco Wholesale
- 19 McDonalds
- 20 Dominos Pizza

- 21 Chipotle Mexican Grill
- 22 Subway
- 23 Bank of America
- 24 IHOP
- 25 Papa Johns
- 26 Suntrust
- 27 Golds Gym
- 28 Burger King
- 29 Fed-Ex Office & Print
- 30 Laurel Hill Golf Course

### **MILOCATION**



### **DISTANCE TO**

| Route 1                        | 0.5 Miles  |
|--------------------------------|------------|
| Fairfa