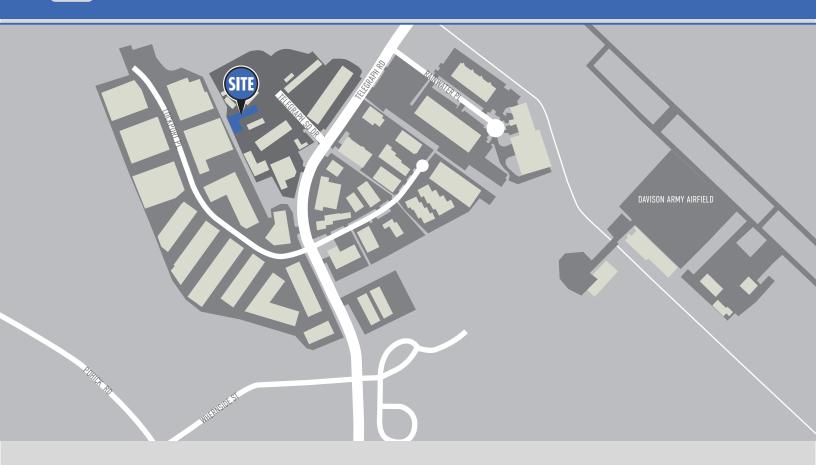

ading Docks: Five (5) Loading Docks
- > Drive-Ins: One (1) Drive-In
- > Clear Height: 20'



# MICRO AERIAL



## **GALLERY**











### **AMENITIES**



- 1 Hunan Deli
- 2 Ginger Beef Chinese
- 3 Crossfit Lorton
- 4 Lorton Auto Service
- 5 El Carbonero
- 6 Forge Brew Works
- 7 Alban Deli
- **8** Public Storage
- 9 Ryder Truck Rental
- 10 Quarles Fleet Fueling

- 11 U-Haul Moving & Storage
- 12 United States Postal Service
- 13 George Weston Bakeries
- 14 Exxon
- 15 Afghan Bistro
- 16 Wendys
- 17 Fair Winds Brewing Company
- 18 Costco Wholesale
- 19 McDonalds
- 20 Dominos Pizza

- 21 Chipotle Mexican Grill
- 22 Subway
- 23 Bank of America
- 24 IHOP
- 25 Papa Johns
- 26 Suntrust
- 27 Golds Gym
- 28 Burger King
- 29 Fed-Ex Office & Print
- 30 Laurel Hill Golf Course

### **MILOCATION**



### **DISTANCE TO**

| Route 1                        | 0.5 Miles  |
|--------------------------------|------------|
| Fairfax County Pkwy            | 0.8 Miles  |
| Interstate 95                  | 2 Miles    |
| Interstate 495                 | 6 Miles    |
| Interstate 66                  | 17 Miles   |
| Ronald Reagan National Airport | . 17 Miles |
| Washington DC                  | . 18 Miles |



### **DEMOGRAPHICS**

#### **DAYTIME EMPLOYEES**

### 3 Miles 1 Mile 6,080 45,050 92,180

#### **AVERAGE HOUSEHOLD INCOME**



#### **TRAFFIC COUNT**

| <b>***</b>    | 241,000 VPD        |
|---------------|--------------------|
| Interstate 95 |                    |
|               | <u> 45,000 VPD</u> |
| Richmond Hwy  |                    |
|               | > 24,000 VPD       |
| Tel