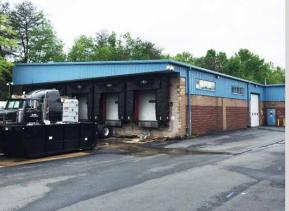

# 7225 TELEGRAPH SQUARE LORTON, VA

### **INDUSTRIAL CONDO FOR SALE**

15,163 SF • ZONED I-5 • EXCELLENT LOCATION • RARE STAND-ALONE BUILDING

### THE PROPERTY

Built in 1994, this unique industrial condo presents a fantastic opportunity for users. The site is exceptionally well located near Interstate 95 and numerous amenities in Lorton, VA. Zoned I-5 (Fairfax), the property features a small office and warehouse area, 20' clear height and both loading docks and a drive-in.

**> Asking Price: \$1,825,000** 

> Building RBA: 15,163 SF

> Warehouse SF: 12,163 SF

**>** Office SF: 3,000 SF

> Zoning: I-5 (Fairfax)

> Loading Docks: Five (5) Loading Docks

> Drive-Ins: One Drive-In

Clear Height: 20'