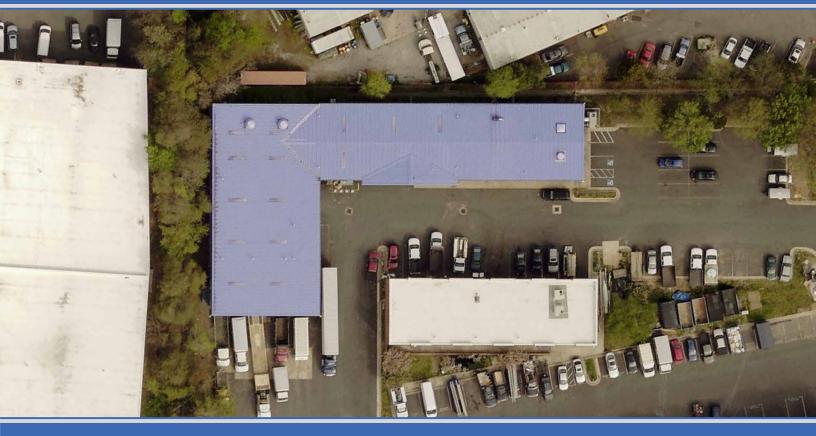

unique industrial condo presents a fantastic opportunity for users. The site is exceptionally well located near Interstate 95 and numerous amenities in Lorton, VA. Zoned I-5 (Fairfax), the property features a small office and warehouse area, 20' clear height and both loading docks and a drive-in.

**> Asking Price: \$1,825,000** 

> Building RBA: 15,163 SF

> Warehouse SF: 12,163 SF

**>** Office SF: 3,000 SF

> Zoning: I-5 (Fairfax)

> Loading Docks: Five (5) Loading Docks

> Drive-Ins: One Drive-In

Clear Height: 20'

Parking: 170 Spaces (17 allocated)

> Year Built: 1994



### FLOOR PLAN



- **>** Building RBA: 15,163 SF
- Warehouse SF: 12,163 SF
- > Office SF: 3,000 SF

- > Loading Docks: Five (5) Loading Docks
- > Drive-Ins: One (1) Drive-In
- > Clear Height: 20'



# MICRO AERIAL



## **GALLERY**











### **AMENITIES**



- 1 Hunan Deli
- 2 Ginger Beef Chinese
- 3 Crossfit Lorton
- 4 Lorton Auto Service
- 5 El Carbonero
- 6 Forge Brew Works
- 7 Alban Deli
- **8** Public Storage
- 9 Ryder Truck Rental
- 10 Quarles Fleet Fueling

- 11 U-Haul Moving & Storage
- 12 United States Postal Service
- 13 George Weston Bakeries
- 14 Exxon
- 15 Afghan Bistro
- 16 Wendys
- 17 Fair Winds Brewing Company
- 18 Costco Wholesale
- 19 McDonalds
- 20 Dominos Pizza

- 21 Chipotle Mexican Grill
- 22 Subway
- 23 Bank of America
- 24 IHOP
- 25 Papa Johns
- 26 Suntrust
- 27 Golds Gym
- 28 Burger King
- 29 Fed-Ex Office & Print
- 30 Laurel Hill Golf Course

### **MILOCATION**



### **DISTANCE TO**

| Route 1                        | 0.5 Miles  |
|--------------------------------|----