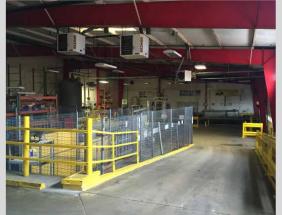

presents a fantastic opportunity for users. The site is exceptionally well located near Interstate 95 and numerous amenities in Lorton, VA. Zoned I-5 (Fairfax), the property features a small office and warehouse area, 20' clear height and both loading docks and a drive-in.

**> Asking Price: \$1,825,000** 

> Building RBA: 15,163 SF

> Warehouse SF: 12,163 SF

**>** Office SF: 3,000 SF

> Zoning: I-5 (Fairfax)

> Loading Docks: Five (5) Loading Docks

> Drive-Ins: One Drive-In

Clear Height: 20'

Parking: 170 Spaces (17 allocated)

> Year Built: 1994



### FLOOR PLAN



- **>** Building RBA: 15,163 SF
- Warehouse SF: 12,163 SF
- > Office SF: 3,000 SF

- > Loading Docks: Five (5) Loading Docks
- > Drive-Ins: One (1) Drive-In
- > Clear Height: 20'



# MICRO AERIAL



## **GALLERY**











### **AMENITIES**



- 1 Hunan Deli
- 2 Ginger Beef Chinese
- 3 Crossfit Lorton
- 4 Lorton Auto Service
- 5 El Carbonero
- 6 Forge Brew Works
- 7 Alban Deli
- **8** Public Storage
- 9 Ryder Truck Rental
- 10 Quarles Fleet Fueling

- 11 U-Haul Moving & Storage
- 12 United States Postal Service
- 13 George Weston Bakeries
- 14 Exxon
- 15 Afghan Bistro
- 16 Wendys
- 17 Fair Winds Brewing Company
- 18 Costco Wholesale
- 19 McDonalds
- 20 Dominos Pizza

- 21 Chipotle Mexican Grill
- 22 Subway
- 23 Bank of America
- 24 IHOP
- 25 Papa Johns
- 26 Suntrust
- 27 Golds Gym
- 28 Burger King
- 29 Fed-Ex Office & Print
- 30 Laurel Hill Golf Course

### **MILOCATION**



### **DISTANCE TO**

| Route 1                        | 0.5 Miles  |
|--------------------------------|------------|
| Fairfax Coun