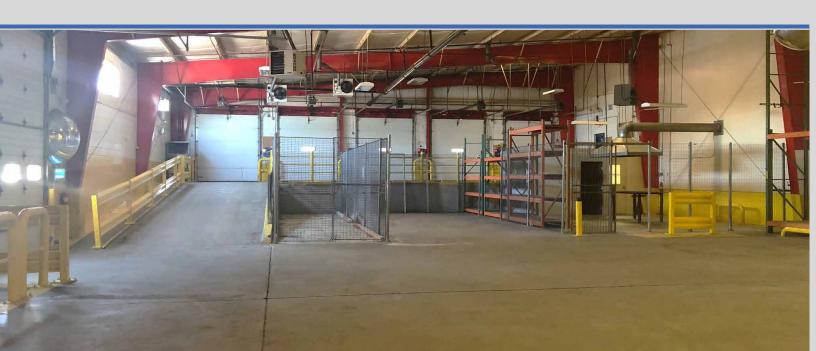

ilt in 1994, this unique industrial condo presents a fantastic opportunity for users. The site is exceptionally well located near Interstate 95 and numerous amenities in Lorton, VA. Zoned I-5 (Fairfax), the property features a small office and warehouse area, 20' clear height and both loading docks and a drive-in.

**> Asking Price: \$1,825,000** 

> Building RBA: 15,163 SF

> Warehouse SF: 12,163 SF

**>** Office SF: 3,000 SF

> Zoning: I-5 (Fairfax)

> Loading Docks: Five (5) Loading Docks

> Drive-Ins: One Drive-In

Clear Height: 20'

Parking: 170 Spaces (17 allocated)

> Year Built: 1994



### FLOOR PLAN



- **>** Building RBA: 15,163 SF
- Warehouse SF: 12,163 SF
- > Office SF: 3,000 SF

- > Loading Docks: Five (5) Loading Docks
- > Drive-Ins: One (1) Drive-In
- > Clear Height: 20'



# MICRO AERIAL



## **GALLERY**











### **AMENITIES**



- 1 Hunan Deli
- 2 Ginger Beef Chinese
- 3 Crossfit Lorton
- 4 Lorton Auto Service
- 5 El Carbonero
- 6 Forge Brew Works
- 7 Alban Deli
- **8** Public Storage
- 9 Ryder Truck Rental
- 10 Quarles Fleet Fueling

- 11 U-Haul Moving & Storage
- 12 United States Postal Service
- 13 George Weston Bakeries
- 14 Exxon
- 15 Afghan Bistro
- 16 Wendys
- 17 Fair Winds Brewing Company
- 18 Costco Wholesale
- 19 McDonalds
- 20 Dominos Pizza

- 21 Chipotle Mexican Grill
- 22 Subway
- 23 Bank of America
- 24 IHOP
- 25 Papa Johns
- 26 Suntrust
- 27 Golds Gym
- 28 Burger King
- 29 Fed-Ex Office & Print
- 30 Laurel Hill Golf Course

### **MILOCATION**



### **DISTANCE TO**

| Route 1                        | 0.5 Miles  |
|-------------------