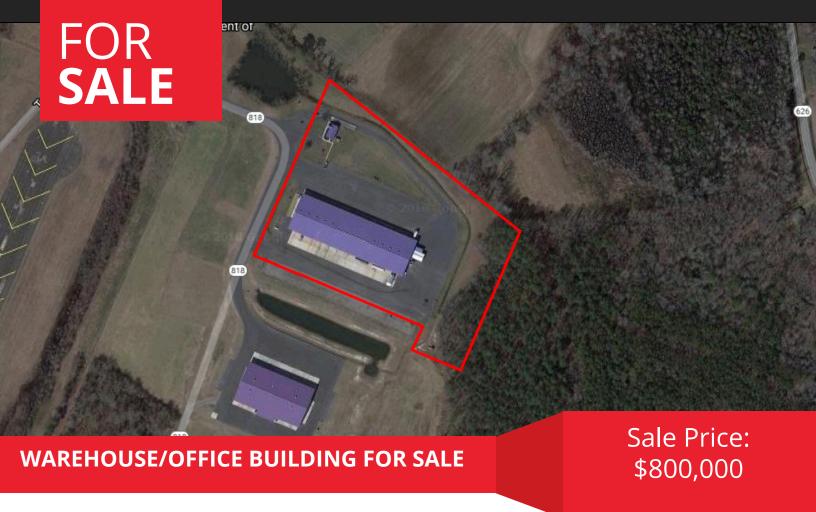

# **PROPERTY HIGHLIGHTS**

- · Zoned: Industrial
- 31,682 SF metal warehouse building currently used as produce W/H
- Separate 1,200 SF Metal Sided Office Building
- ± 10.67 acres
- 4 walk-in coolers totaling ±8,400 SF
- Truck scales at entrance
- 16 overhead doors
- · 4 horizontal sliding doors

# FOR **SALE**

**Google** 

Map data ©2020