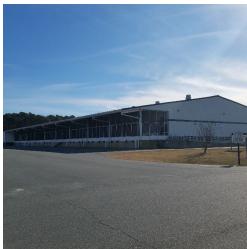

# **PROPERTY HIGHLIGHTS**

- · Zoned: Industrial
- 31,682 SF metal warehouse building currently used as produce W/H
- Separate 1,200 SF Metal Sided Office Building
- ± 10.67 acres
- 4 walk-in coolers totaling ±8,400 SF
- Truck scales at entrance
- 16 overhead doors
- · 4 horizontal sliding doors