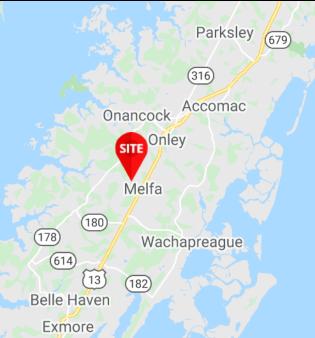

## **PROPERTY OVERVIEW**

Located in the Robert S. Bloxom Shore Agricultural Complex, within the community of Melfa in central Accomack County on the Eastern Shore.

In close proximity to U.S. 13 (Lankford Highway), which is the major north/south four lane divided highway on the Eastern Shore.

Site is just to the east of the Accomack County Airport. Accomack Industrial/Business Park (Blue Crab Bay Company, Truss Tech, and Lucas Underground) is just to the south of the site. Eastern Shore Community College is located nearby.