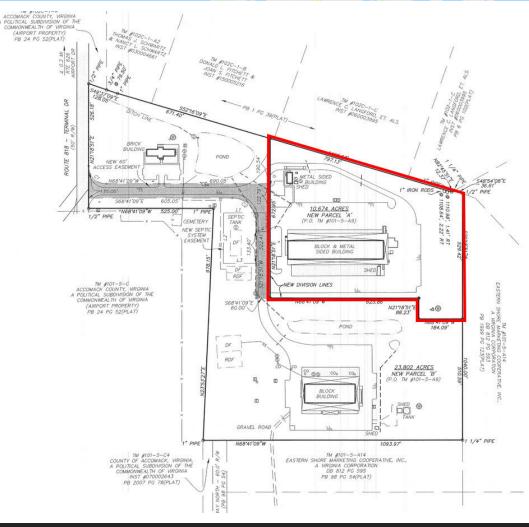

# **PROPERTY HIGHLIGHTS**

- · Zoned: Industrial
- 31,682 SF metal warehouse building currently used as produce W/H
- Separate 1,200 SF Metal Sided Office Building
- ± 10.67 acres
- 4 walk-in coolers totaling ±8,400 SF
- Truck scales at entrance
- 16 overhead doors
- · 4 horizontal sliding doors