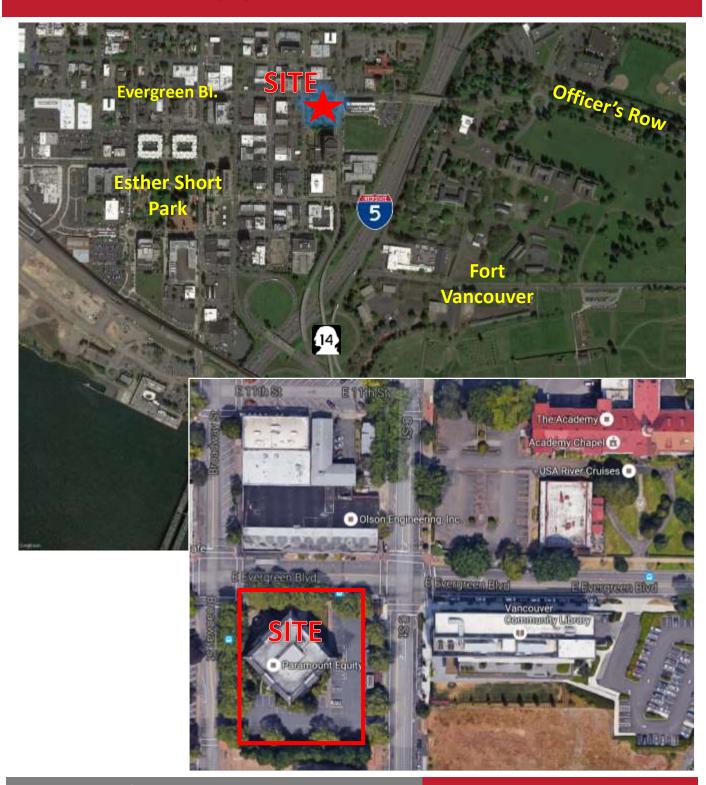

PARKING: On-site

**PROPERTY DESCRIPTION:** Newly remodeled and creative office space. Outside courtyard seating with updated features and amenities including Wi-Fi.

**LOCATION:** The building is located just off I-5, minutes from the I-5 bridge and approximately 12 minutes from the Portland International Airport. Walking distance to Fort Vancouver, parks, restaurants, shopping and taprooms, and just across the street from Vancouver's state-of-the-art Fort Vancouver Regional Library.