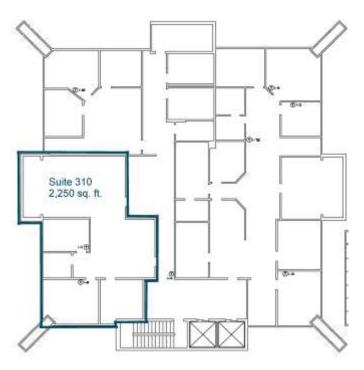

#### Pacific Tower

AVAILABLE: Suite 200 - 4,033 SF\* 915 BIC Suite 250 - 3,628 SF\* Vancouv Suite 310 – 2,250 SF \*Can be combined for a total of 7,661 SF

915 Broadway Street Vancouver, WA 98660

LEASE RATE: \$24.50/SF Full Service

## For Lease 915 Broadway | Vancouver, WA 98660

Suite 310 – 2,250 SF

Suite 250 – 3,628 SF Suite 200 – 4,033 SF

Brett Irons | 360.597.0574 | birons@fg-cre.com