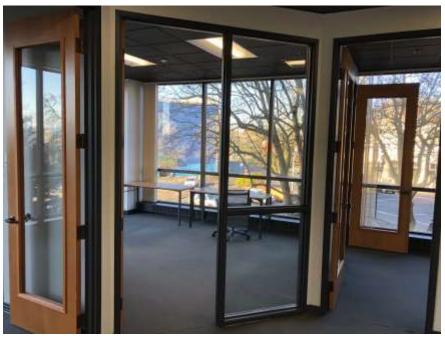

PARKING: On-site

**PROPERTY DESCRIPTION:** Newly remodeled and creative office space. Outside courtyard seating with updated features and amenities including Wi-Fi.

**LOCATION:** The building is located just off I-5, minutes from the I-5 bridge and approximately 12 minutes from the Portland International Airport. Walking distance to Fort Vancouver, parks, restaurants, shopping and taprooms, and just across the street from Vancouver's state-of-the-art Fort Vancouver Regional Library.