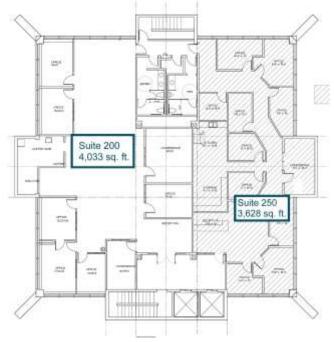

#### Pacific Tower

AVAILABLE: Suite 200 - 4,033 SF\* 915 BIC Suite 250 - 3,628 SF\* Vancouv Suite 310 – 2,250 SF \*Can be combined for a total of 7,661 SF

915 Broadway Street Vancouver, WA 98660

LEASE RATE: \$24.50/SF Full Service

## For Lease 915 Broadway | Vancouver, WA 98660

Suite 310 – 2,250 SF

Suite 250 – 3,628 SF Suite 200 – 4,033 SF

Brett Irons | 360.597.0574 | birons@fg-cre.com