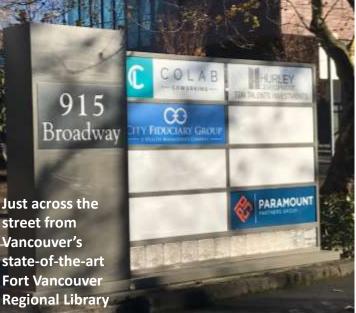

PARKING: On-site

**PROPERTY DESCRIPTION:** Newly remodeled and creative office space. Outside courtyard seating with updated features and amenities including Wi-Fi.

**LOCATION:** The building is located just off I-5, minutes from the I-5 bridge and approximately 12 minutes from the Portland International Airport. Walking distance to Fort Vancouver, parks, restaurants, shopping and taprooms, and just across the street from Vancouver's state-of-the-art Fort Vancouver Regional Library.