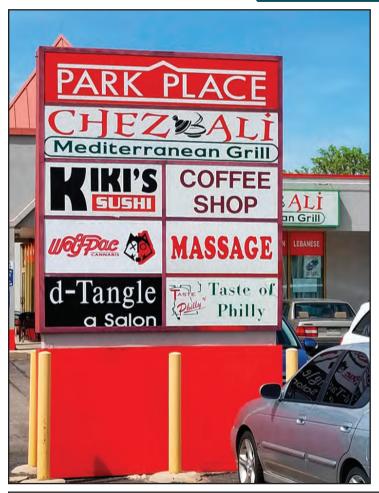

## PARK PLACE SHOPPING CENTER

2418 S. Colorado Blvd., Denver, CO 80222

The Park Place Shopping Center offers tremendous visibility on South Colorado Blvd, just south of Iliff Avenue. Current tenants include: Chez Ali Mediterranean Grill, Kiki's Sushi, Wolfpac Cannabis, Massage, d-Tangle A Salon and Taste of Philly. Offers 36 parking spaces. NNN's estimated at \$7.50/sf.