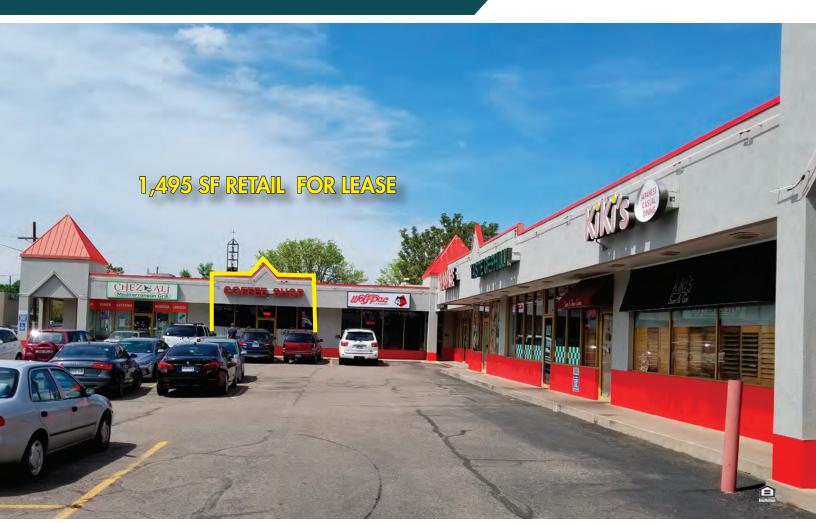

## PARK PLACE SHOPPING CENTER

2418 S. Colorado Blvd., Denver, CO 80222

The Park Place Shopping Center offers tremendous visibility on South Colorado Blvd, just south of Iliff Avenue. Current tenants include: Chez Ali Mediterranean Grill, Kiki's Sushi, Wolfpac Cannabis, Massage, d-Tangle A Salon and Taste of Philly. Offers 36 parking spaces. NNN's estimated at \$7.50/sf.