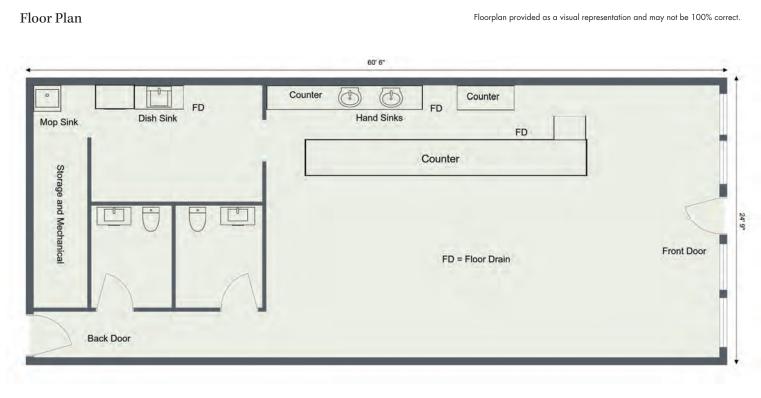

rado Blvd., Denver, CO 80222





The Park Place Shopping Center offers tremendous visibility on South Colorado Blvd, just south of Iliff Avenue. Current tenants include: Chez Ali Mediterranean Grill, Kiki's Sushi, Wolfpac Cannabis, Massage, d-Tangle A Salon and Taste of Philly. Offers 36 parking spaces. NNN's estimated at \$7.50/sf.

## **FOR LEASE:**

1st Year: \$16.00/SF NNN 2nd Year: \$17.00/SF NNN 3rd Year: \$18.00/SF NNN



5300 DTC Pkwy, #100 | Greenwood Village | CO |80111 | FAX: 303-534-9021





## 1 Mile 3 Miles 5 Miles Population: 19,334 163,365 453,054 77,979 Households: 8,941 218,772 Median Age: 36.60 37.40 37.10Ave. HH Size: 2.10 2.00 2.00 Median HH Income: \$62,937 \$67,049 \$62,075

TRAFFIC: Colorado Blvd. @ E. Illiff Ave. - 41,000 vpd

**DEMOGRAPHICS:** (Source: CoStar)