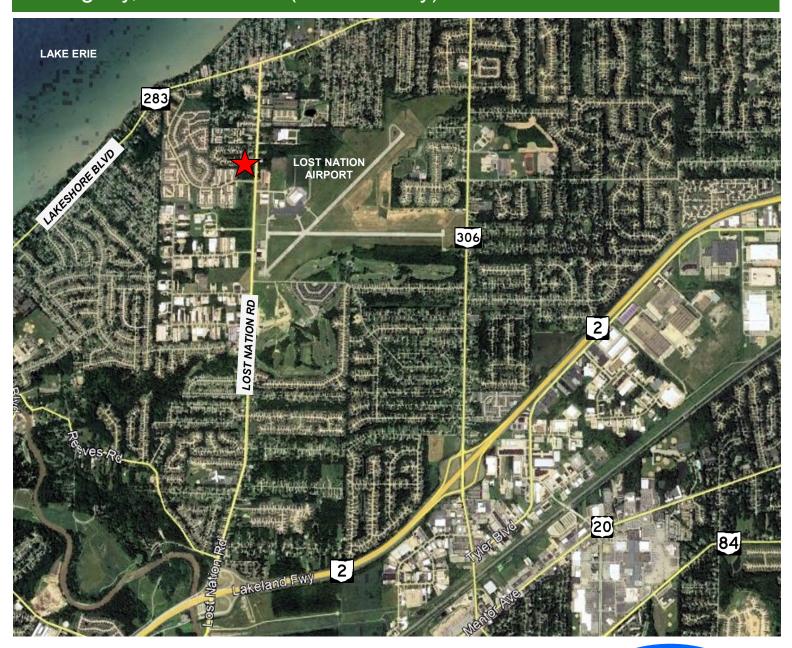

## Tamarac Boulevard & Lost Nation Road (NW Corner)

### 4.24± Acres of Vacant Land For Sale

Willoughby, Ohio 44094 (Lake County)

#### **Property Features:**

- 4.24± Acres Vacant Land
- Zoned General Business: Major Categories of Permitted Uses are Retail, Restaurant & Office
- All Utilities at the Street
- Across the Street from Lost Nation Airport
- Easy Access to SR 2 & Lakeshore Blvd SR (283)