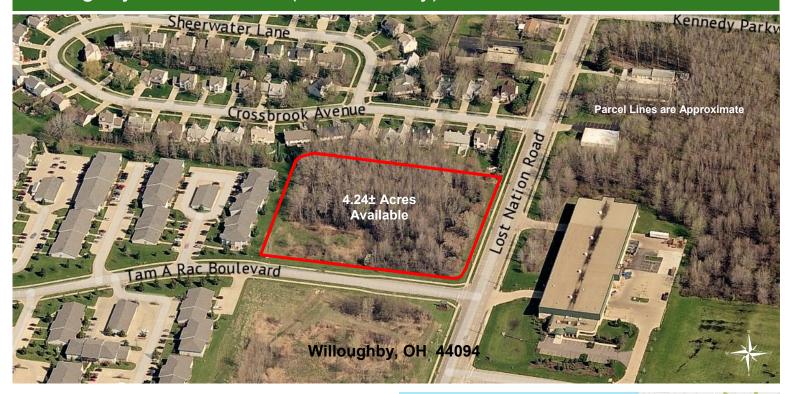

## Tamarac Boulevard & Lost Nation Road (NW Corner)

### 4.24± Acres of Vacant Land For Sale

Willoughby, Ohio 44094 (Lake County)

#### **Property Features:**

- 4.24± Acres Vacant Land
- Zoned General Business: Major Categories of Permitted Uses are Retail, Restaurant & Office
- All Utilities at the Street
- Across the Street from Lost Nation Airport
- Easy Access to SR 2 & Lakeshore Blvd SR (283)