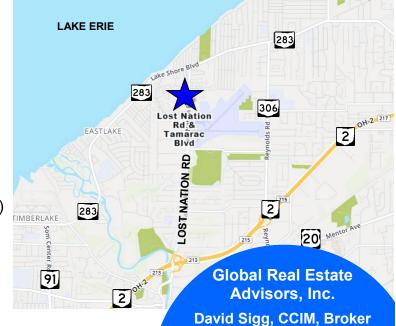

## Tamarac Boulevard & Lost Nation Road (NW Corner)

### 4.24± Acres of Vacant Land For Sale

Willoughby, Ohio 44094 (Lake County)

#### **Property Features:**

- 4.24± Acres Vacant Land
- Zoned General Business: Major Categories of Permitted Uses are Retail, Restaurant & Office
- All Utilities at the Street
- Across the Street from Lost Nation Airport
- Easy Access to SR 2 & Lakeshore Blvd SR (283)