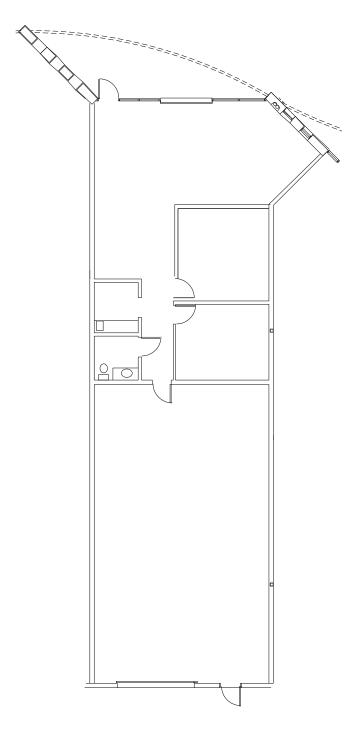

## FOR LEASE

±2,664 SQ. FT.

Office/Showroom/Warehouse Space

16597 N 92nd Street | Suite A108 | Scottsdale, Arizona 85260

- Reception/Showroom
- Two (2) Offices
- Kitchenette
- Restroom
- 100% HVAC Warehouse
- Easy access to Loop 101

## 16597 N 92nd Street | Suite A108 | Scottsdale, Arizona 85260