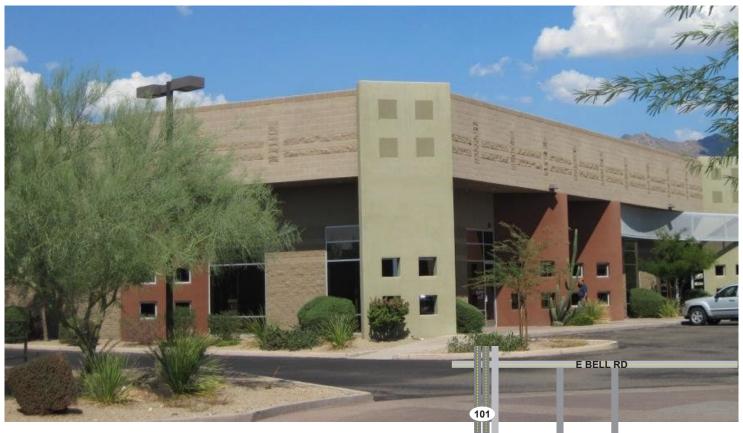

## FOR LEASE

±2,664 SQ. FT.

Office/Showroom/Warehouse Space

16597 N 92nd Street | Suite A108 | Scottsdale, Arizona 85260

- Reception/Showroom
- Two (2) Offices
- Kitchenette
- Restroom
- 100% HVAC Warehouse
- Easy access to Loop 101

## 16597 N 92nd Street | Suite A108 | Scottsdale, Arizona 85260