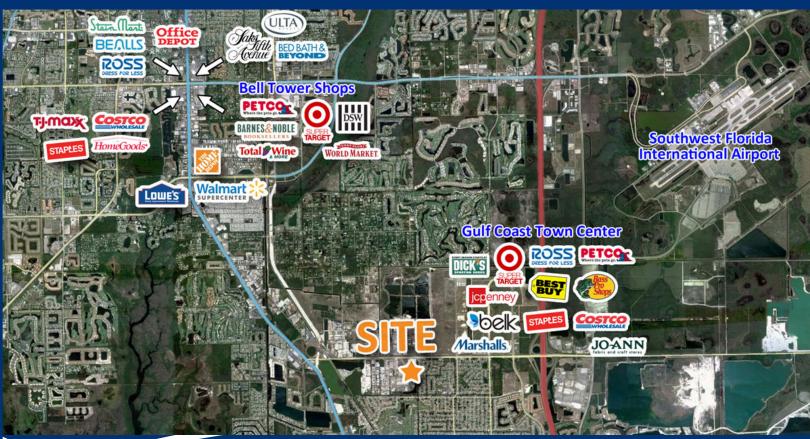

## INDUSTRIAL OFFICE/WAREHOUSE

17050 ALICO COMMERCE COURT

1,200-2,000 SF

INDUSTRIAL OFFICE/WAREHOUSE FOR LEASE

**\$11.00 PSF NNN** 

## **PROPERTY INFORMATION**

Lease Rate: \$11.00 PSF NNN Min. Size Available: 1,200 SF 2,000 SF Max. Size Available: **Built:** 2005 48,114 CPD Alico Road AADT:

- Newly developed industrial park
- Unit includes a 10 x 12' overhead door and 16' clear height.
- Insulated, well-lit shop space.
- Assigned parking (2-5 spaces) for each unit + common parking.
- Full site access driveway for truck turn around.
- Easy ingress/egress from Alico Commerce Court.
- Full access to lighted intersection on Alico/Cam Court.