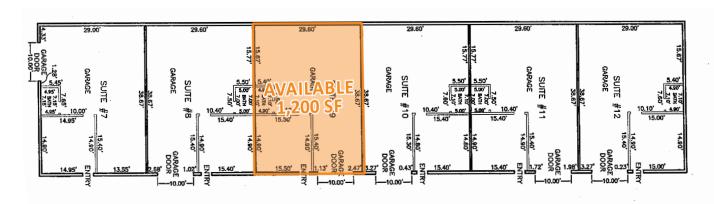

## INDUSTRIAL OFFICE/WAREHOUSE

17050 ALICO COMMERCE COURT

1,200-2,000 SF

INDUSTRIAL OFFICE/WAREHOUSE FOR LEASE

**\$11.00 PSF NNN** 

## **PROPERTY INFORMATION**

Lease Rate: \$11.00 PSF NNN Min. Size Available: 1,200 SF 2,000 SF Max. Size Available: **Built:** 2005 48,114 CPD Alico Road AADT:

- Newly developed industrial park
- Unit includes a 10 x 12' overhead door and 16' clear height.
- Insulated, well-lit shop space.
- Assigned parking (2-5 spaces) for each unit + common parking.
- Full site access driveway for truck turn around.
- Easy ingress/egress from Alico Commerce Court.
- Full access to lighted intersection on Alico/Cam Court.