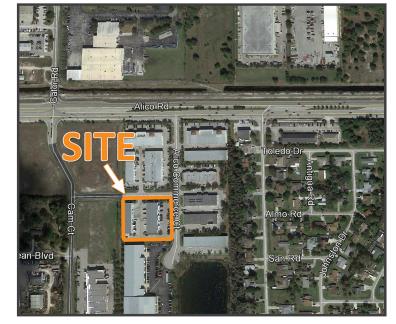

## INDUSTRIAL OFFICE/WAREHOUSE

17050 ALICO COMMERCE COURT

1,200-2,000 SF

INDUSTRIAL OFFICE/WAREHOUSE FOR LEASE

**\$11.00 PSF NNN** 

## **PROPERTY INFORMATION**

Lease Rate: \$11.00 PSF NNN Min. Size Available: 1,200 SF 2,000 SF Max. Size Available: **Built:** 2005 48,114 CPD Alico Road AADT:

- Newly developed industrial park
- Unit includes a 10 x 12' overhead door and 16' clear height.
- Insulated, well-lit shop space.
- Assigned parking (2-5 spaces) for each unit + common parking.
- Full site access driveway for truck turn around.
- Easy ingress/egress from Alico Commerce Court.
- Full access to lighted intersection on Alico/Cam Court.