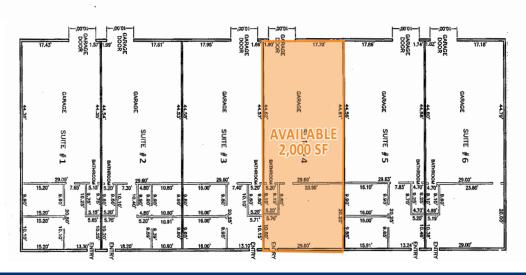

## INDUSTRIAL OFFICE/WAREHOUSE

17050 ALICO COMMERCE COURT

1,200-2,000 SF

INDUSTRIAL OFFICE/WAREHOUSE FOR LEASE

**\$11.00 PSF NNN** 

## **PROPERTY INFORMATION**

Lease Rate: \$11.00 PSF NNN Min. Size Available: 1,200 SF 2,000 SF Max. Size Available: **Built:** 2005 48,114 CPD Alico Road AADT:

- Newly developed industrial park
- Unit includes a 10 x 12' overhead door and 16' clear height.
- Insulated, well-lit shop space.
- Assigned parking (2-5 spaces) for each unit + common parking.
- Full site access driveway for truck turn around.
- Easy ingress/egress from Alico Commerce Court.
- Full access to lighted intersection on Alico/Cam Court.