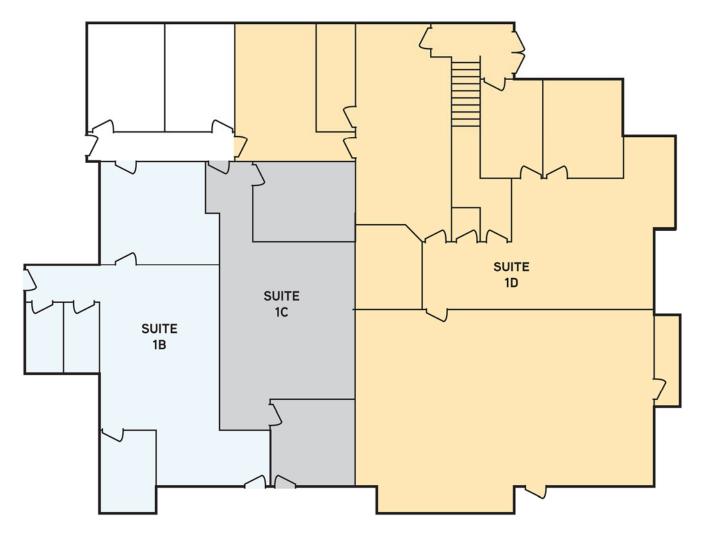

| SUITE # | TOTAL SF | LEASE RATE | IMPROVEMENTS                                                                   |
|---------|----------|------------|--------------------------------------------------------------------------------|
| 1 B*    | 1,200 SF | \$1.00     | Reception, two (2) private offices, large bullpen,                             |
| 1C*     | 997 SF   | \$1.00     | Reception, one (1) office, bull pen                                            |
| 1 D*    | 3,178 SF | \$0.95     | Reception, two (2) private offices, two (2) large bullpens, workroom & kitchen |
| 2 A     | 1,116 SF | \$0.70     | Reception, one (1) office & bullpen                                            |
| 2 GH    | 1,153 SF | \$0.70     | Reception, five (5) offices                                                    |

<sup>\*</sup> Suites can be combined for 2,197, 4,175 & 5,375 SF

### FIRST FLOOR