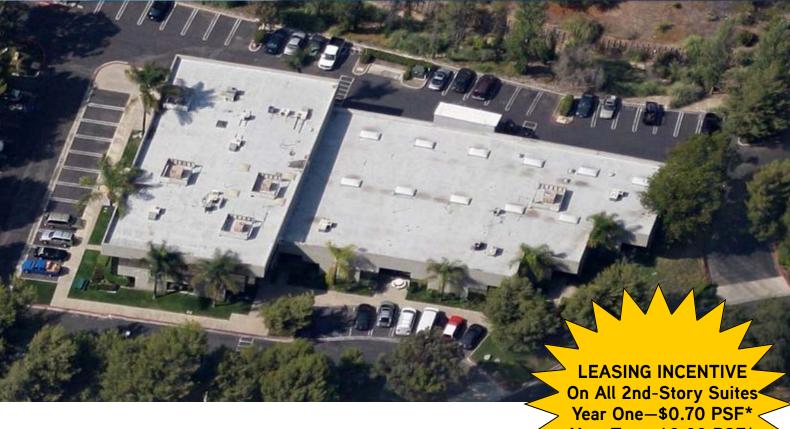

# Highly Visible Office Space

1120 SYCAMORE AVENUE, VISTA, CA 92081

## **Building Amenities**

- > Excellent Access and Visibility on Sycamore Avenue
- > Small Office Suites Ranging 1,153 SF to 3,178 SF
- > Close to Freeway 78 via Sycamore Avenue
- > Central North County Location
- > Ample Parking