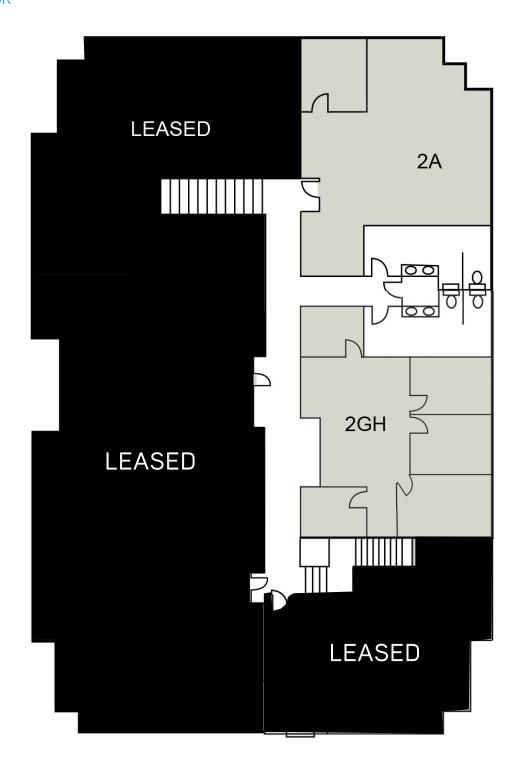

| SUITE # | TOTAL SF | LEASE RATE | IMPROVEMENTS                                                                   |
|---------|----------|------------|--------------------------------------------------------------------------------|
| 1 B*    | 1,200 SF | \$1.00     | Reception, two (2) private offices, large bullpen,                             |
| 1C*     | 997 SF   | \$1.00     | Reception, one (1) office, bull pen                                            |
| 1 D*    | 3,178 SF | \$0.95     | Reception, two (2) private offices, two (2) large bullpens, workroom & kitchen |
| 2 A     | 1,116 SF | \$0.70     | Reception, one (1) office & bullpen                                            |
| 2 GH    | 1,153 SF | \$0.70     | Reception, five (5) offices                                                    |

#### SECOND FLOOR