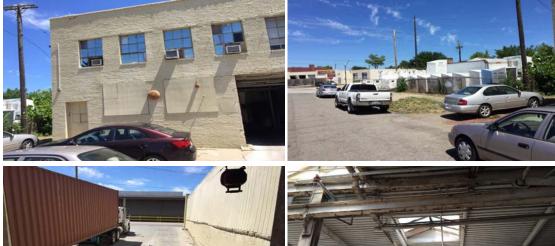

### **Property Specifications**

| TOTAL SF          | 22,010 SF        |
|-------------------|------------------|
| OFFICE SF         | 3,736 SF         |
| INDUSTRIAL SF     | 18,274 SF        |
| LAND              | 0.8 acres        |
| CONSTRUCTED       | 1945             |
| CONSTRUCTION      | Existing         |
| CEILING HEIGHT    | 10' / 18'        |
| DRIVE-IN DOORS    | One (1)          |
| DOCKS             | Two (2)          |
| SPRINKLER         | 100% Wet         |
| LIGHTING          | Fluorescent      |
| HEAT              | Co Ray Vac       |
| AIR-CONDITIONING  | Office           |
| ROOF              | Built-Up         |
| POWER             | 800A / 480V / 3P |
| ASKING SALE PRICE | \$350,000        |
| LEASE RATE        | \$3.00 / GROSS   |
|                   |                  |