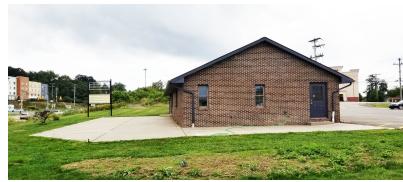

## **Property Description**

2,165 sf Standalone Retail Building situated in the Beaver Valley Mall. Perfect for a restaurant or retail office space. Re-Development opportunity as well.

## **Property Highlights**

- 2,165 SF
- Standalone restaurant/retail building
- Great visibility
- New Patio for outdoor seating
- Located in the Beaver Valley Mall
- Easy access to I 376 and RT 18
- Close proximity to the Shell Cracker Plant
- Across from the Hampton Inn and many other amenities
- Available for lease as well