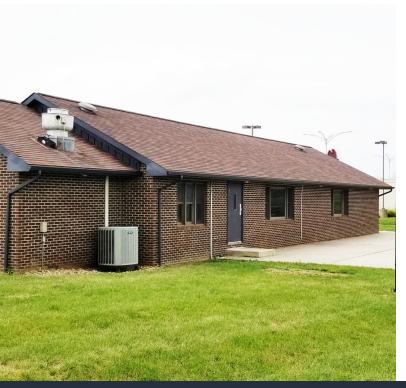

# **Retail property for sale**

201 Fairveiw Dr 201 Fairview Dr, Monaca, PA 15061

## **Property Description**

2,165 sf Standalone Retail Building situated in the Beaver Valley Mall. Perfect for a restaurant or retail office space. Re-Development opportunity as well.

## **Property Highlights**

- 2,165 SF
- Standalone restaurant/retail building
- Great visibility
- New Patio for outdoor seating
- Located in the Beaver Valley Mall
- Easy access to I 376 and RT 18
- Close proximity to the Shell Cracker Plant
- Across from the Hampton Inn and many other amenities
- Available for lease as well