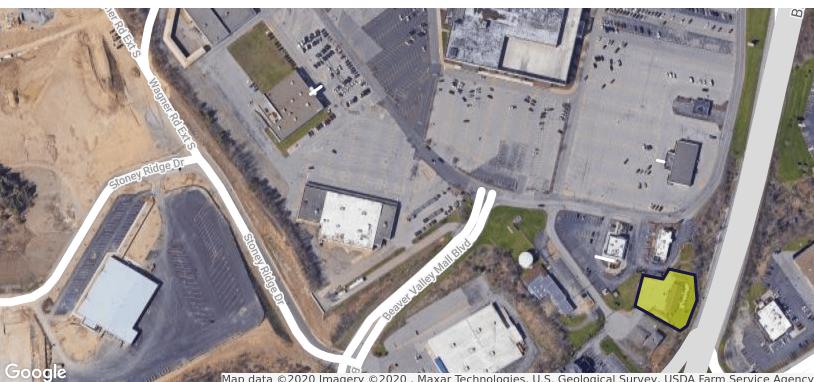

### Location Overview

An out parcel of the Beaver Valley Mall. Located across from the Hampton Inn and Directly behind the Arby's Restaurant.

## Get more information

**Robert Delmonico, Associate** D 412 944 2129 C 412 680 9867

Four PPG Place Suite 300 Pittsburgh, PA 15222

Map data ©2020 Imagery ©2020 , Maxar Technologies, U.S. Geological Survey, USDA Farm Service Agency