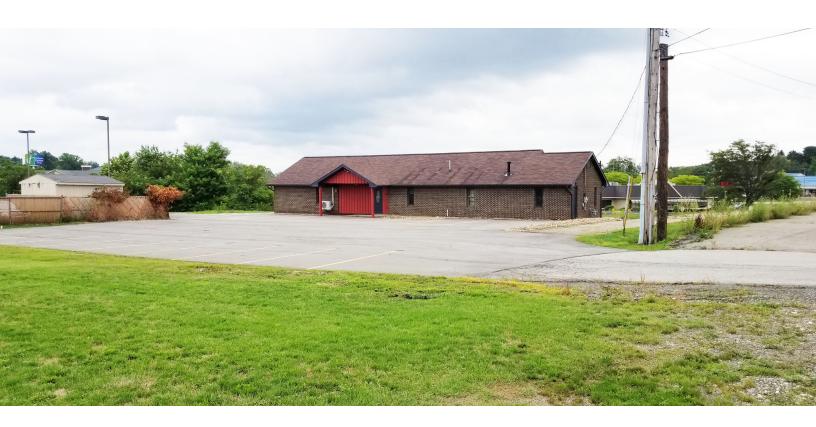

# **Retail property for sale**

201 Fairveiw Dr 201 Fairview Dr, Monaca, PA 15061

## **Property Description**

2,165 sf Standalone Retail Building situated in the Beaver Valley Mall. Perfect for a restaurant or retail office space. Re-Development opportunity as well.

## **Property Highlights**

- 2,165 SF
- Standalone restaurant/retail building
- Great visibility
- New Patio for outdoor seating
- Located in the Beaver Valley Mall
- Easy access to I 376 and RT 18
- Close proximity to the Shell Cracker Plant
- Across from the Hampton Inn and many other amenities
- Available for lease as well