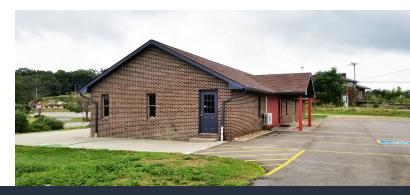

## **Property Description**

2,165 sf Standalone Retail Building situated in the Beaver Valley Mall. Perfect for a restaurant or retail office space. Re-Development opportunity as well.

## **Property Highlights**

- 2,165 SF
- Standalone restaurant/retail building
- Great visibility
- New Patio for outdoor seating
- Located in the Beaver Valley Mall
- Easy access to I 376 and RT 18
- Close proximity to the Shell Cracker Plant
- Across from the Hampton Inn and many other amenities
- Available for lease as well