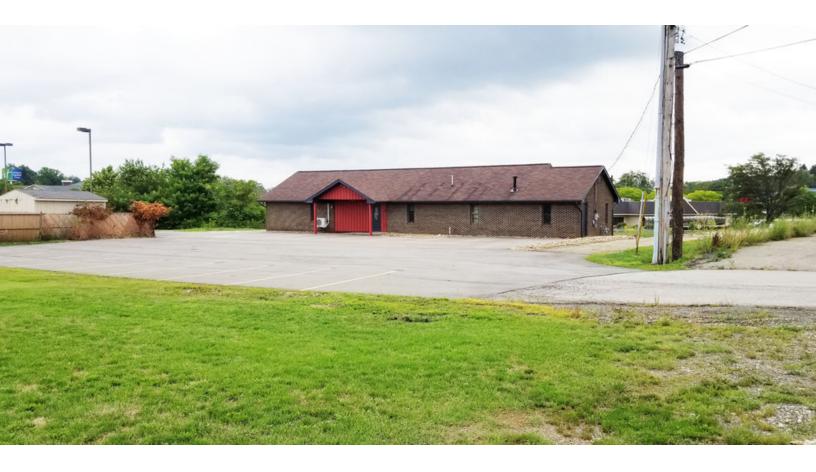

# **Retail property for sale**

201 Fairveiw Dr 201 Fairview Dr, Monaca, PA 15061

## **Property Description**

2,165 sf Standalone Retail Building situated in the Beaver Valley Mall. Perfect for a restaurant or retail office space. Re-Development opportunity as well.

## **Property Highlights**

- 2,165 SF
- Standalone restaurant/retail building
- Great visibility
- New Patio for outdoor seating
- Located in the Beaver Valley Mall
- Easy access to I 376 and RT 18
- Close proximity to the Shell Cracker Plant
- Across from the Hampton Inn and many other amenities
- Available for lease as well