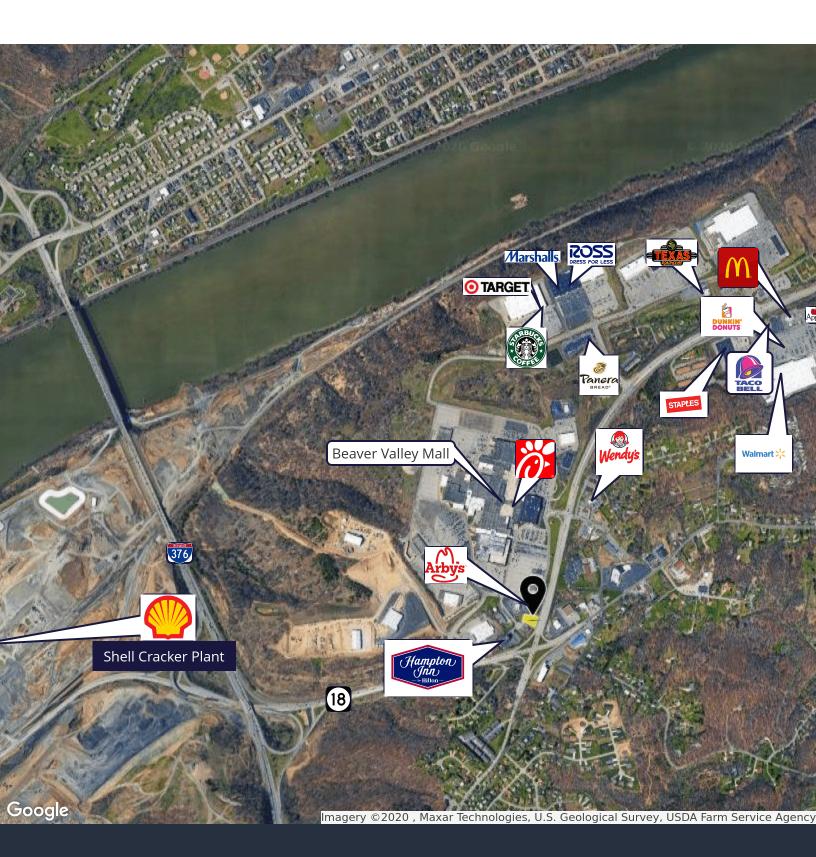

### Location Overview

An out parcel of the Beaver Valley Mall. Located across from the Hampton Inn and Directly behind the Arby's Restaurant.

## **Property Highlights**

- 2,165 SF
- Standalone restaurant/retail building
- Great visibility
- New Patio for outdoor seating
- Located in the Beaver Valley Mall
- Easy access to I 376 and RT 18
- Close proximity to the Shell Cracker Plant
- Across from the Hampton Inn and many other amenities
- Available for lease as well