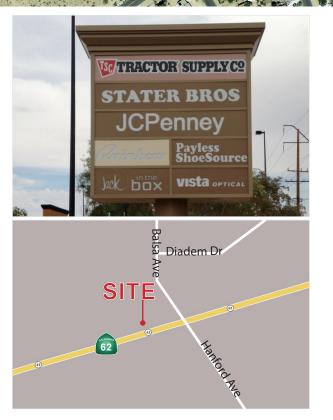

# PAD NOW AVAILABLE FOR SALE OR LEASE

icpenney

entynine Palms-HW

TRACTOR SUPPLY C

#### PROPERTYHIGHLIGHTS

- Pad for Sale or Ground Lease: APN: 0601-402-16 (0.79 AC)
- Stater Bros. and JC Penny Anchored Center
- Captive Trade Area with Existing Residential Base
- Easy Access and Great Visibility