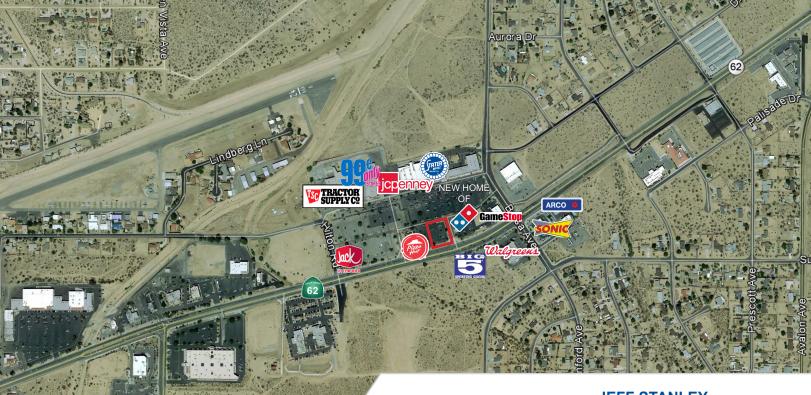

#### PROPERTYHIGHLIGHTS

- Pad for Sale or Ground Lease: APN: 0601-402-16 (0.79 AC)
- Stater Bros. and JC Penny Anchored Center
- Captive Trade Area with Existing Residential Base
- Easy Access and Great Visibility

### TRAFFIC COUNTS

Combined Count Source: Regis Online 2019

Čame

**JEW HOME** 

jstanley@leeriverside.com DRE# 01016436

No warranty or representation has been made to the accuracy of the foregoing information. Terms of sale or lease and availability are subject to change or withdrawal without notice. Lee & Associates Commercial Real Estate Services, Inc. - Riverside | 3240 Mission Inn Avenue, Riverside, CA 92507 | Corporate DRE# 01048055