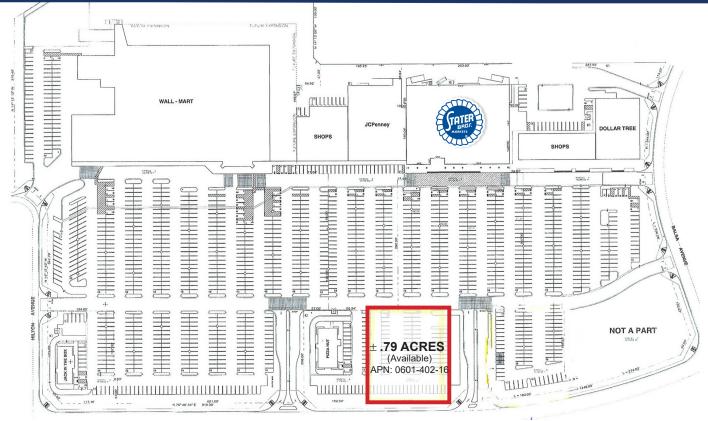

#### PROPERTYHIGHLIGHTS

- Pad for Sale or Ground Lease: APN: 0601-402-16 (0.79 AC)
- Stater Bros. and JC Penny Anchored Center
- Captive Trade Area with Existing Residential Base
- Easy Access and Great Visibility