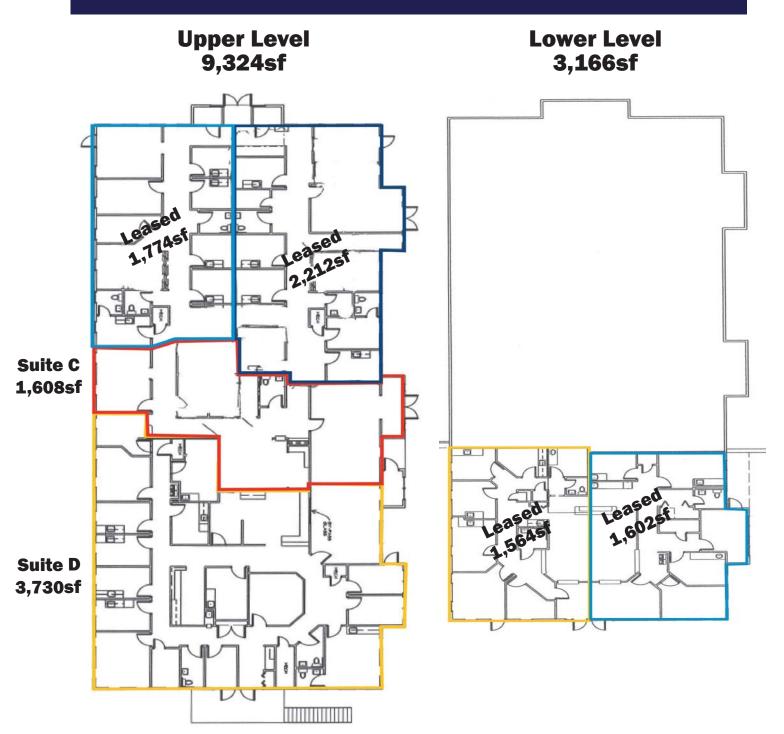

### **1250 Upper Hembree Road**

### **1260 Upper Hembree Road**

Upper Level 8,336sf

Lower Level 4,086sf