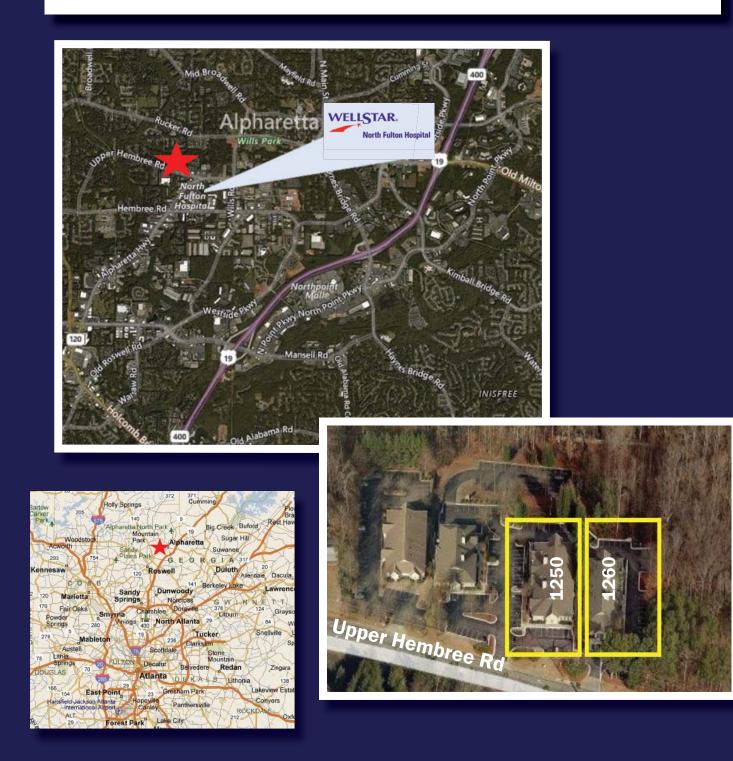

#### **Property Details:**

- Two Free Standing Buildings Consisting of 24,912sf
- Ideal for Investor or Owner-User
- Includes Two Monument Signs Fronting Upper Hembree Rd.
- Ample Parking
- Located Half Mile to North Fulton/WellStar Hospital
- 1250 Building: 12,490sf with 5,338sf Available
- 1260 Building: 12,422sf with 4,086sf Available
- Buildings can be Sold Separately
- Rent Roll and OPEX Available upon Request
- Minutes to Retail, Banking and Restaurants
- Easy Access to GA-400