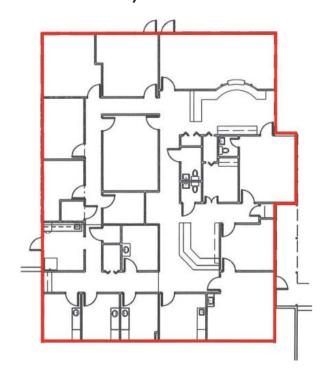

Mile to North Fulton/WellStar Hospital
- 1250 Building: 12,490sf with 5,338sf Available
- 1260 Building: 12,422sf with 4,086sf Available
- Buildings can be Sold Separately
- Rent Roll and OPEX Available upon Request
- Minutes to Retail, Banking and Restaurants
- Easy Access to GA-400





# **1250-1260 Upper Hembree Road**



For more information, please contact:Lenny RindsbergJay Hammond770-330-2840770-393-2006Irindsberg@rg-re.comjhammond@rg-re.com



### **1250 Upper Hembree Road**



#### For more information, please contact:

| Lenny Rindsberg      | Jay Hammond        |
|----------------------|--------------------|
| 770-330-2840         | 770-393-2006       |
| lrindsberg@rg-re.com | jhammond@rg-re.com |



### **1260 Upper Hembree Road**

Upper Level 8,336sf



Lower Level 4,086sf



#### For more information, please contact:

Lenny RindsbergJay Hammond770-330-2840770-393-2006Irindsberg@rg-re.comjhammond@rg-re.com