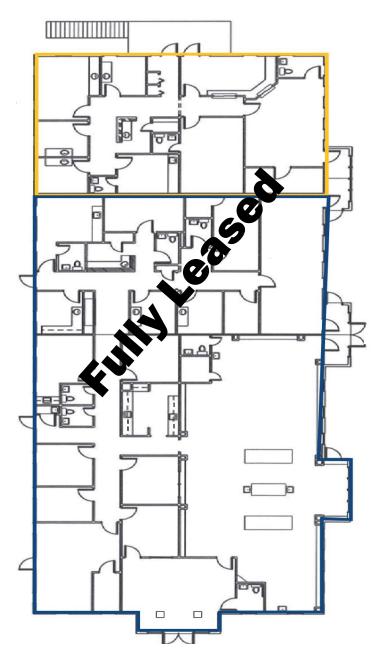

Parking
- Located Half Mile to North Fulton/WellStar Hospital
- 1250 Building: 12,490sf with 5,338sf Available
- 1260 Building: 12,422sf with 4,086sf Available
- Buildings can be Sold Separately
- Rent Roll and OPEX Available upon Request
- Minutes to Retail, Banking and Restaurants
- Easy Access to GA-400





# **1250-1260 Upper Hembree Road**



For more information, please contact:Lenny RindsbergJay Hammond770-330-2840770-393-2006Irindsberg@rg-re.comjhammond@rg-re.com



### **1250 Upper Hembree Road**



#### For more information, please contact:

| Lenny Rindsberg      | Jay Hammond        |
|----------------------|--------------------|
| 770-330-2840         | 770-393-2006       |
| lrindsberg@rg-re.com | jhammond@rg-re.com |



### **1260 Upper Hembree Road**

Upper Level 8,336sf



Lower Level 4,086sf



#### For more information, please contact:

Lenny RindsbergJay Hammond770-330-2840770-393-2006Irindsberg@rg-re.comjhammond@rg-re.com