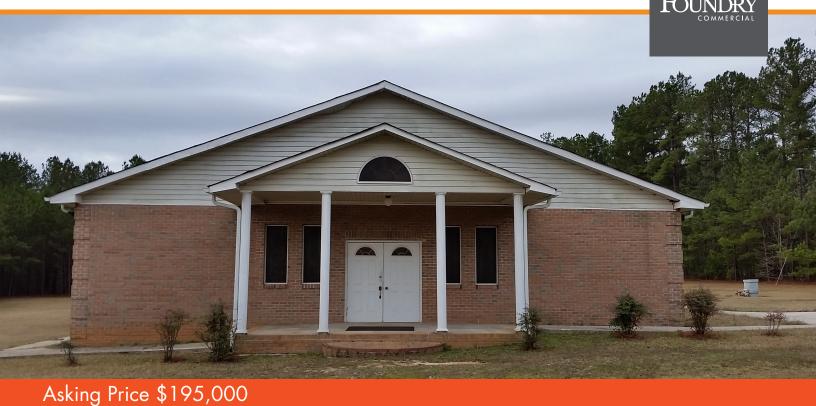

4,000± TOTAL SF ON 4.797± ACRES

## 759 TODD ROAD - GREENVILLE, GA 30222

### **PROPERTY FEATURES**

- $4,000 \pm \text{ Total SF}$ 
  - 200± Seating Capacity
- Pastor's Study
- Classroom and Sound Booth
- Ample Parking
- 4.797<u>+</u> Total AC
- Zoned RR (Rural Reserve District)
- 288± SF Utility Shed