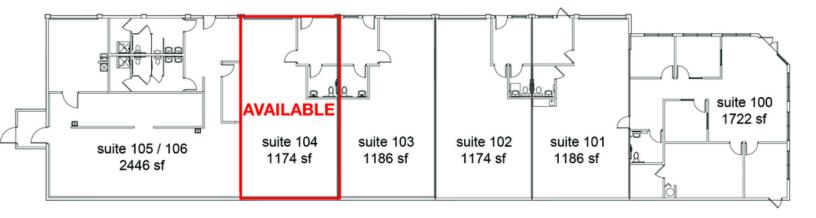

#### **AVAILABLE PROPERTY**

**Location** Federal Way Northwest of

Broadway Ave

Building Size 8,771 SF

**Availability** 1,174 SF

**Zoning** C-3D/DA

Lease Rate \$763/Month (NNN)

NNN 2020 Estimate \$0.26/SF per month

### AVAILABLE SPACES

| Spaces    | Lease Rate     | Size (SF) |
|-----------|----------------|-----------|
| Suite 104 | \$763/mo (NNN) | ±1,174    |