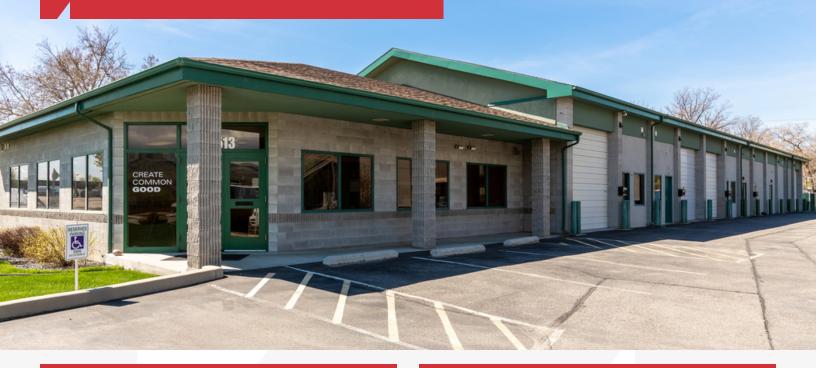

#### **AVAILABLE PROPERTY**

**Location** Federal Way Northwest of

Broadway Ave

Building Size 8,771 SF

**Availability** 1,174 SF

**Zoning** C-3D/DA

Lease Rate \$763/Month (NNN)

NNN 2020 Estimate \$0.26/SF per month

#### SITE INFORMATION

- Attractive, well-maintained building
- Ability to add 12' x 12' roll-up door
- Clear height: 14.6'
- Easy freeway access and close proximity to airport
- Federal Way frontage with excellent visibility
- Traffic Counts: ±21,548 VPD (Federal Way North of