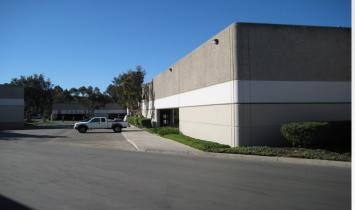

#### **BUILDING FEATURES**

- 31,350 SF Industrial building
- Approximately 3,500 SF office
- Freestanding building
- Drive around truck access
- 18' Clear height
- 3 Grade level doors
- 5 Dock positions
- High image business park
- ■Fully sprinklered
- Central Miramar location
- ■IL-2-1 Zoning
  - \*Sublease expires August 1, 2016
  - \*Longer term available