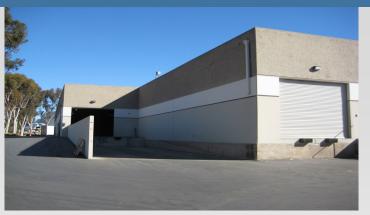

#### **BUILDING FEATURES**

- 31,350 SF Industrial building
- Approximately 3,500 SF office
- Freestanding building
- Drive around truck access
- 18' Clear height
- 3 Grade level doors
- 5 Dock positions
- High image business park
- ■Fully sprinklered
- Central Miramar location
- ■IL-2-1 Zoning
  - \*Sublease expires August 1, 2016
  - \*Longer term available