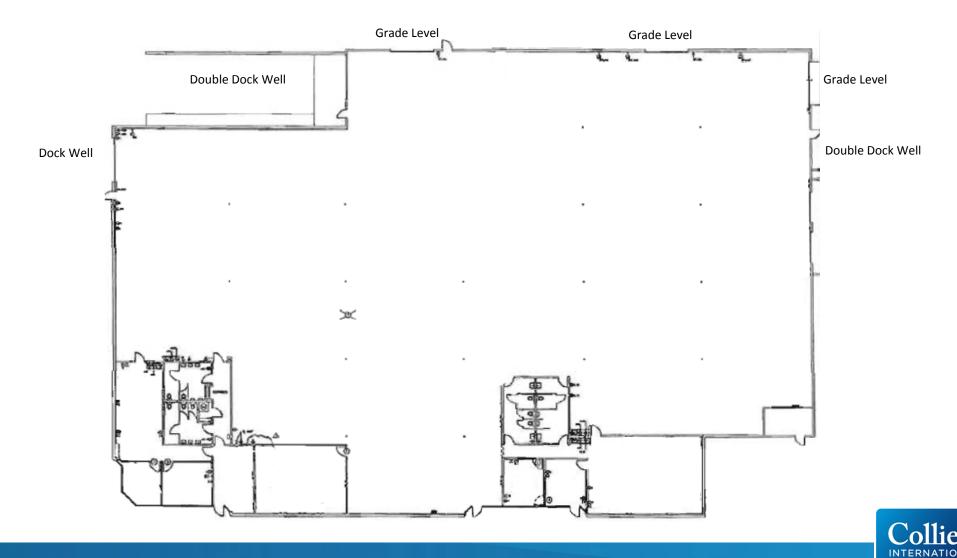

#### 9270 Trade Place - Floor Plan

#### **BUILDING FEATURES**

- 31,350 SF Industrial building
- Approximately 3,500 SF office
- Freestanding building
- Drive around truck access
- 18' Clear height
- 3 Grade level doors
- 5 Dock positions
- High image business park
- ■Fully sprinklered
- Central Miramar location
- ■IL-2-1 Zoning
  - \*Sublease expires August 1, 2016
  - \*Longer term available