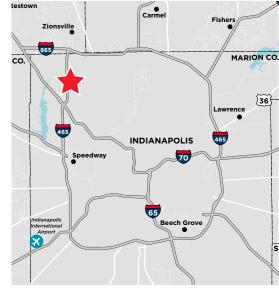

#### **Property Highlights**

±178,218 SF available Q2 2022

Divisible

Located in the heart of the well-established Park 100 business park with convenient access to I-465 & I-65

Build-to-Suit office

Several amenities located within minutes including: restaurants, retail and major shipping locations (FedEx and UPS ground customer service centers)