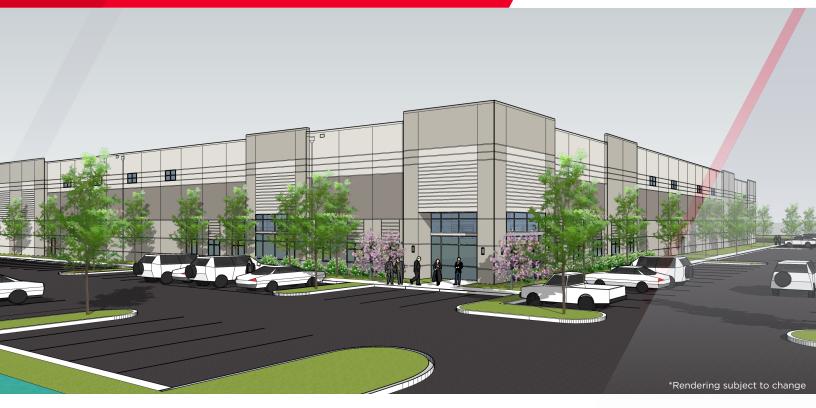

## ±178,218 SF AVAILABLE

Can be modified to your specific requirement

#### **Property Highlights**

±178,218 SF available Q2 2022

Divisible

Located in the heart of the well-established Park 100 business park with convenient access to I-465 & I-65

Build-to-Suit office

Several amenities located within minutes including: restaurants, retail and major shipping locations (FedEx and UPS ground customer service centers)