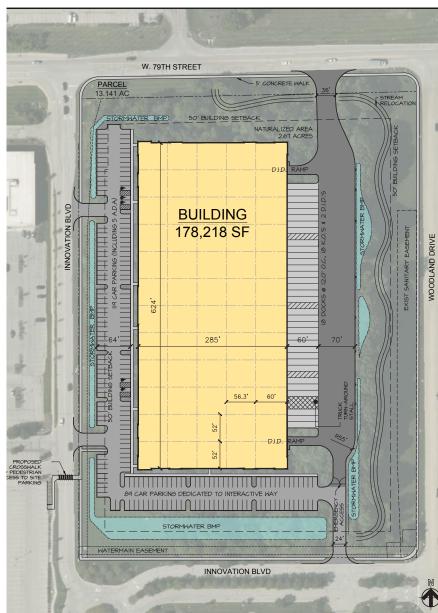

#### **Proposed Site Plan**

| Building Size    | ±178,218 SF                         |
|------------------|-------------------------------------|
| Office           | BTS                                 |
| Site             | ±13.14 Acres                        |
| Construction     | Pre-cast concrete                   |
| Zoned            | C-S                                 |
| Column Spacing   | 52' x 56'3"<br>60' Speed Bays       |
| Clear Height     | 32'                                 |
| Drive-in Doors   | 2 (12' x 14')                       |
| Docks            | 18 (9' x 10')                       |
| Knockouts        | 18 additional docks possible        |
| Car Parking      | 119 (expandable)                    |
| Lighting         | LED fixtures w/ motion sensors      |
| Floor            | 7" reinforced concrete              |
| Sprinkler System | ESFR                                |
| Electrical       | 1,200 amp, 277/480 volt,<br>3-phase |