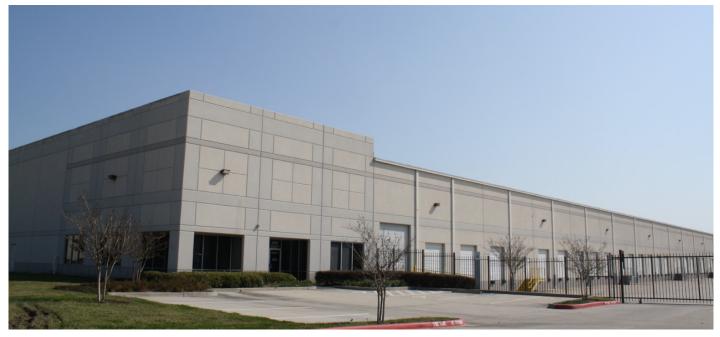

## **BAYPORT NORTH DISTRIBUTION CENTER** 9770 NEW CENTURY DRIVE

137,500 SQUARE FEET RAIL SERVED WAREHOUSE AVAILABLE

## **BUILDING HIGHLIGHTS**

- · State of the Art Facility with Fenced and Secured Truck Court
- · Located in Bayport Industrial District, a Master Planned Industrial Park
- Rail Served Warehouse by Union Pacific and Rail Storage by Bayport Rail Terminal
- Located Approximately 5 Miles to Barbours Cut and Bayport Container Terminals
- · Easy Access to Beltway 8, Highways 225 and Highway 146
- 1,944 SF Office Move-In Ready
- Rail Delivery Address: ZTS 41-756-00
- Available July 2018