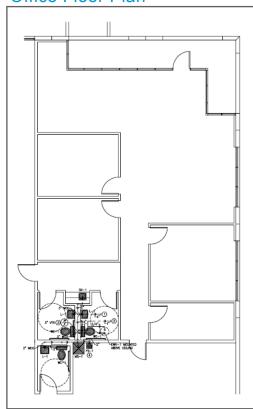

Bayport Container Terminals
- · Easy Access to Beltway 8, Highways 225 and Highway 146
- 1,944 SF Office Move-In Ready
- Rail Delivery Address: ZTS 41-756-00
- Available July 2018

Leased by



Jason Dillee Nathan Wynne 713-345-1432 713-345-1431

industrialpropertytrust.com

## BAYPORT NORTH DISTRIBUTION CENTER 9770 NEW CENTURY DRIVE, PASADENA, TX 77507 137,500 SQUARE FEET AVAILABLE



### **BUILDING HIGHLIGHTS**

- 137,500 Total SF Available
- 1,944 SF Office Move-In Ready
- Rail Served by Union Pacific
- Additional Rail Storage Available Through Bayport Rail Terminal
- Front Load Configuration
- 50' X 50' Column Spacing
- 130' Fenced & Gated Truck Court
- 26' Clear Height
- 24 Dock High Doors
- 1 Oversized Ramped Door
- 5 Rail Doors
- ESFR Sprinkler System
- 3 Phase/480 Volt/1000 Amps



#### **Office Floor Plan**