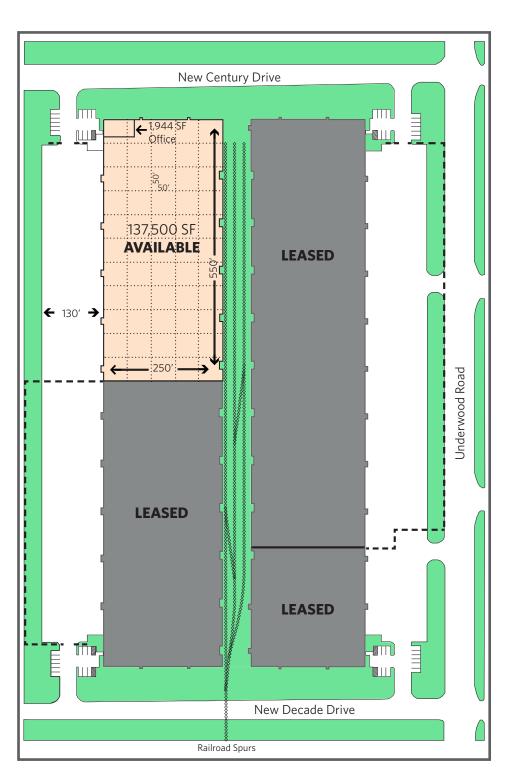

## **BAYPORT NORTH DISTRIBUTION CENTER** 9770 NEW CENTURY DRIVE

137,500 SQUARE FEET RAIL SERVED WAREHOUSE AVAILABLE

## BAYPORT NORTH DISTRIBUTION CENTER 9770 NEW CENTURY DRIVE, PASADENA, TX 77507 137,500 SQUARE FEET AVAILABLE

### **BUILDING HIGHLIGHTS**

- 137,500 Total SF Available
- 1,944 SF Office Move-In Ready
- Rail Served by Union Pacific
- Additional Rail Storage Available Through Bayport Rail Terminal
- Front Load Configuration
- 50' X 50' Column Spacing
- 130' Fenced & Gated Truck Court
- 26' Clear Height
- 24 Dock High Doors
- 1 Oversized Ramped Door
- 5 Rail Doors
- ESFR Sprinkler System
- 3 Phase/480 Volt/1000 Amps