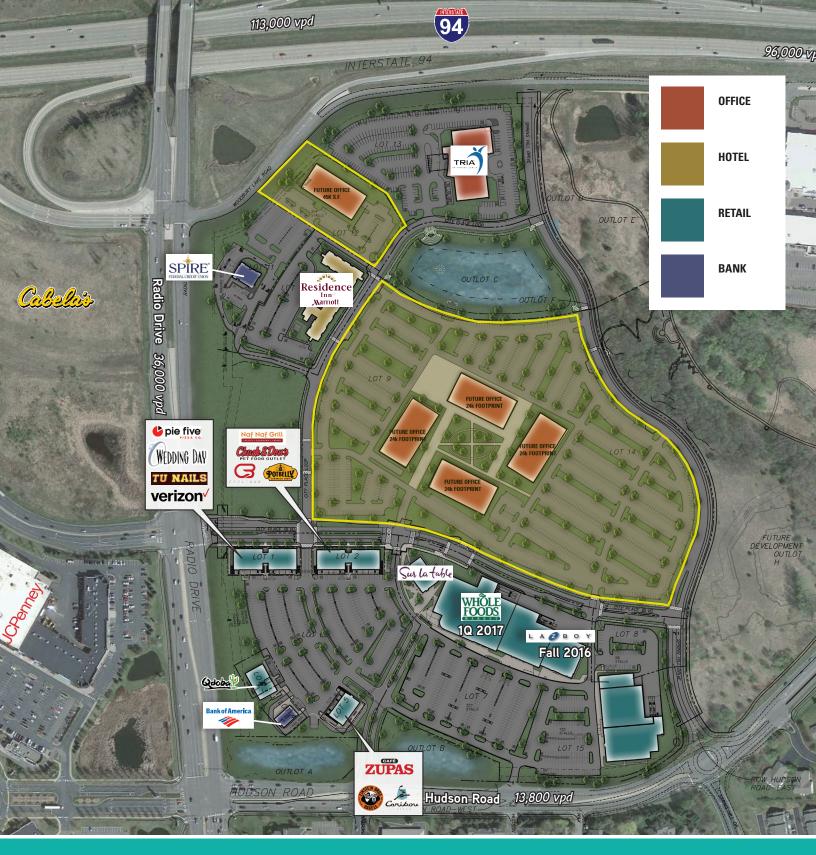

## the **OPPORTUNITY**

- For Sale or Lease
- Office Medical Land
- Unparalleled development opportunities
- Land sale or Build to Suit options
- 10,000 500,000 SF
- 1.09 to 22 acre sites available
- Flexibility to accommodate a single occupant or multiple tenants
- Cornerstone of an exciting mixed-use redevelopment
- Excellent access from Interstate 94 and Interstate 494/694
- Visible to approximately 110,000 vehicles per day
- Four 100,000 SF Medical Office buildings
- Close proximity to executive housing and a well-educated work force
- Access to public transportation
- Easy access to Minneapolis, St. Paul and the International Airport