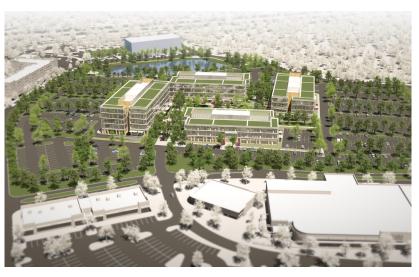

## the **OPPORTUNITY**

- For Sale or Lease
- Office Medical Land
- Unparalleled development opportunities
- Land sale or Build to Suit options
- 10,000 500,000 SF
- 1.09 to 22 acre sites available
- Flexibility to accommodate a single occupant or multiple tenants
- Cornerstone of an exciting mixed-use redevelopment
- Excellent access from Interstate 94 and Interstate 494/694
- Visible to approximately 110,000 vehicles per day
- Four 100,000 SF Medical Office buildings
- Close proximity to executive housing and a well-educated work force
- Access to public transportation
- Easy access to Minneapolis, St. Paul and the International Airport