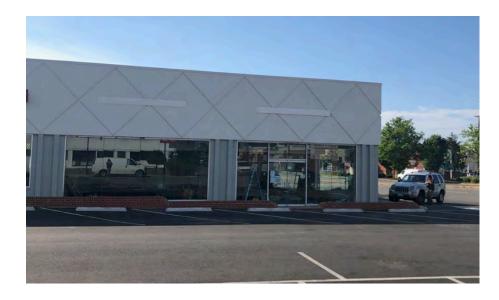

## NEWLY RENOVATED END CAP UNIT

#### **LOCATION SUMMARY**

End-cap space for lease in Bailey's Crossroads on Leesburg Pike. This space has new facade renovations and a newly paved parking area. Along with the high traffic volume on Leesburg Pike, there is great visibility as well with around 82' frontage. This is an extremely dense market with high barriers to entry which makes this a great opportunity for your business to expand.

#### **SPACE DETAILS:**

Available Immediately: 3,000 SF end cap space Smallest Space Size: 1,080 SF (future availability)

**Building Size:** 16,600 SF **Market:** Bailey's Crossroads