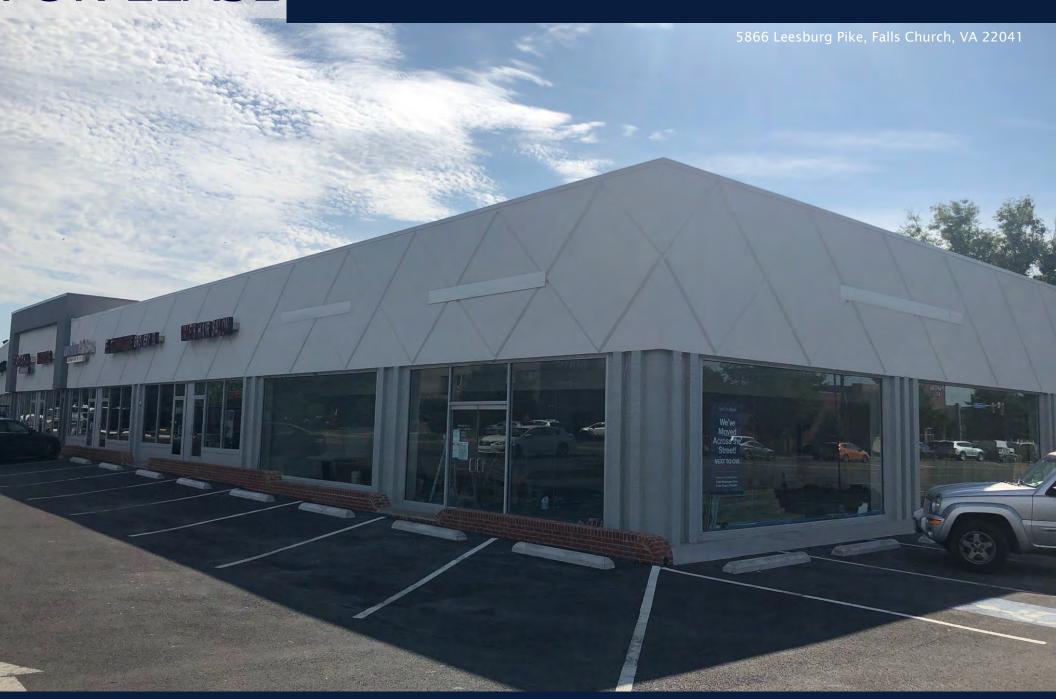

## NEWLY RENOVATED END CAP UNIT

#### **LOCATION SUMMARY**

End-cap space for lease in Bailey's Crossroads on Leesburg Pike. This space has new facade renovations and a newly paved parking area. Along with the high traffic volume on Leesburg Pike, there is great visibility as well with around 82' frontage. This is an extremely dense market with high barriers to entry which makes this a great opportunity for your business to expand.

#### **SPACE DETAILS:**

Available Immediately: 3,000 SF end cap space Smallest Space Size: 1,080 SF (future availability)

**Building Size:** 16,600 SF **Market:** Bailey's Crossroads