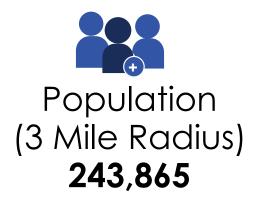

#### **DEMOGRAPHICS (3 Mile Radius):**

| HOUSEHOLDS 124,000  AVERAGE AGE 37  TOTAL BUSINESSES 7,291  TOTAL EMPLOYEES 97,119  WALK SCORE 77  AVG HOUSEHOLD INC \$100,356 |                   |           |
|--------------------------------------------------------------------------------------------------------------------------------|-------------------|-----------|
| TOTAL BUSINESSES 7,291  TOTAL EMPLOYEES 97,119  WALK SCORE 77                                                                  | HOUSEHOLDS        | 124,000   |
| TOTAL EMPLOYEES 97,119  WALK SCORE 77                                                                                          | AVERAGE AGE       | 37        |
| WALK SCORE 77                                                                                                                  | TOTAL BUSINESSES  | 7,291     |
| ,,                                                                                                                             | TOTAL EMPLOYEES   | 97,119    |
| AVG HOUSEHOLD INC \$100,356                                                                                                    | WALK SCORE        | 77        |
|                                                                                                                                | AVG HOUSEHOLD INC | \$100,356 |