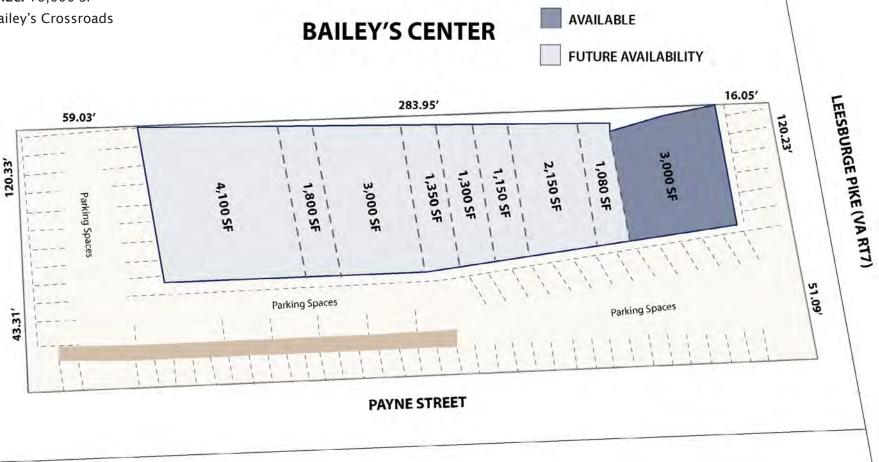

### PROPERTY HIGHLIGHTS

| SIZE     | 3,000 SF               |
|----------|------------------------|
| TRAFFIC  | 42,908 VPD             |
| ZONING   | General Commercial     |
| FRONTAGE | 82' on Leesburg Pike   |
| PARKING  | 50 Free Surface Spaces |

#### **SPACE DETAILS:**

Available Immediately: 3,000 SF end cap space Smallest Space Size: 1,080 SF (future availability)

**Building Size:** 16,600 SF **Market:** Bailey's Crossroads

## **SITEPLAN**

**AERIAL VIEW** 

Erik Ulsaker 703.861.0373 eu@Inf.com Matthew Garcia 703.873.5760 mgarcia@lnf.com Jaclyn Purzycki 703.873.5706 jaclyn@lnf.com