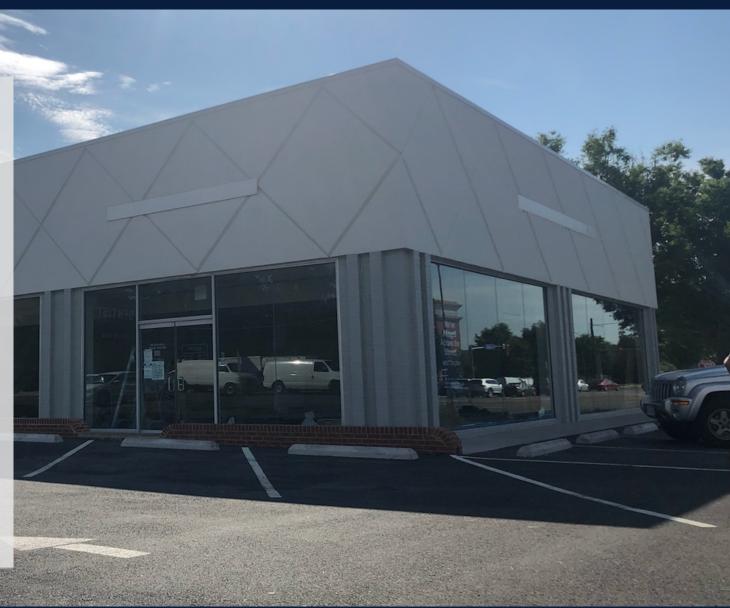

## NEWLY RENOVATED END CAP UNIT

#### **LOCATION SUMMARY**

End-cap space for lease in Bailey's Crossroads on Leesburg Pike. This space has new facade renovations and a newly paved parking area. Along with the high traffic volume on Leesburg Pike, there is great visibility as well with around 82' frontage. This is an extremely dense market with high barriers to entry which makes this a great opportunity for your business to expand.

#### **SPACE DETAILS:**

Available Immediately: 3,000 SF end cap space Smallest Space Size: 1,080 SF (future availability)

**Building Size:** 16,600 SF **Market:** Bailey's Crossroads