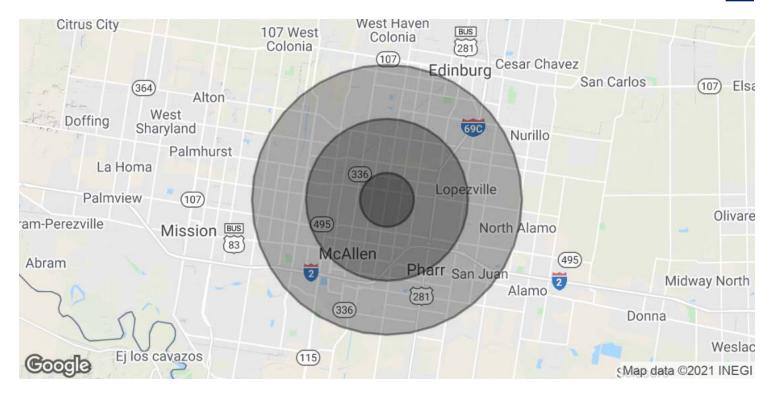

### PLAZA DEL SOL

3400 N. McColl Road, McAllen, TX 78501

| POPULATION           | 1 MILE | 3 MILES | 5 MILES |
|----------------------|--------|---------|---------|
| Total Population     | 10,472 | 93,537  | 219,556 |
| Average age          | 33.6   | 31.4    | 30.5    |
| Average age (Male)   | 30.8   | 29.6    | 28.9    |
| Average age (Female) | 37.5   | 33.5    | 32.3    |
| HOUSEHOLDS & INCOME  | 1 MILE | 3 MILES | 5 MILES |
| Total households     | 4,067  | 30,279  | 67,415  |

| Total households    | 4,067     | 30,279    | 67,415    |
|---------------------|-----------|-----------|-----------|
| # of persons per HH | 2.6       | 3.1       | 3.3       |
| Average HH income   | \$68,299  | \$55,948  | \$55,442  |
| Average house value | \$125,928 | \$112,897 | \$111,953 |

<sup>\*</sup> Demographic data derived from 2010 US Census