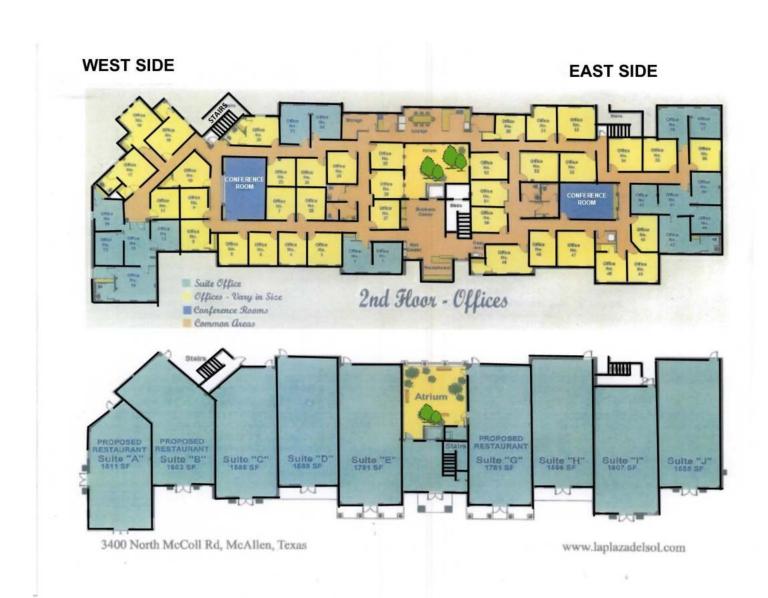

### PLAZA DEL SOL

3400 N. McColl Road, McAllen, TX 78501

### **OFFERING SUMMARY**

| Available SF:   | 1,981 SF         |
|-----------------|------------------|
| Min Divisible:  | 184 SF           |
| Max Contiguous: | 1,576 SF         |
| Lease Rate:     | \$15.00 ( Gross) |
| T.I. Allowance: | Negotiable       |
| Lot Size:       | 2.03 Acres       |
| Traffic Counts: | 35,000 +/- VPD   |
| Building Size:  | 44,071 SF        |
|                 |                  |

### **PROPERTY OVERVIEW**

This beautiful Plaza is ideally located in The Heart of McAllen, Texas. The Plaza enjoys, beautiful, contemporary architecture and landscaping, proximity to major hospitals, dining, and more. Plaza Del Sol, is tremendous mixed- use center, and is perfect for any retail, office, or professional service user. The Plaza has excellent proximity to major, arterial roads allowing for easy access to I-69C and I-2.

### **PROPERTY HIGHLIGHTS**

- Excellent Location in Central McAllen
- Tenant Improvement Allowances Available
- Executive Offices Available
- Pylon Signage Available
- High Traffic Location