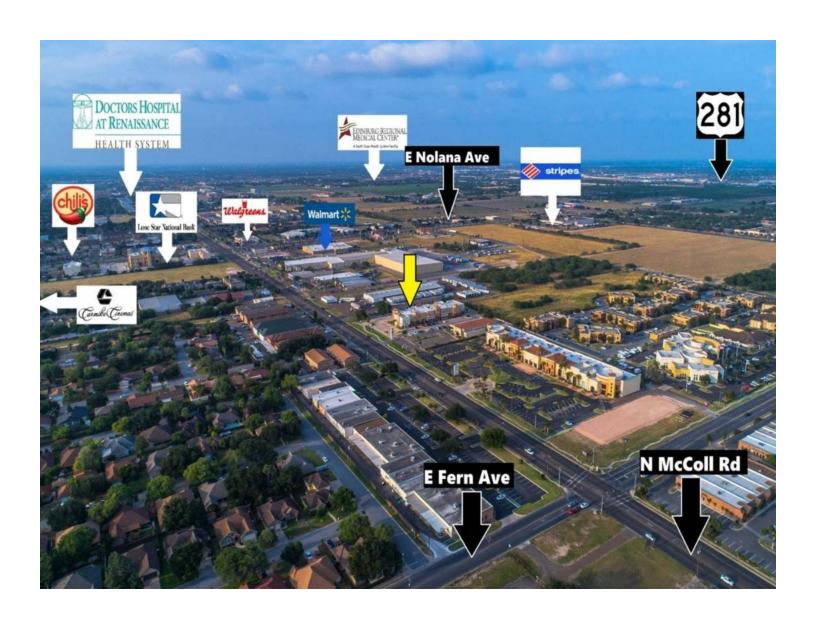

### **PROPERTY OVERVIEW**

This beautiful Plaza is ideally located in The Heart of McAllen, Texas. The Plaza enjoys, beautiful, contemporary architecture and landscaping, proximity to major hospitals, dining, and more. Plaza Del Sol, is tremendous mixed- use center, and is perfect for any retail, office, or professional service user. The Plaza has excellent proximity to major, arterial roads allowing for easy access to I-69C and I-2.

### PLAZA DEL SOL

3400 N. McColl Road, McAllen, TX 78501