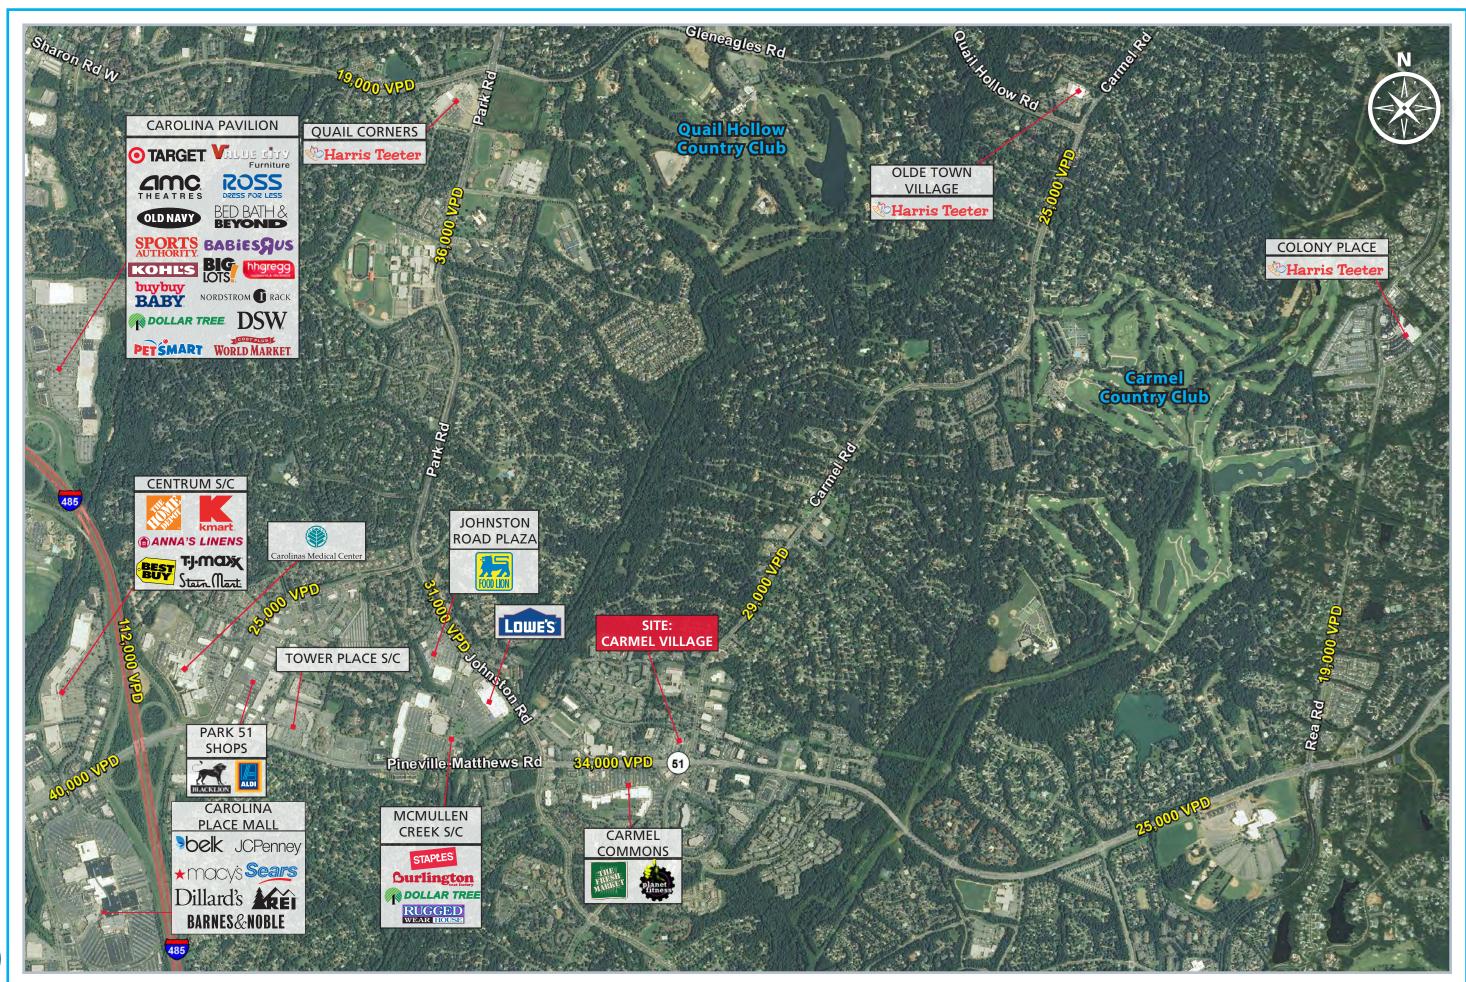

#### PROPERTY DESCRIPTION

Carmel Village is located in the heart of South Charlotte at the corner of Carmel Road and Pineville Matthews Road (Hwy 51) and benefits from excellent visibility on these two main thoroughfares. The center has approximately 800 feet of total road frontage. Conveniently located near some of Charlotte's most affluent residential populations, the center also benefits from easy accessibility with over 43,000 daytime employees within 3 miles. Carmel Village has a strong tenant mix with a variety of upscale restaurant options, goods and service providers.