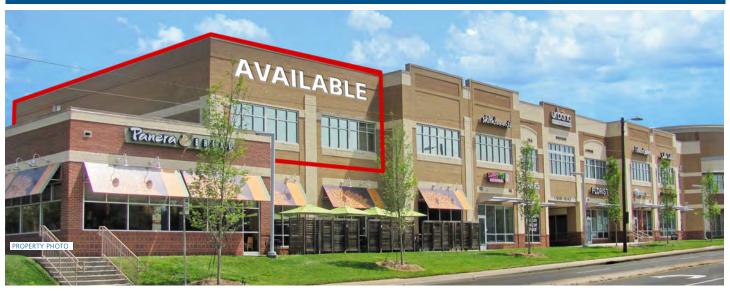

### LEASE INFORMATION

**AVAILABLE SPACES:** Up to 3,373 SF Available

RATE: Please Call
TAX: \$3.52 / SF
INSURANCE: \$0.25 / SF
CAM: \$3.23 / SF
TICAM TOTAL \$7.00 / SF

#### PROPERTY DESCRIPTION

Carmel Village is located in the heart of South Charlotte at the corner of Carmel Road and Pineville Matthews Road (Hwy 51) and benefits from excellent visibility on these two main thoroughfares. The center has approximately 800 feet of total road frontage. Conveniently located near some of Charlotte's most affluent residential populations, the center also benefits from easy accessibility with over 43,000 daytime employees within 3 miles. Carmel Village has a strong tenant mix with a variety of upscale restaurant options, goods and service providers.