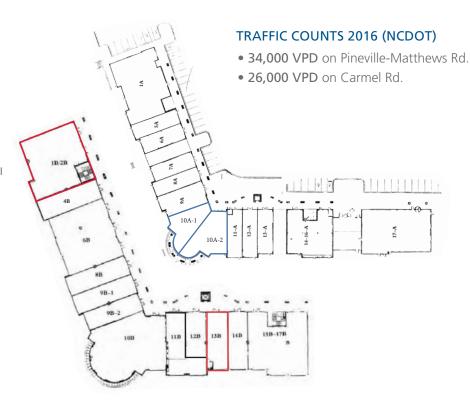

#### **FIRST FLOOR**

Panera Bread 5A Umami PokeRito 6A 9Round Fitness 7A Carmel Florist 8A FastSigns Profile by Sanford 9Α 10A-1 Negotiating Negotiating 10A-2 11A Smoothie King 12A Mathnasium Audibel Hearing Center 13A 14A-16A Carmel Rd Animal Hospital

Bonefish Grill

#### SECOND FLOOR

17A

| 1B/2B   | AVAILABLE (3,373 SF)      |
|---------|---------------------------|
| 4B      | Cool Renewal Spa          |
| 6B      | Urbana City Spa & Tea Bar |
| 8B      | Edward Jones              |
| 9B-1    | Salon                     |
| 9B-2    | Solar Nails               |
| 10B     | Salon Lofts               |
| 11B     | U Break I Fix             |
| 12B     | Paola Alban Realtors      |
| 13B     | AVAILABLE (1,100 SF)      |
| 14B     | Express Pros              |
| 15B-17B | Dental Works              |