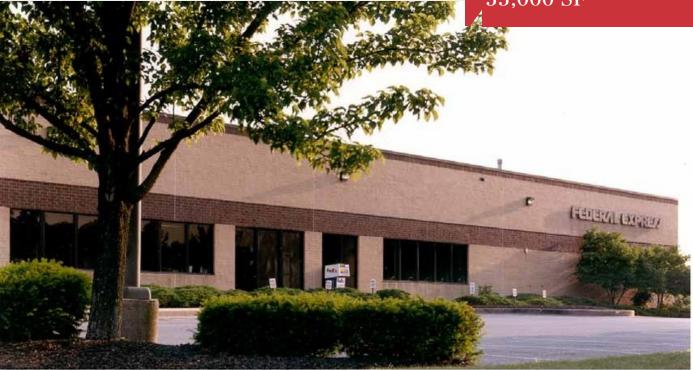

### For Lease Industrial 33,000 SF

### Commercial Building / Flex Space / New Castle, DE

20 Corporate Circle / Corporate Commons, New Castle, Delaware 19720

### **Property Features**

- 40' X 40' column spacing
- 18' clear height
- Wet Sprinkler
- Loading two (2) drive-in
- Interior wash bays / floor drains
- Locker rooms
- 75 Parking Spaces
- Approx. 3.2 acres