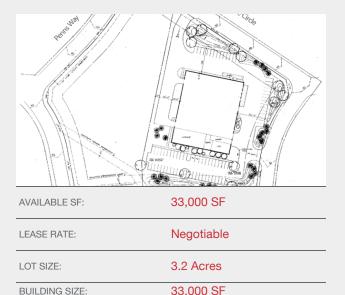

#### naiemoryhill.com

| Property Summary   |            | Property Overview                                                                                       |  |  |
|--------------------|------------|---------------------------------------------------------------------------------------------------------|--|--|
| Available SF:      | 33,000 SF  | Flex Building:<br>+/-33,000sf<br>+/- 3,500sf office area                                                |  |  |
| Lease Rate:        | Negotiable | Location Overview                                                                                       |  |  |
| Lot Size:          | 3.2 Acres  | Conveniently located adjacent to the New Castle County Airport and New Castle County Government Center. |  |  |
| Building Size:     | 33,000 SF  | Drive Times:<br>10 Min. to University of Delaware<br>10 Min. to Wilmington                              |  |  |
| Grade Level Doors: | 4          | 35 Min. to Aberdeen Proving Grounds<br>30 Min. to Philadelphia                                          |  |  |
| Dock High Doors:   | 0          | 60 Min. to Baltimore                                                                                    |  |  |
| Ceiling Height:    | 18.0 FT    |                                                                                                         |  |  |