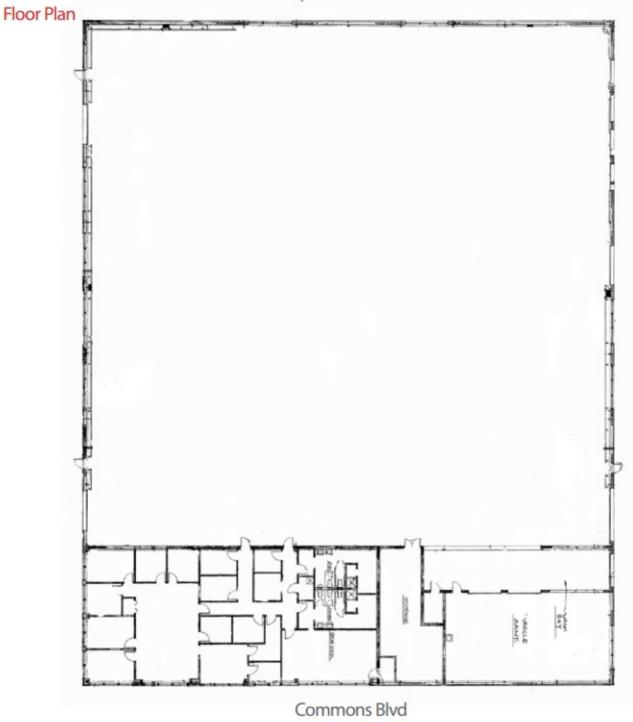

### **Property Features**

- 40' X 40' column spacing
- 18' clear height
- Wet Sprinkler
- Loading two (2) drive-in
- Interior wash bays / floor drains
- Locker rooms
- 75 Parking Spaces
- Approx. 3.2 acres

#### naiemoryhill.com

| Property Summary   |            | Property Overview                                                                                       |  |  |
|--------------------|------------|---------------------------------------------------------------------------------------------------------|--|--|
| Available SF:      | 33,000 SF  | Flex Building:<br>+/-33,000sf<br>+/- 3,500sf office area                                                |  |  |
| Lease Rate:        | Negotiable | Location Overview                                                                                       |  |  |
| Lot Size:          | 3.2 Acres  | Conveniently located adjacent to the New Castle County Airport and New Castle County Government Center. |  |  |
| Building Size:     | 33,000 SF  | Drive Times:<br>10 Min. to University of Delaware<br>10 Min. to Wilmington                              |  |  |
| Grade Level Doors: | 4          | 35 Min. to Aberdeen Proving Grounds<br>30 Min. to Philadelphia                                          |  |  |
| Dock High Doors:   | 0          | 60 Min. to Baltimore                                                                                    |  |  |
| Ceiling Height:    | 18.0 FT    |                                                                                                         |  |  |