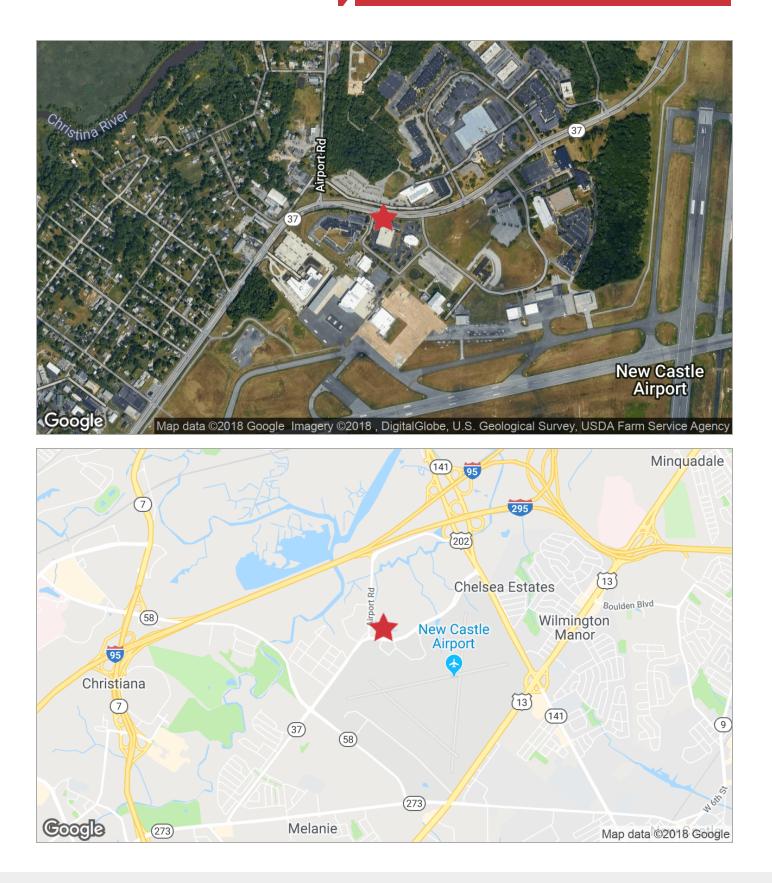

### Commercial Building / Flex Space / New Castle, DE

20 Corporate Circle / Corporate Commons, New Castle, Delaware 19720

#### naiemoryhill.com

| Property Summary   |            | Property Overview                                                                                       |  |  |
|--------------------|------------|---------------------------------------------------------------------------------------------------------|--|--|
| Available SF:      | 33,000 SF  | Flex Building:<br>+/-33,000sf<br>+/- 3,500sf office area                                                |  |  |
| Lease Rate:        | Negotiable | Location Overview                                                                                       |  |  |
| Lot Size:          | 3.2 Acres  | Conveniently located adjacent to the New Castle County Airport and New Castle County Government Center. |  |  |
| Building Size:     | 33,000 SF  | Drive Times:<br>10 Min. to University of Delaware<br>10 Min. to Wilmington                              |  |  |
| Grade Level Doors: | 4          | 35 Min. to Aberdeen Proving Grounds<br>30 Min. to Philadelphia                                          |  |  |
| Dock High Doors:   | 0          | 60 Min. to Baltimore                                                                                    |  |  |
| Ceiling Height:    | 18.0 FT    |                                                                                                         |  |  |