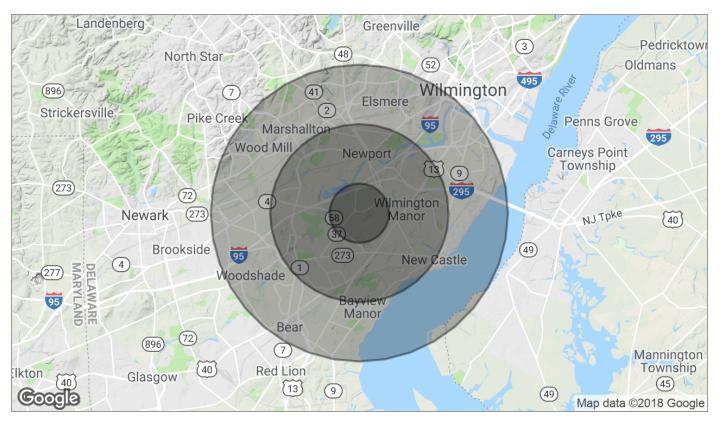

| Demographics      | 1 Mile | 3 Miles | 5 Miles |
|-------------------|--------|---------|---------|
| Total Population: | 3,535  | 56,354  | 178,387 |
| Total Households: | 1,276  | 21,137  | 66,639  |

N/IEmory Hill

NAI Emory Hill | 10 Corporate Circle , New Castle, DE 19720 | +1 302 322 9500

naiemoryhill.com

Corporate Circle

| Population          | 1 Mile    | 3 Miles   | 5 Miles   |  |
|---------------------|-----------|-----------|-----------|--|
| TOTAL POPULATION    | 3,535     | 56,354    | 178,387   |  |
| MEDIAN AGE          | 38.2      | 37.3      | 35.7      |  |
| MEDIAN AGE (MALE)   | 35.1      | 36.0      | 34.1      |  |
| MEDIAN AGE (FEMALE) | 39.4      | 38.0      | 37.1      |  |
| Households & Income | 1 Mile    | 3 Miles   | 5 Miles   |  |
| TOTAL HOUSEHOLDS    | 1,276     | 21,137    | 66,639    |  |
| # OF PERSONS PER HH | 2.8       | 2.7       | 2.7       |  |
| AVERAGE HH INCOME   | \$59,557  | \$59,262  | \$61,097  |  |
| AVERAGE HOUSE VALUE | \$165,160 | \$199,083 | \$216,411 |  |
| Race                | 1 Mile    | 3 Miles   | 5 Miles   |  |
| % WHITE             | 57.6%     | 63.7%     | 65.0%     |  |
| % BLACK             | 36.3%     | 29.7%     | 26.8%     |  |
| % ASIAN             | 0.3%      | 1.4%      | 2.3%      |  |
| % HAWAIIAN          | 0.0%      | 0.0%      | 0.0%      |  |
| % INDIAN            | 0.0%      | 0.2%      | 0.5%      |  |
| % OTHER             | 3.2%      | 2.4%      | 2.7%      |  |
|                     | 1 Mile    | 3 Miles   | 5 Miles   |  |
| Ethnicity           | 1 Mille   | J MIICS   | J Miles   |  |