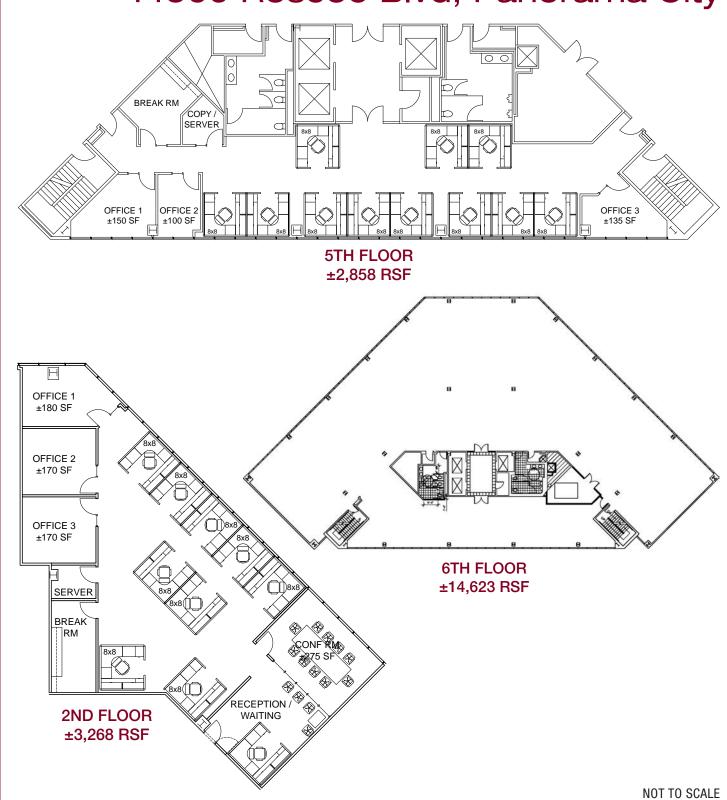

| AVAILABLE |            | LEASE RATE                    | PARKING (per stall) |           |
|-----------|------------|-------------------------------|---------------------|-----------|
| 2nd Floor | 3,268 RSF  | \$2.35 PSF Full Service Gross | \$85                | Per Stall |
| 5th Floor | 2,858 RSF  |                               | 3/1,000 SF          |           |
| 6th Floor | 14,623 RSF |                               |                     |           |