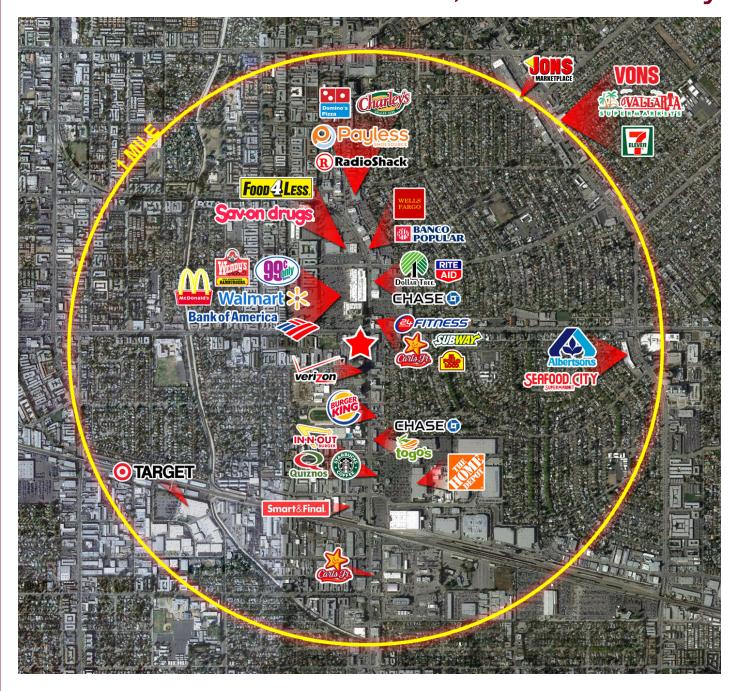

#### **FEATURES**

- Opportunity for full and half floor users
- Highly visible building top signage available
- Verizon FiOS and high speed fiber available
- Tenant-controlled after hours HVAC
- Immediate access to the Van Nuys/Panorama City Dash Shuttle Line and Metrolink
- Adjacent to several retail amenities including Chase Bank, Sav-On Drug store and Walmart
- Immediately adjacent to the Metro Red Line
- Security guard on-site 24 hours