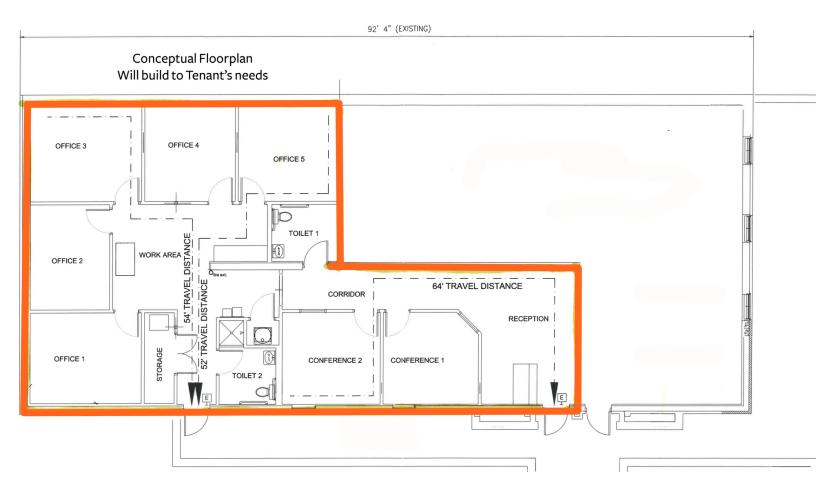

#### **OFFERING SUMMARY**

| Lease Rate:    | \$18.00 SF/yr (Net of Janitorial, Power, and Internet) |
|----------------|--------------------------------------------------------|
| Sale Price:    | Call for Pricing                                       |
| Available SF:  | 2,500 SF                                               |
| Building Size: | 7,366 SF                                               |