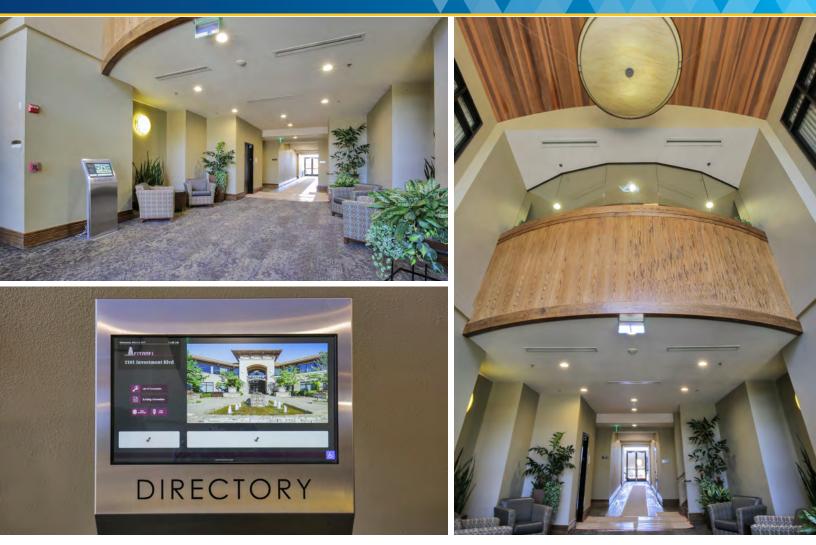

#### **PROPERTY OVERVIEW**

Located within the El Dorado Hills Business Park, Investment Plaza is comprised of two, two-story office buildings. Investment Plaza offers upscale finishes with slate entry and beautiful exterior water features and lush landscaping. Additionally, the buildings have card key entry, are professionally managed; and building amenities include fitness room with weights and other exercise equipment as well as showers and lockers. Tenants also enjoy non-landlord provided services such as dry cleaning pick up and on-site car washing services.

#### HIGHLIGHTS

- > New Ownership
- > Class A two-story office
- > Upscale finishes and lobby
- > Planned cafe with seating area
- > Workout center with shower and lockers
- > Views of the valley and the Sierras
- > Card key building access (after hours)
- > 4/1000 parking ratio
- > Easy access to Highway 50