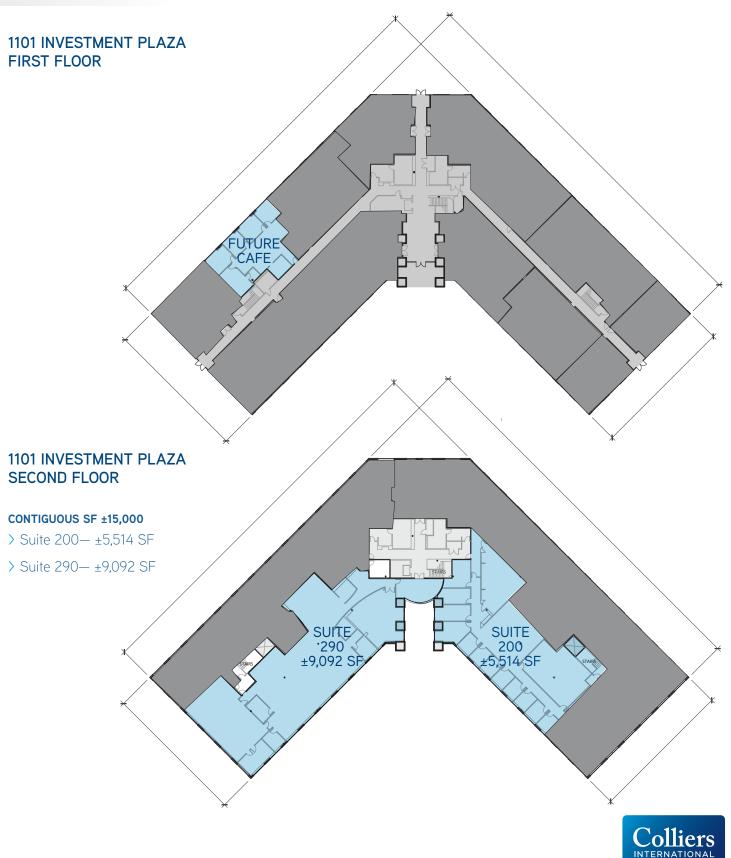

#### 1101 INVESTMENT PLAZA

- > Suite 120-±7,535 SF\*
- > Suite 240-±2,438 SF
- > Contiguous Space ±6,609 SF
  - Suite 270-±2,374 SF
  - Suite 290- ±4,235 SF

E-Investment Plaga: