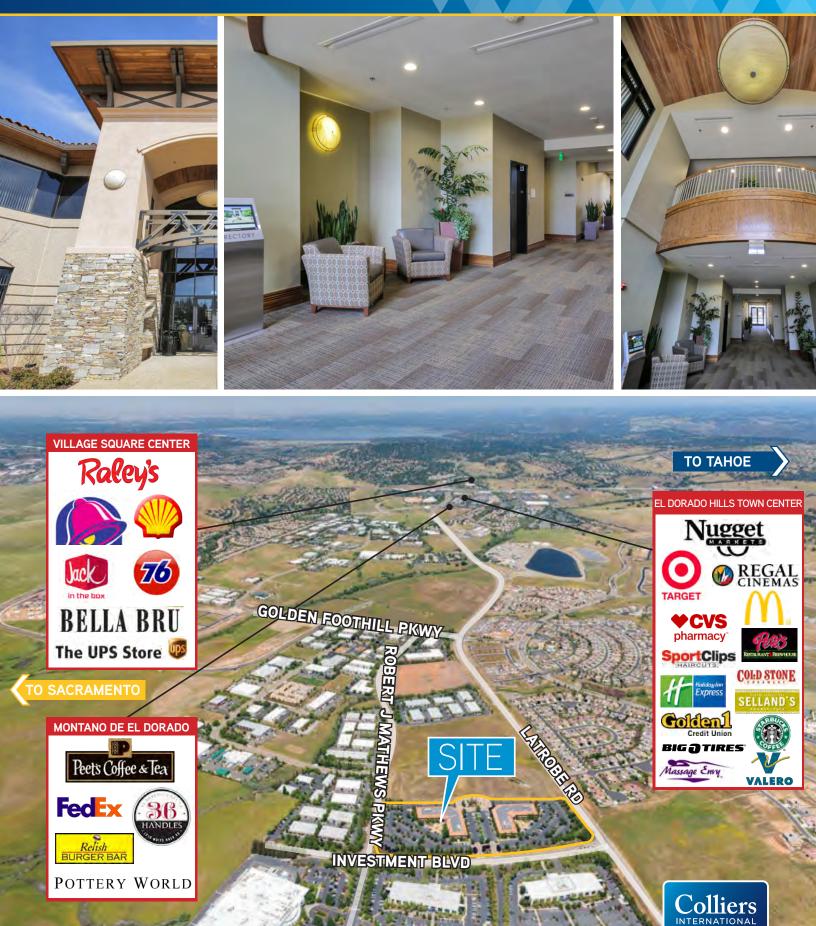

#### **AREA HIGHLIGHTS**

OFFICE

Located within the El Dorado Hills Business Park, Investment Plaza is located less than two miles from Highway 50 and less than two miles from the prestigious El Dorado Hills Town Center and Montano De El Dorado Shopping Plaza.

- > Nearby amenities include Starbucks, Sushi Kuma, Nugget, Togo's, Round Table, Target, Holiday Inn Express, Regal Cinemas, CVS, McDonald's, Chase Bank and many others.
- > Highly visible corner location
- > Easy access to Highway 50
- > Located in the premier El Dorado Hills Business Park
- > Located near El Dorado Hills Town Center, a lifestyle center with fine shopping, El Dorado Hills Sports Club, and exceptional restaurants
- > Close to established residential communities, executive housing, and top-rated schools
- > Live, Work and Play El Dorado Hills Business Park is close to Serrano Country Club
- > Less than 30 miles from Downtown Sacramento

#### **AREA / MARKET**

Investment Plaza is located in the highly regarded El Dorado Hills Business Park. It has a visible location at the intersection of Investment Boulevard and Latrobe Road in El Dorado Hills. The site is approximately two miles from the on/off ramps of Highway 50, giving the tenants quick and easy access to all other portions of the Sacramento Metro area. Major retail centers and many other related services are minutes away from the site.