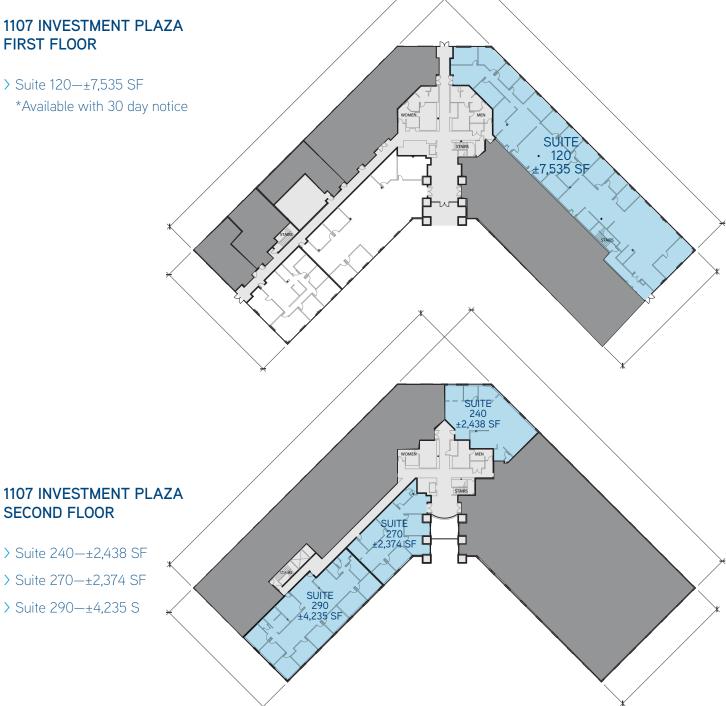

#### 1101 INVESTMENT PLAZA

- > Suite 120-±7,535 SF\*
- > Suite 240-±2,438 SF
- > Contiguous Space ±6,609 SF
  - Suite 270-±2,374 SF
  - Suite 290- ±4,235 SF

E-Investment Plaga:

\*Available with 30 day notice

#### **1107 INVESTMENT PLAZA FIRST FLOOR**

> Suite 120-±7,535 SF