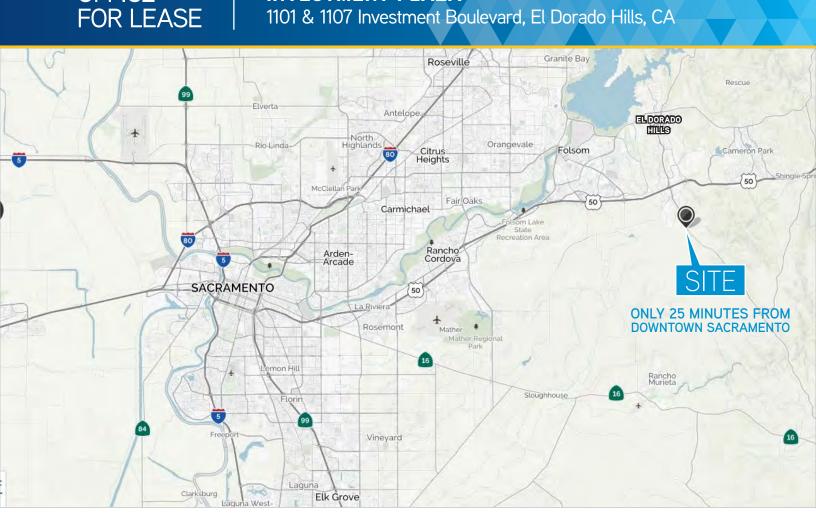

#### **AREA / MARKET**

Investment Plaza is located in the highly regarded El Dorado Hills Business Park. It has a visible location at the intersection of Investment Boulevard and Latrobe Road in El Dorado Hills. The site is approximately two miles from the on/off ramps of Highway 50, giving the tenants quick and easy access to all other portions of the Sacramento Metro area. Major retail centers and many other related services are minutes away from the site.

The El Dorado Hills Business Park is generally regarded as the premier business park in all of El Dorado County. The business park is located at the west end of the country and contains approximately 880 acres and is only 25 minutes from downtown Sacramento. Presently, there are approximately 200 companies located in the business park. The business park is home to the two largest employers in El Dorado Hills: Blue Shield of California and DST Output.