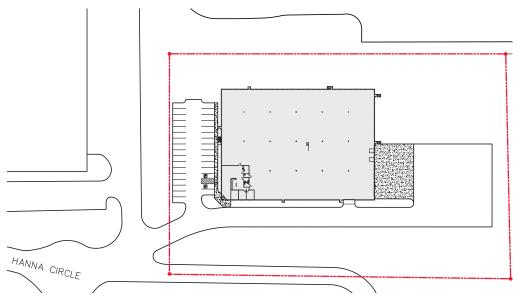

## **PROPERTY HIGHLIGHTS**

**Total Bldg. SF** 39,950 Square Feet Total

Available SF ±37,008 Warehouse

±2,942 Office

Land Area ±4.08 acres

Clear Height 22'

**Docks** 6 (4 delivery truck height; 2 semi truck height)

Drive-ins 1

**Auto Parking** 22± (expandable)

Sprinkler Wet

**Zoning** CS

Built 2000

Available Q1 2020

# WHITESTOWN CARMEL ZIONSVILLE FISHERS MT. COMFORT ONLY GREENFI GREENWOOD WHITELAND WHITELAND

### **GRANT M. LINDLEY, CCIM**

Director

+1 317 639 0446

grant.lindley@cushwake.com

### **LUKE J. WESSEL, SIOR**

Executive Director +1 317 639 0471

luke.wessel@cushwake.com



# **3740 Hanna Circle**

Indianapolis, Indiana 46241

39,950 SF / ±4.08 ACRES

**FOR LEASE** 

### SITE PLAN









cushmanwakefield.com