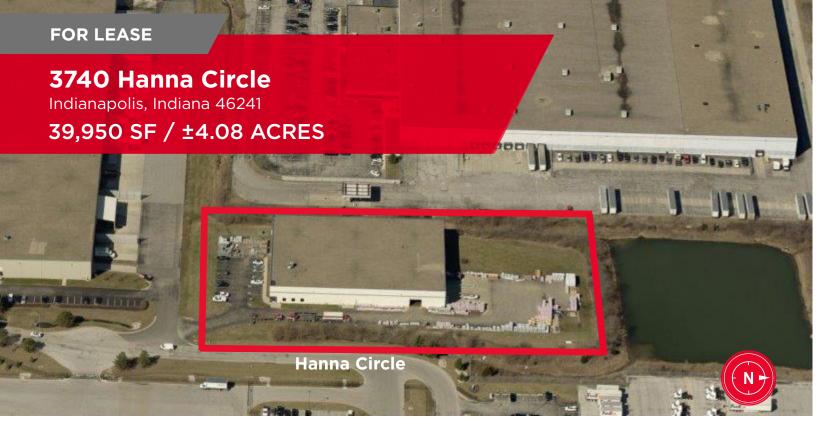

# **3740 Hanna Circle**

Indianapolis, Indiana 46241

39,950 SF / ±4.08 ACRES

**FOR LEASE** 

## **PROPERTY HIGHLIGHTS**

**Total Bldg. SF** 39,950 Square Feet Total

Available SF ±37,008 Warehouse

±2,942 Office

Land Area ±4.08 acres

Clear Height 22'

**Docks** 6 (4 delivery truck height; 2 semi truck height)

Drive-ins 1

**Auto Parking** 22± (expandable)

Sprinkler Wet

**Zoning** CS

Built 2000

Available Q1 2020