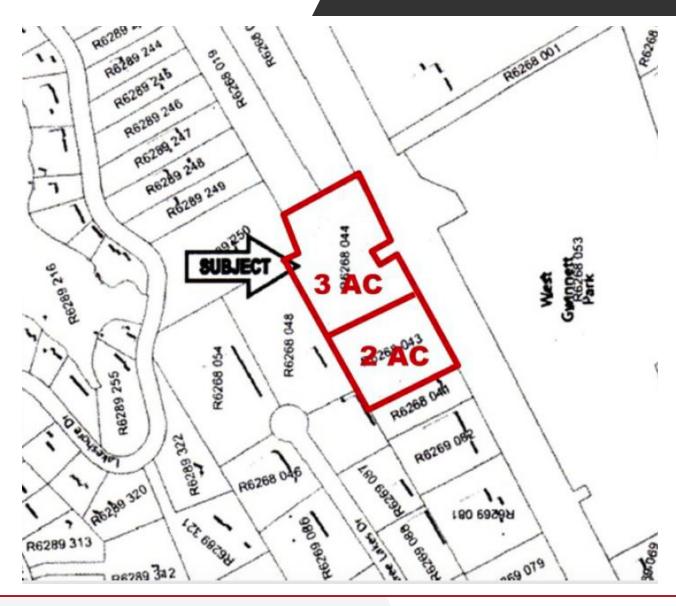

## **PROPERTY OVERVIEW**

Two commercial lots totaling approximately 5 acres with 696' of road frontage facing Peachtree Industrial Blvd. Zoned C-1 (neighborhood business). Bank owned.

#### **LOCATION OVERVIEW**

Located on north side of Peachtree Industrial Blvd. east of South Berkeley Lake Road in Gwinnett County.

Commercial Realtor 770.843.8332 penlandmj@bellsouth.net dennisppg@gmail.com