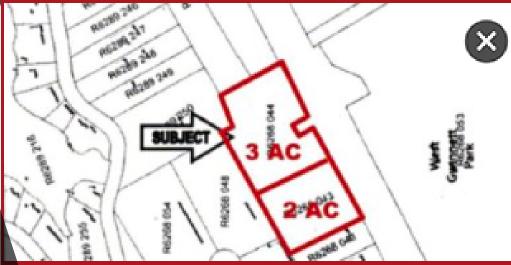

## **PROPERTY OVERVIEW**

Two commercial lots totaling approximately 5 acres with 696' of road frontage facing Peachtree Industrial Blvd. Zoned C-1 (neighborhood business). Bank owned.

#### **LOCATION OVERVIEW**

Located on north side of Peachtree Industrial Blvd. east of South Berkeley Lake Road in Gwinnett County.

Commercial Realtor 770.843.8332 penlandmj@bellsouth.net dennisppg@gmail.com