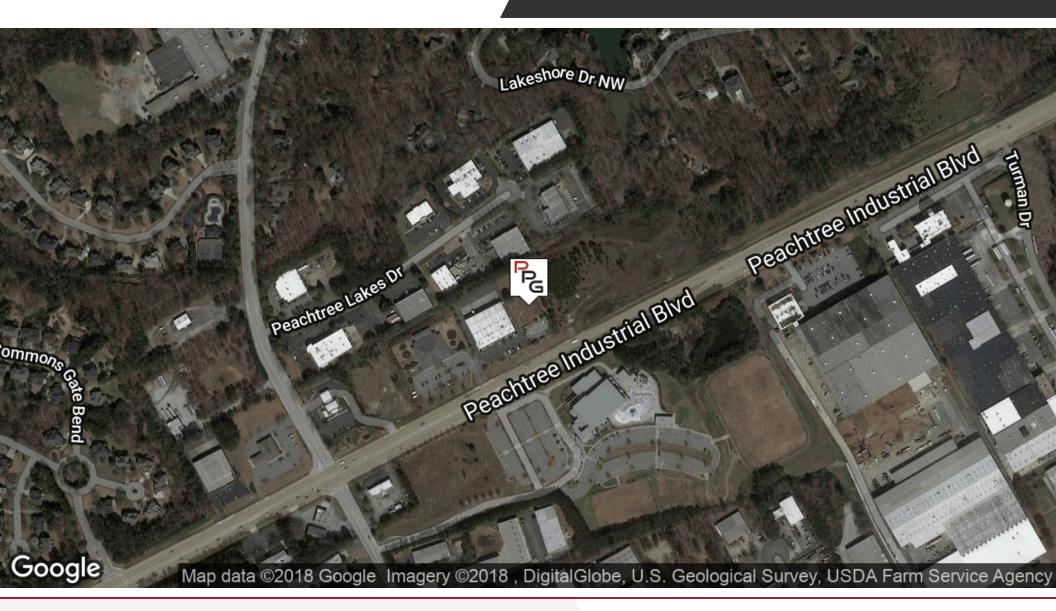

Peachtree Industri

**FOR SALE** 

Land:

4477 PEACHTREE INDUSTRIAL BLVD, DULUTH, GA 30096

4477 PEACHTREE INDUSTRIAL BLVD, DULUTH, GA 30096

## **PROPERTY OVERVIEW**

Two commercial lots totaling approximately 5 acres with 696' of road frontage facing Peachtree Industrial Blvd. Zoned C-1 (neighborhood business). Bank owned.

#### **LOCATION OVERVIEW**

Located on north side of Peachtree Industrial Blvd. east of South Berkeley Lake Road in Gwinnett County.

Commercial Realtor 770.843.8332 penlandmj@bellsouth.net dennisppg@gmail.com