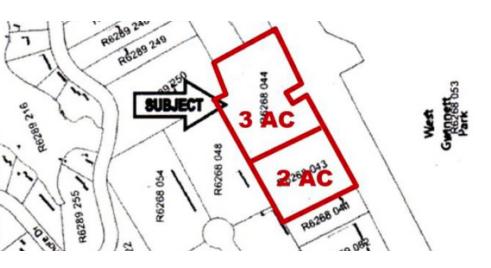

## **PROPERTY OVERVIEW**

Two commercial lots totaling approximately 5 acres with 696' of road frontage facing Peachtree Industrial Blvd. Zoned C-1 (neighborhood business). Bank owned.

#### **LOCATION OVERVIEW**

Located on north side of Peachtree Industrial Blvd. east of South Berkeley Lake Road in Gwinnett County.

Commercial Realtor 770.843.8332 penlandmj@bellsouth.net dennisppg@gmail.com