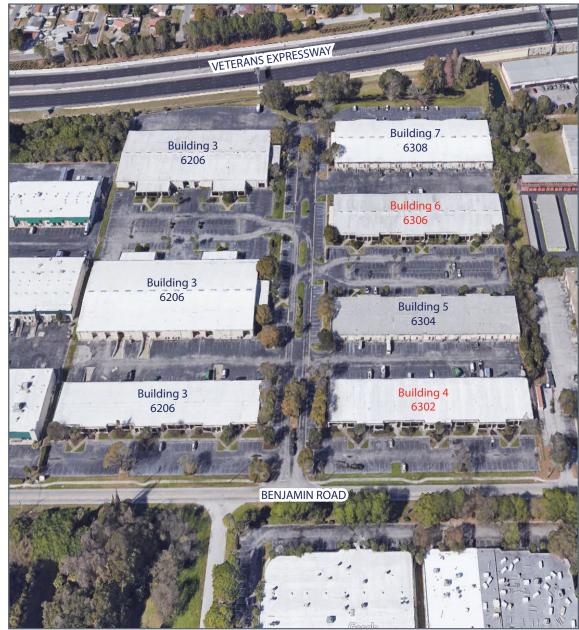

## THOMPSON CENTER

| Bldg   Suite           | SF    | Notes                                                              |
|------------------------|-------|--------------------------------------------------------------------|
| Bldg 4   Suite 400-403 | 8,017 | Office intensive layout with reception, conference and break areas |
| Bldg 4   Suite 407     | 964   | Mix of open area with offices<br>and break area                    |
| Bldg 6   Suite 605     | 2,598 | Efficient office layout                                            |