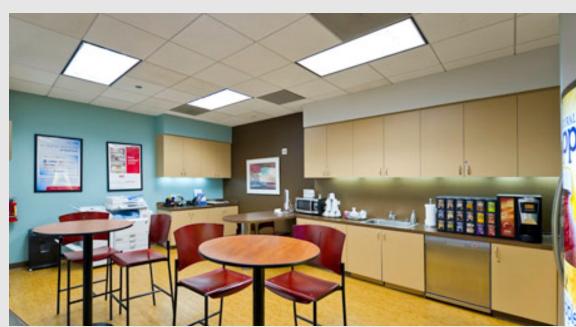

## California, San Ramon -Crow Canyon Plaza

- ✓ Unique building, part of a dual-building plaza complex adjacent to the 680 Freeway
- Luxurious marble lobby featuring plush seating, plasma televisions, and an electronic touch-screen directory board
- Beautiful courtyard with a natural park-like setting, a water fountain, lush landscapes, and ample seating
- ✓ Full service café on-site featuring a full breakfast and lunch menu
- Many shops within walking distance, including Costco, Marshalls, Petco, grocery stores, and clothing boutiques