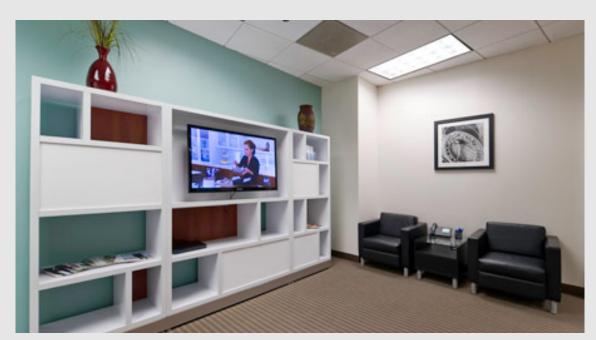

## California, San Ramon -Crow Canyon Plaza

- ✓ Unique building, part of a dual-building plaza complex adjacent to the 680 Freeway
- Luxurious marble lobby featuring plush seating, plasma televisions, and an electronic touch-screen directory board
- Beautiful courtyard with a natural park-like setting, a water fountain, lush landscapes, and ample seating
- ✓ Full service café on-site featuring a full breakfast and lunch menu
- Many shops within walking distance, including Costco, Marshalls, Petco, grocery stores, and clothing boutiques