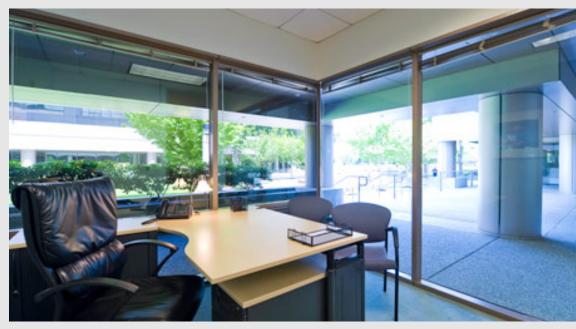

## California, San Ramon -Crow Canyon Plaza

- ✓ Unique building, part of a dual-building plaza complex adjacent to the 680 Freeway
- Luxurious marble lobby featuring plush seating, plasma televisions, and an electronic touch-screen directory board
- Beautiful courtyard with a natural park-like setting, a water fountain, lush landscapes, and ample seating
- ✓ Full service café on-site featuring a full breakfast and lunch menu
- Many shops within walking distance, including Costco, Marshalls, Petco, grocery stores, and clothing boutiques