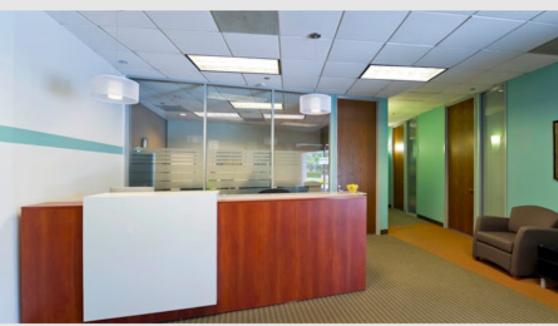

## California, San Ramon -Crow Canyon Plaza

- ✓ Unique building, part of a dual-building plaza complex adjacent to the 680 Freeway
- Luxurious marble lobby featuring plush seating, plasma televisions, and an electronic touch-screen directory board
- Beautiful courtyard with a natural park-like setting, a water fountain, lush landscapes, and ample seating
- ✓ Full service café on-site featuring a full breakfast and lunch menu
- Many shops within walking distance, including Costco, Marshalls, Petco, grocery stores, and clothing boutiques