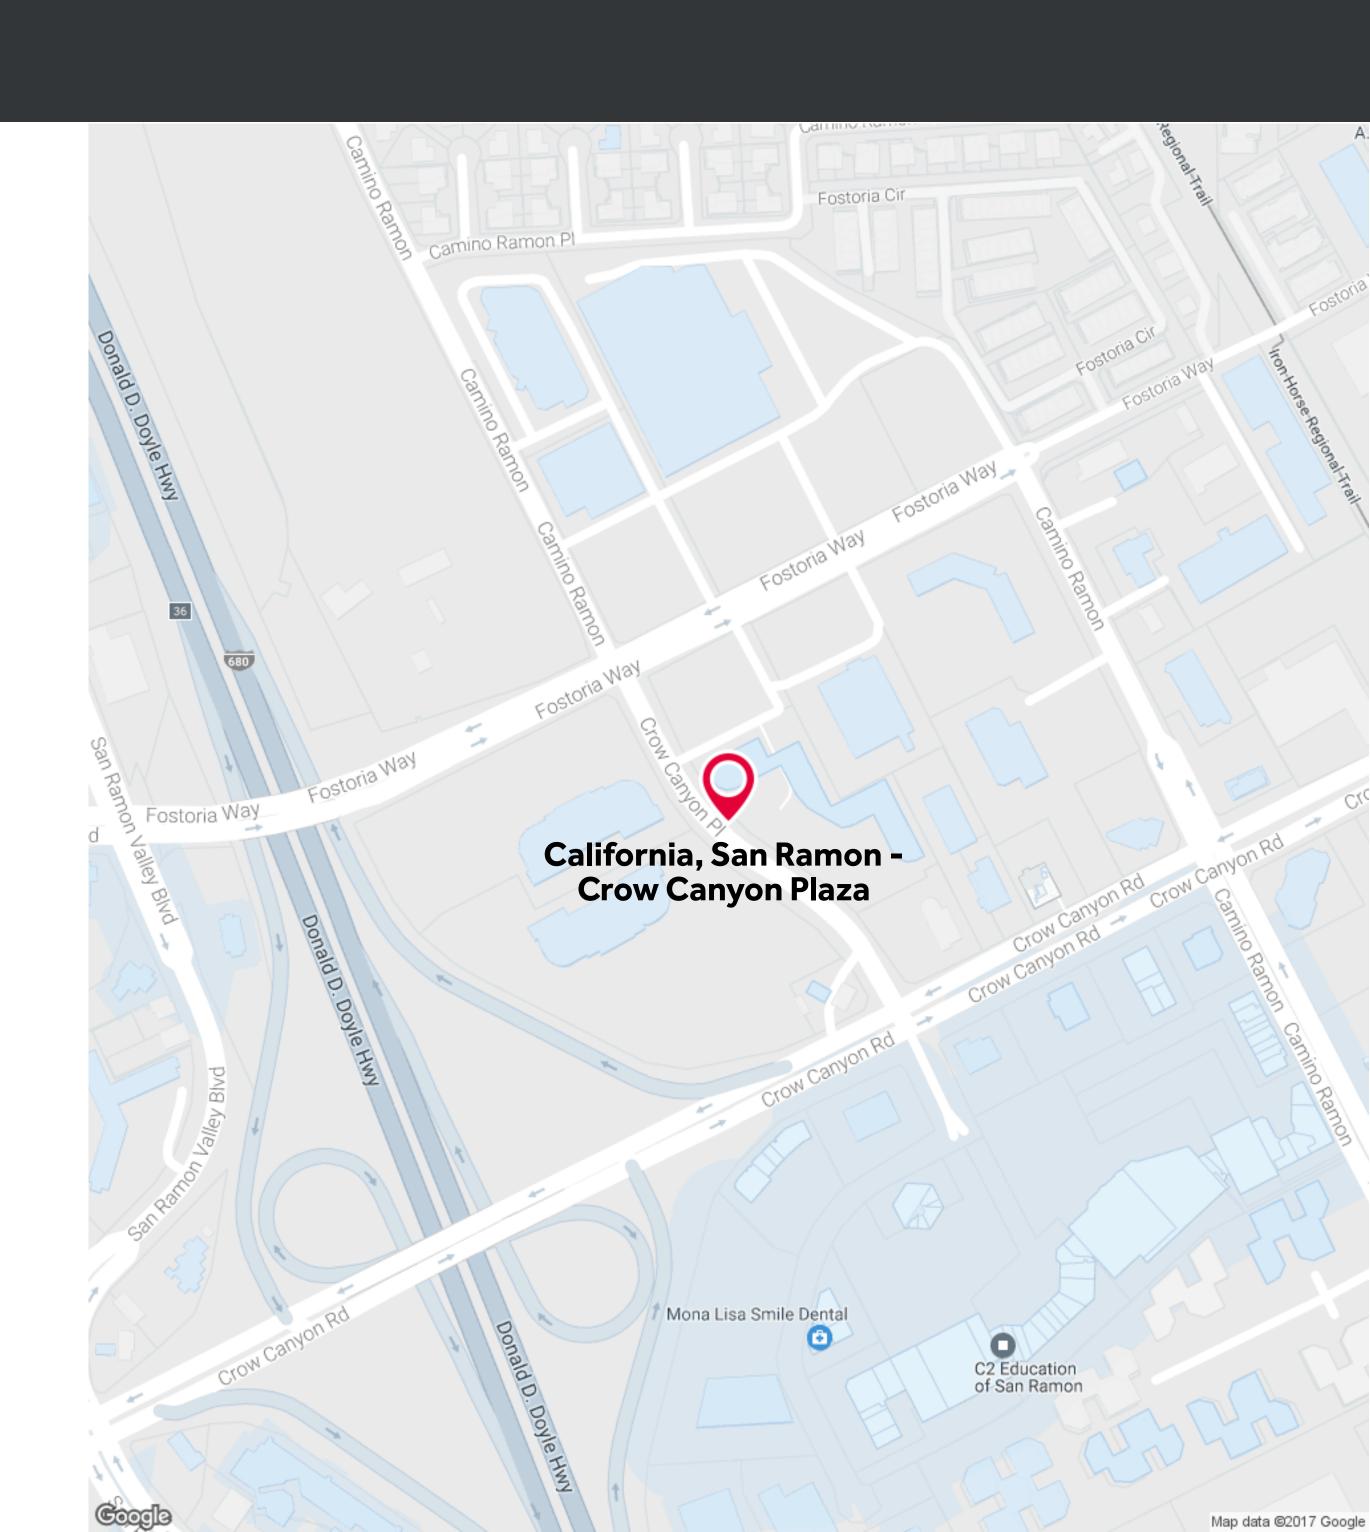

## California, San Ramon -Crow Canyon Plaza

- ✓ Unique building, part of a dual-building plaza complex adjacent to the 680 Freeway
- Luxurious marble lobby featuring plush seating, plasma televisions, and an electronic touch-screen directory board
- Beautiful courtyard with a natural park-like setting, a water fountain, lush landscapes, and ample seating
- ✓ Full service café on-site featuring a full breakfast and lunch menu
- Many shops within walking distance, including Costco, Marshalls, Petco, grocery stores, and clothing boutiques