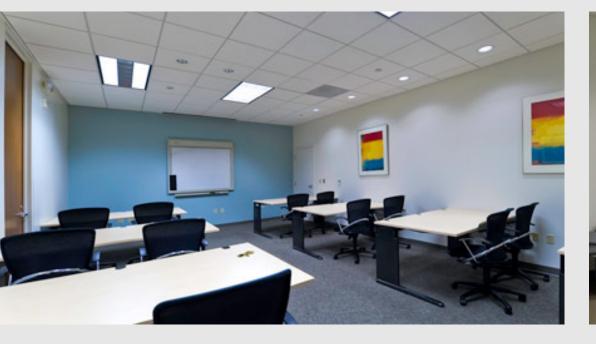

## California, San Ramon -Crow Canyon Plaza

- ✓ Unique building, part of a dual-building plaza complex adjacent to the 680 Freeway
- Luxurious marble lobby featuring plush seating, plasma televisions, and an electronic touch-screen directory board
- Beautiful courtyard with a natural park-like setting, a water fountain, lush landscapes, and ample seating
- ✓ Full service café on-site featuring a full breakfast and lunch menu
- Many shops within walking distance, including Costco, Marshalls, Petco, grocery stores, and clothing boutiques