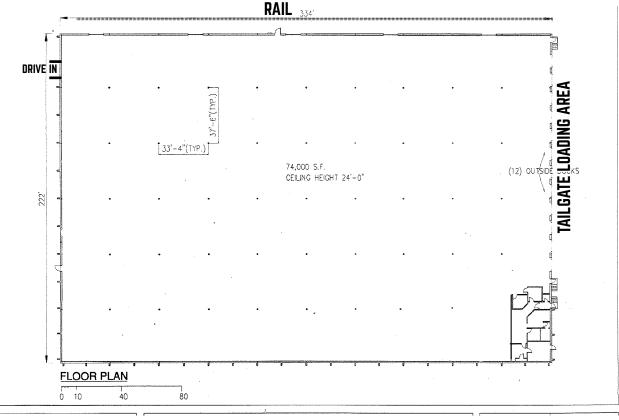

## **Property Description**

- 74,000 SF, one-story manufacturing/distribution facility on 3.3 acres under renovation
- 2,000± SF, brand new office area, more office to suit
- Ceiling height: 24' clear to underside of bar joist
- Column spacing: 33'4"' x 37'6"
- New Roof: R20 insulation, TPO, white deck
- Lighting: LED in warehouse and office
- Loading: Twelve (12) tailgate loading docks with covered concrete platform at a height of 4'0" with dock bumpers and two (2) load levelers. One (1) 8 x 8 drive-in door. Rail served
- Construction: Tilt-up panels and masonry, 5" reinforced concrete with wire mesh reinforced floors
- Electric service: 460 volt, 3-phase, 4-wire, 2000 amp
- HVAC: Radiant ceiling-hung natural-gas-fired heating units in warehouse. Paddle fans throughout
- Sprinkler: ESFR
- Parking: 65 vehicles