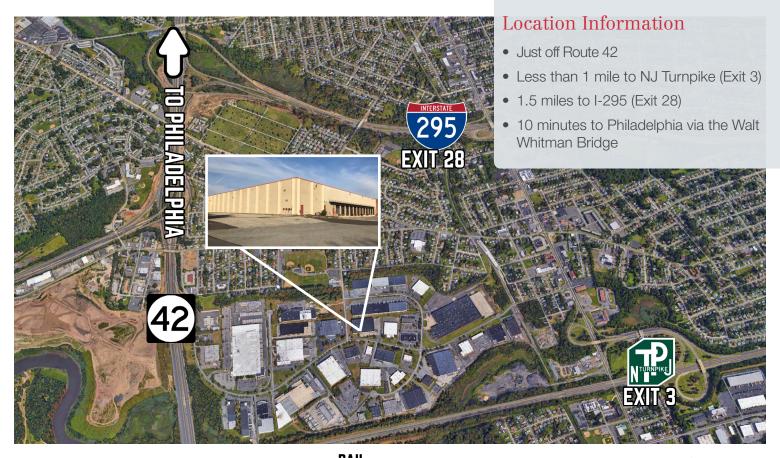

New roof, full exterior painting, interior roof deck to be painted, parking lot seal coating & striping, concrete floor sealing, new restrooms, new office area.



For more information:

## Scott Mertz, SIOR

+1 856 802 6529 • scott.mertz@naimertz.com

21 Roland Avenue Mount Laurel NJ 08054 +1 856 234 9600

naimertz.com

NO WARRANTY OR REPRESENTATION, EXPRESS OR IMPLIED, IS MADE AS TO THE ACCURACY OF THE INFORMATION CONTAINED HEREIN, AND THE SAME IS SUBMITTED SUBJECT TO ERRORS, OMISSIONS, CHANGE OF PRICE, RENTAL OR OTHER CONDITIONS, PRIOR SALE, LEASE OR FINANCING, OR WITHDRAWAL WITHOUT NOTICE, AND OF ANY SPECIAL LISTING CONDITIONS IMPOSED BY OUR PRINCIPALS NO WARRANTIES OR REPRESENTATIONS ARE MADE AS TO THE CONDITION OF THE PROPERTY OR ANY HAZARDS CONTAINED THEREIN ARE ANY TO BE IMPLIED.





For more information:

## Scott Mertz, SIOR

+1 856 802 6529 • scott.mertz@naimertz.com

21 Roland Avenue Mount Laurel NJ 08054 +1 856 234 9600

naimertz.com