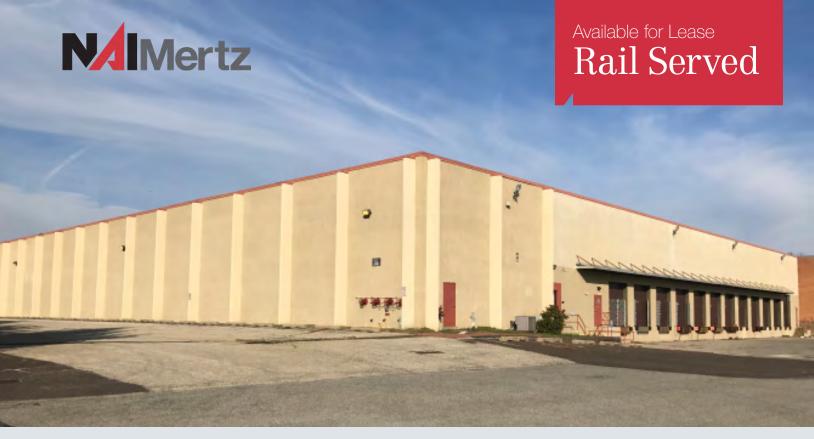

## 281 Benigno Boulevard

Bellmawr, New Jersey

## **Property Description**

- 74,000 SF, one-story manufacturing/distribution facility on 3.3 acres under renovation
- 2,000± SF, brand new office area, more office to suit
- Ceiling height: 24' clear to underside of bar joist
- Column spacing: 33'4"' x 37'6"
- New Roof: R20 insulation, TPO, white deck
- Lighting: LED in warehouse and office
- Loading: Twelve (12) tailgate loading docks with covered concrete platform at a height of 4'0" with dock bumpers and two (2) load levelers. One (1) 8 x 8 drive-in door. Rail served
- Construction: Tilt-up panels and masonry, 5" reinforced concrete with wire mesh reinforced floors
- Electric service: 460 volt, 3-phase, 4-wire, 2000 amp
- HVAC: Radiant ceiling-hung natural-gas-fired heating units in warehouse. Paddle fans throughout
- Sprinkler: ESFR
- Parking: 65 vehicles