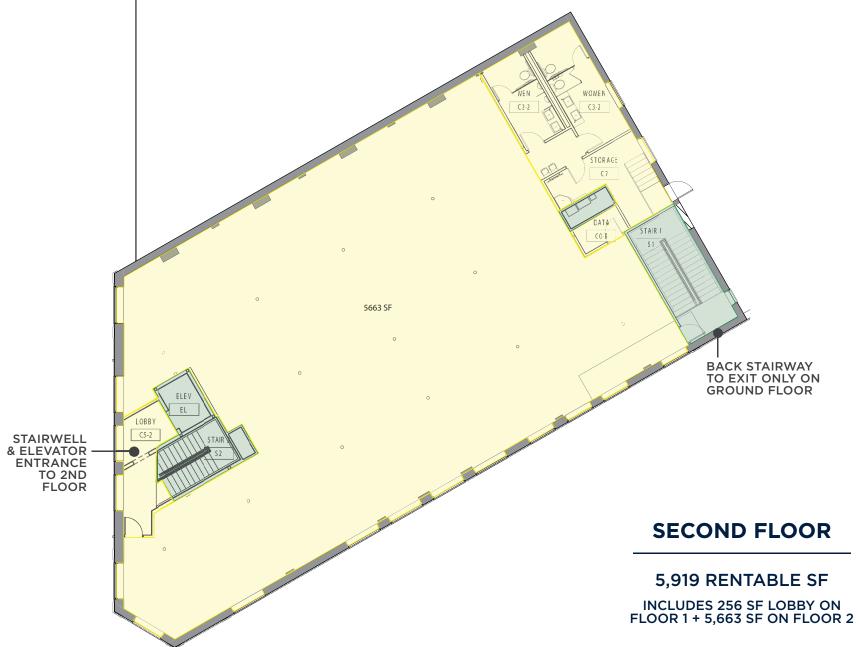

## OFFICE SPACE AVAILABLE HIGHLY VISIBLE GROUND-FLOOR CORNER LOCATION

2200 MAGNOLIA AVENUE S, BIRMINGHAM, ALABAMA 35205