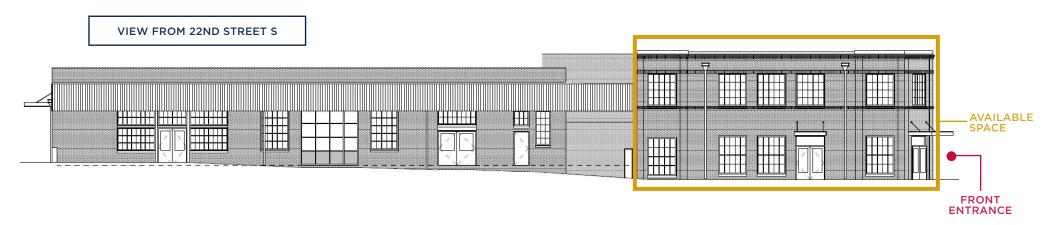

## OFFICE SPACE AVAILABLE HIGHLY VISIBLE GROUND-FLOOR CORNER LOCATION

2200 MAGNOLIA AVENUE S, BIRMINGHAM, ALABAMA 35205