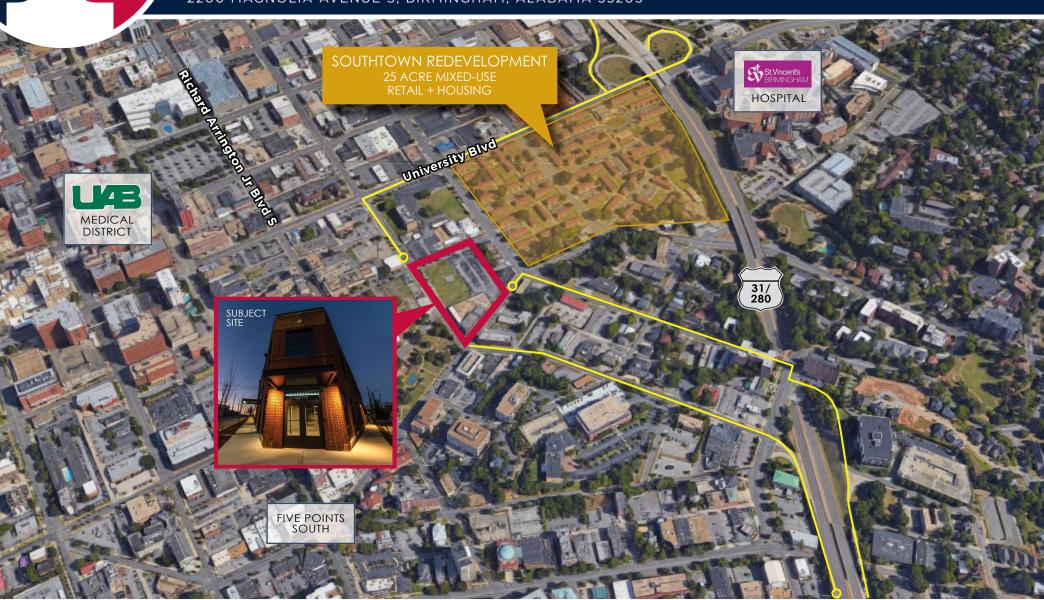

## OFFICE SPACE AVAILABLE HIGHLY VISIBLE GROUND-FLOOR CORNER LOCATION

2200 MAGNOLIA AVENUE S, BIRMINGHAM, ALABAMA 35205

## JOIN RETAIL SPECIALISTS & RETAIL STRATEGIES AT STUNNING SOUTHSIDE REDEVELOPMENT!

- Excellent walkability to some of the city's most popular restaurants including Highlands Bar and Grill, Chez Fonfon, Hot and Hot Fish Club, Bottega Cafe, Garage Cafe, Jim 'N Nick's BBQ, 5 Point Public House, Ocean and others
- · Directly adjacent to the proposed Southtown redevelopment, a 25-acre mixed-use center that will include retail, restaurants and housing
- Close proximity to UAB and St. Vincent's Hospitals as well as the Southside Medical District
- Quick, easy access from two US-31/280 exits: University Boulevard and Highland/Arlington Avenue
- Multiple hotels within a half mile of the property: great for in-town clients!
- 152 on-site parking spaces