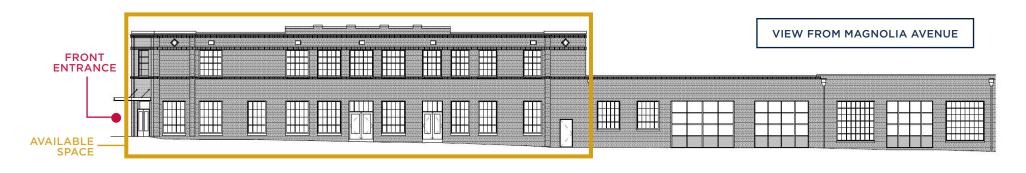

## OFFICE SPACE AVAILABLE HIGHLY VISIBLE GROUND-FLOOR CORNER LOCATION

2200 MAGNOLIA AVENUE S, BIRMINGHAM, ALABAMA 35205