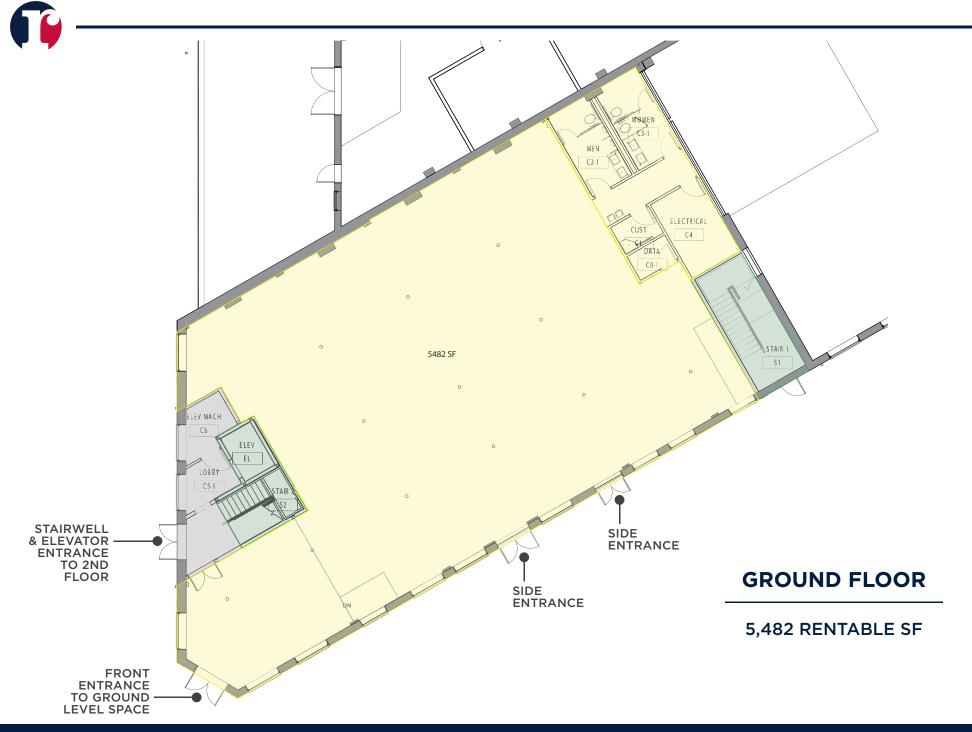

## OFFICE SPACE AVAILABLE HIGHLY VISIBLE GROUND-FLOOR CORNER LOCATION

2200 MAGNOLIA AVENUE S, BIRMINGHAM, ALABAMA 35205