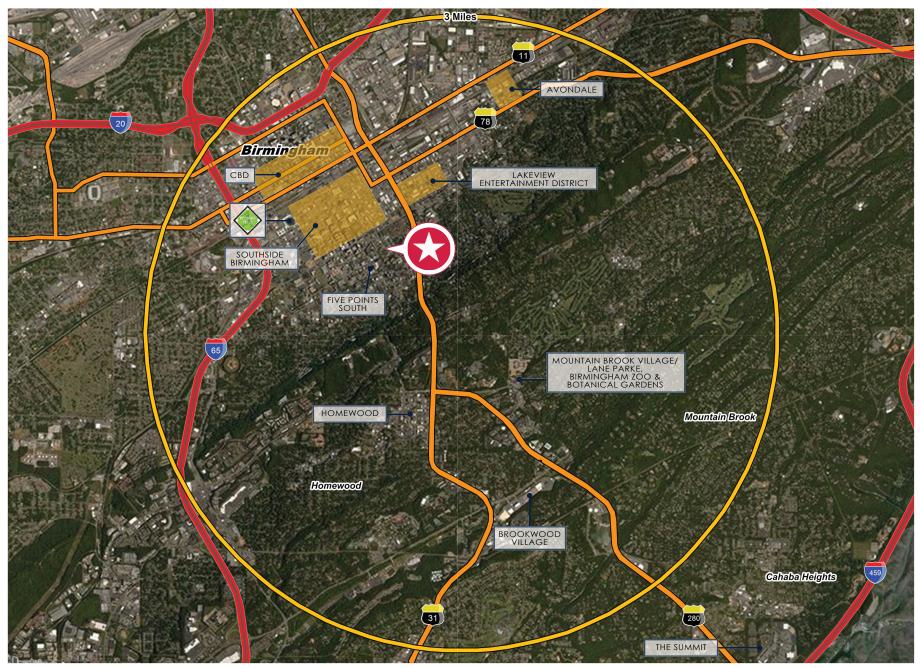

## JOIN RETAIL SPECIALISTS & RETAIL STRATEGIES AT STUNNING SOUTHSIDE REDEVELOPMENT!

- Excellent walkability to some of the city's most popular restaurants including Highlands Bar and Grill, Chez Fonfon, Hot and Hot Fish Club, Bottega Cafe, Garage Cafe, Jim 'N Nick's BBQ, 5 Point Public House, Ocean and others
- · Directly adjacent to the proposed Southtown redevelopment, a 25-acre mixed-use center that will include retail, restaurants and housing
- Close proximity to UAB and St. Vincent's Hospitals as well as the Southside Medical District
- Quick, easy access from two US-31/280 exits: University Boulevard and Highland/Arlington Avenue
- Multiple hotels within a half mile of the property: great for in-town clients!
- 152 on-site parking spaces