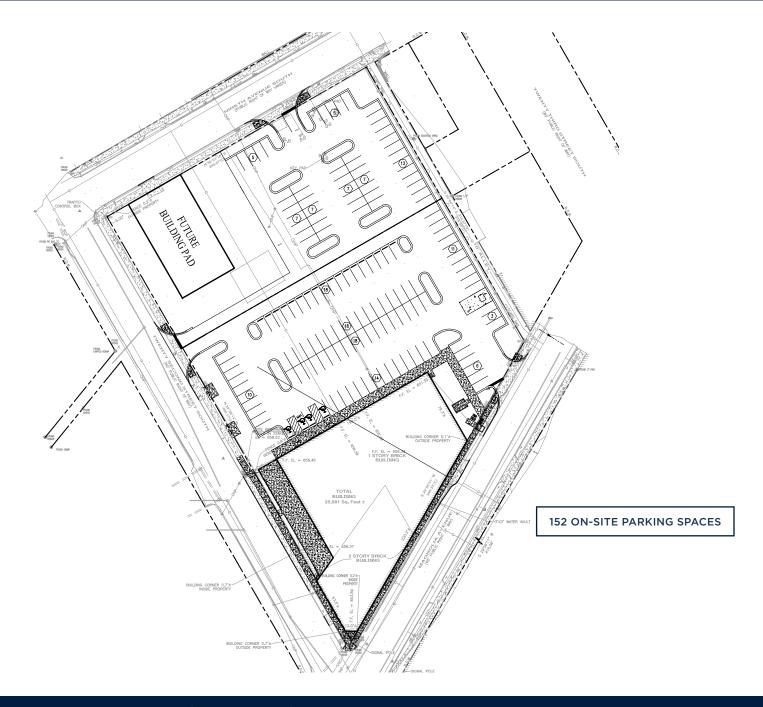

## JOIN RETAIL SPECIALISTS & RETAIL STRATEGIES AT STUNNING SOUTHSIDE REDEVELOPMENT!

- Excellent walkability to some of the city's most popular restaurants including Highlands Bar and Grill, Chez Fonfon, Hot and Hot Fish Club, Bottega Cafe, Garage Cafe, Jim 'N Nick's BBQ, 5 Point Public House, Ocean and others
- · Directly adjacent to the proposed Southtown redevelopment, a 25-acre mixed-use center that will include retail, restaurants and housing
- Close proximity to UAB and St. Vincent's Hospitals as well as the Southside Medical District
- Quick, easy access from two US-31/280 exits: University Boulevard and Highland/Arlington Avenue
- Multiple hotels within a half mile of the property: great for in-town clients!
- 152 on-site parking spaces