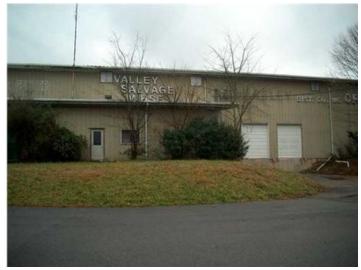

## **Overview/Comments**

Large warehouse located in the downtown area of Dunlap with road frontage on Main Street. This warehouse has multiple uses including warehousing anything including perishables that must stay around 55 degrees year around. It is heavily insulated so the property can offer refrigeration warehousing options. In addition it is possible to have multiple tenants if desired (Climate Controlled Storage Possibilities). Ceilings are 20+ ft, building has warehouse, office space, 2 loading docks with dock levelers, 3 ground level roll up doors, High Bay Lights, Fenced, Paved Parking, with additional land available. Property is available for lease and rate will be determined on usage. Contact broker for more details. See map 48L group C parcel 8.01 This property is located in the middle of Dunlap off Main Street just 1.5 miles from Hwy 111. This area is made up of mostly commercial properties including McDonalds, Rite-Aide, Post Office, Sonic, and others with some scattered residential properties nearby. This lot is located ideally between Highway 127 (aka Rankin Ave.) & Main Street. Industrial space in this particular part of town is limited. Call Pam Brown 423 605 8026

## **Property Images**

3522\_Brown\_Inside\_View\_Lincoln

3522\_Brown\_\_View1\_Lincoln

3522\_Brown\_End\_View\_Lincoln

3522\_Brown\_\_View\_2\_Lincoln

3522\_Brown\_Bay\_DoorsLincoln

3522\_Brown\_Electrical\_Panels\_Lincoln

 $3522\_Brown\_Front\_Side\_View\_Lincoln$ 

3522\_Brown\_Front\_View\_Lincoln

3522\_Brown\_Inside\_View\_2\_Lincoln

3522\_Brown\_View\_3\_Lincoln

3522 Brown End View Lincoln

3522 Brown-Front Side View Lincoln