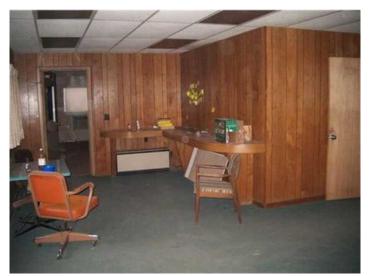

## **Overview/Comments**

Large warehouse located in the downtown area of Dunlap with road frontage on Main Street. This warehouse has multiple uses including warehousing anything including perishables that must stay around 55 degrees year around. It is heavily insulated so the property can offer refrigeration warehousing options. In addition it is possible to have multiple tenants if desired (Climate Controlled Storage Possibilities). Ceilings are 20+ ft, building has warehouse, office space, 2 loading docks with dock levelers, 3 ground level roll up doors, High Bay Lights, Fenced, Paved Parking, with additional land available. Property is available for lease and rate will be determined on usage. Contact broker for more details. See map 48L group C parcel 8.01 This property is located in the middle of Dunlap off Main Street just 1.5 miles from Hwy 111. This area is made up of mostly commercial properties including McDonalds, Rite-Aide, Post Office, Sonic, and others with some scattered residential properties nearby. This lot is located ideally between Highway 127 (aka Rankin Ave.) & Main Street. Industrial space in this particular part of town is limited. Call Pam Brown 423 605 8026

## **Property Images**

3522\_Brown\_Inside\_View\_Lincoln

3522\_Brown\_\_View1\_Lincoln

3522\_Brown\_End\_View\_Lincoln

3522\_Brown\_\_View\_2\_Lincoln

3522\_Brown\_Bay\_DoorsLincoln

3522\_Brown\_Electrical\_Panels\_Lincoln

 $3522\_Brown\_Front\_Side\_View\_Lincoln$ 

3522\_Brown\_Front\_View\_Lincoln

3522\_Brown\_Inside\_View\_2\_Lincoln

3522\_Brown\_View\_3\_Lincoln

3522 Brown End View Lincoln

3522 Brown-Front Side View Lincoln