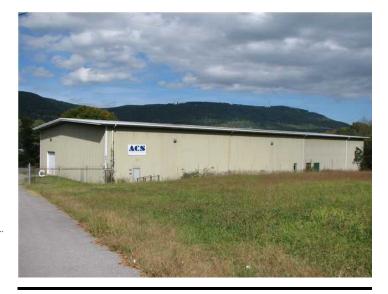

## **Overview/Comments**

Large warehouse located in the downtown area of Dunlap with road frontage on Main Street. This warehouse has multiple uses including warehousing anything including perishables that must stay around 55 degrees year around. It is heavily insulated so the property can offer refrigeration warehousing options. In addition it is possible to have multiple tenants if desired (Climate Controlled Storage Possibilities). Ceilings are 20+ ft, building has warehouse, office space, 2 loading docks with dock levelers, 3 ground level roll up doors, High Bay Lights, Fenced, Paved Parking, with additional land available. Property is available for lease and rate will be determined on usage. Contact broker for more details. See map 48L group C parcel 8.01 This property is located in the middle of Dunlap off Main Street just 1.5 miles from Hwy 111. This area is made up of mostly commercial properties including McDonalds, Rite-Aide, Post Office, Sonic, and others with some scattered residential properties nearby. This lot is located ideally between Highway 127 (aka Rankin Ave.) & Main Street. Industrial space in this particular part of town is limited. Call Pam Brown 423 605 8026

## **Property Images**

3522\_Brown\_Inside\_View\_Lincoln

3522\_Brown\_\_View1\_Lincoln

3522\_Brown\_End\_View\_Lincoln

3522\_Brown\_\_View\_2\_Lincoln

3522\_Brown\_Bay\_DoorsLincoln

3522\_Brown\_Electrical\_Panels\_Lincoln

 $3522\_Brown\_Front\_Side\_View\_Lincoln$ 

3522\_Brown\_Front\_View\_Lincoln

3522\_Brown\_Inside\_View\_2\_Lincoln

3522\_Brown\_View\_3\_Lincoln

3522 Brown End View Lincoln

3522 Brown-Front Side View Lincoln