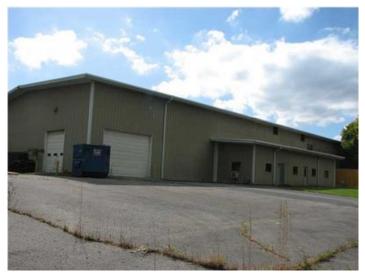

## **Overview/Comments**

Large warehouse located in the downtown area of Dunlap with road frontage on Main Street. This warehouse has multiple uses including warehousing anything including perishables that must stay around 55 degrees year around. It is heavily insulated so the property can offer refrigeration warehousing options. In addition it is possible to have multiple tenants if desired (Climate Controlled Storage Possibilities). Ceilings are 20+ ft, building has warehouse, office space, 2 loading docks with dock levelers, 3 ground level roll up doors, High Bay Lights, Fenced, Paved Parking, with additional land available. Property is available for lease and rate will be determined on usage. Contact broker for more details. See map 48L group C parcel 8.01 This property is located in the middle of Dunlap off Main Street just 1.5 miles from Hwy 111. This area is made up of mostly commercial properties including McDonalds, Rite-Aide, Post Office, Sonic, and others with some scattered residential properties nearby. This lot is located ideally between Highway 127 (aka Rankin Ave.) & Main Street. Industrial space in this particular part of town is limited. Call Pam Brown 423 605 8026

## **Property Images**

3522\_Brown\_Inside\_View\_Lincoln

3522\_Brown\_\_View1\_Lincoln

3522\_Brown\_End\_View\_Lincoln

3522\_Brown\_\_View\_2\_Lincoln

3522\_Brown\_Bay\_DoorsLincoln

3522\_Brown\_Electrical\_Panels\_Lincoln

 $3522\_Brown\_Front\_Side\_View\_Lincoln$ 

3522\_Brown\_Front\_View\_Lincoln

3522\_Brown\_Inside\_View\_2\_Lincoln

3522\_Brown\_View\_3\_Lincoln

3522 Brown End View Lincoln

3522 Brown-Front Side View Lincoln