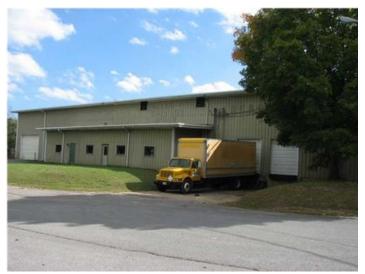

## **Overview/Comments**

Large warehouse located in the downtown area of Dunlap with road frontage on Main Street. This warehouse has multiple uses including warehousing anything including perishables that must stay around 55 degrees year around. It is heavily insulated so the property can offer refrigeration warehousing options. In addition it is possible to have multiple tenants if desired (Climate Controlled Storage Possibilities). Ceilings are 20+ ft, building has warehouse, office space, 2 loading docks with dock levelers, 3 ground level roll up doors, High Bay Lights, Fenced, Paved Parking, with additional land available. Property is available for lease and rate will be determined on usage. Contact broker for more details. See map 48L group C parcel 8.01 This property is located in the middle of Dunlap off Main Street just 1.5 miles from Hwy 111. This area is made up of mostly commercial properties including McDonalds, Rite-Aide, Post Office, Sonic, and others with some scattered residential properties nearby. This lot is located ideally between Highway 127 (aka Rankin Ave.) & Main Street. Industrial space in this particular part of town is limited. Call Pam Brown 423 605 8026

## **Property Images**

3522\_Brown\_Inside\_View\_Lincoln

3522\_Brown\_\_View1\_Lincoln

3522\_Brown\_End\_View\_Lincoln

3522\_Brown\_\_View\_2\_Lincoln

3522\_Brown\_Bay\_DoorsLincoln

3522\_Brown\_Electrical\_Panels\_Lincoln

 $3522\_Brown\_Front\_Side\_View\_Lincoln$ 

3522\_Brown\_Front\_View\_Lincoln

3522\_Brown\_Inside\_View\_2\_Lincoln

3522\_Brown\_View\_3\_Lincoln

3522 Brown End View Lincoln

3522 Brown-Front Side View Lincoln