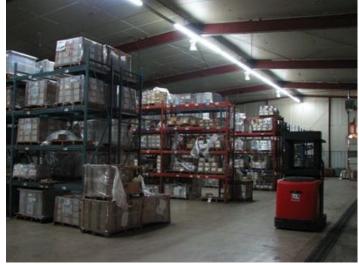

## **Overview/Comments**

Large warehouse located in the downtown area of Dunlap with road frontage on Main Street. This warehouse has multiple uses including warehousing anything including perishables that must stay around 55 degrees year around. It is heavily insulated so the property can offer refrigeration warehousing options. In addition it is possible to have multiple tenants if desired (Climate Controlled Storage Possibilities). Ceilings are 20+ ft, building has warehouse, office space, 2 loading docks with dock levelers, 3 ground level roll up doors, High Bay Lights, Fenced, Paved Parking, with additional land available. Property is available for lease and rate will be determined on usage. Contact broker for more details. See map 48L group C parcel 8.01 This property is located in the middle of Dunlap off Main Street just 1.5 miles from Hwy 111. This area is made up of mostly commercial properties including McDonalds, Rite-Aide, Post Office, Sonic, and others with some scattered residential properties nearby. This lot is located ideally between Highway 127 (aka Rankin Ave.) & Main Street. Industrial space in this particular part of town is limited. Call Pam Brown 423 605 8026

## **Property Images**

3522\_Brown\_Inside\_View\_Lincoln

3522\_Brown\_\_View1\_Lincoln

3522\_Brown\_End\_View\_Lincoln

3522\_Brown\_\_View\_2\_Lincoln

3522\_Brown\_Bay\_DoorsLincoln

3522\_Brown\_Electrical\_Panels\_Lincoln

 $3522\_Brown\_Front\_Side\_View\_Lincoln$ 

3522\_Brown\_Front\_View\_Lincoln

3522\_Brown\_Inside\_View\_2\_Lincoln

3522\_Brown\_View\_3\_Lincoln

3522 Brown End View Lincoln

3522 Brown-Front Side View Lincoln