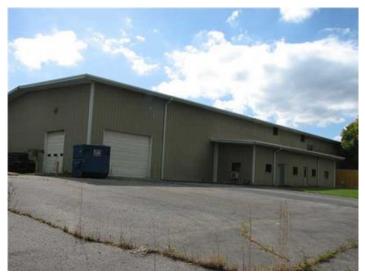

## **Overview/Comments**

Large warehouse located in the downtown area of Dunlap with road frontage on Main Street. This warehouse has multiple uses including warehousing anything including perishables that must stay around 55 degrees year around. It is heavily insulated so the property can offer refrigeration warehousing options. In addition it is possible to have multiple tenants if desired (Climate Controlled Storage Possibilities). Ceilings are 20+ ft, building has warehouse, office space, 2 loading docks with dock levelers, 3 ground level roll up doors, High Bay Lights, Fenced, Paved Parking, with additional land available. Property is available for lease and rate will be determined on usage. Contact broker for more details. See map 48L group C parcel 8.01 This property is located in the middle of Dunlap off Main Street just 1.5 miles from Hwy 111. This area is made up of mostly commercial properties including McDonalds, Rite-Aide, Post Office, Sonic, and others with some scattered residential properties nearby. This lot is located ideally between Highway 127 (aka Rankin Ave.) & Main Street. Industrial space in this particular part of town is limited. Call Pam Brown 423 605 8026

#### **General Information**

| Industrial Type:          | Cold Storage, Free-Standing, Warehouse/ | Gross Building Area:      | 16.569 SF                                |
|---------------------------|-----------------------------------------|---------------------------|------------------------------------------|
|                           | Distribution                            | Building/Unit Size (RSF): | 16,569 SF                                |
| Building Name:            | Lincoln Lane Warehouse                  | Land Area:                | 3 Acres                                  |
| Available Space           |                                         |                           |                                          |
| Suite/Unit Number:        | 30                                      | Lease Type:               | Gross Lease                              |
| Space Available:          | 16,569 SF                               | Rent Escalators:          | Fixed Lease                              |
| Minimum Divisible:        | 16,569 SF                               | Offices:                  | 1                                        |
| Maximum Contiguous:       | 16,569 SF                               | Parking Spaces:           | 0                                        |
| Space Type:               | New                                     | Loading Docks:            | 2                                        |
| Date Available:           | 02/01/2017                              | Loading Doors:            | 3                                        |
| Lease Rate:               | \$3,500 (Monthly)                       |                           |                                          |
| Area & Location           |                                         |                           |                                          |
| Market Type:              | Small                                   | Highway Access:           | Easy access to Hwy 127, Hwy 111 & Hwy 28 |
| Property Located Between: | Hwy 111, Hwy 127 & Hwy 28               | Airports:                 | None                                     |
| Road Type:                | Paved                                   | Site Description:         | Level & paved.                           |
| Transportation:           | Highway                                 |                           | -                                        |