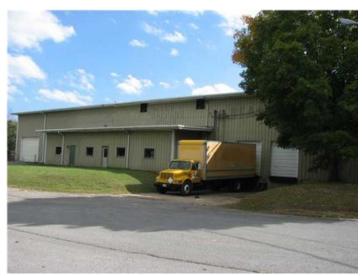

## **Overview/Comments**

Large warehouse located in the downtown area of Dunlap with road frontage on Main Street. This warehouse has multiple uses including warehousing anything including perishables that must stay around 55 degrees year around. It is heavily insulated so the property can offer refrigeration warehousing options. In addition it is possible to have multiple tenants if desired (Climate Controlled Storage Possibilities). Ceilings are 20+ ft, building has warehouse, office space, 2 loading docks with dock levelers, 3 ground level roll up doors, High Bay Lights, Fenced, Paved Parking, with additional land available. Property is available for lease and rate will be determined on usage. Contact broker for more details. See map 48L group C parcel 8.01 This property is located in the middle of Dunlap off Main Street just 1.5 miles from Hwy 111. This area is made up of mostly commercial properties including McDonalds, Rite-Aide, Post Office, Sonic, and others with some scattered residential properties nearby. This lot is located ideally between Highway 127 (aka Rankin Ave.) & Main Street. Industrial space in this particular part of town is limited. Call Pam Brown 423 605 8026

#### **General Information**

| Industrial Type:          | Cold Storage, Free-Standing, Warehouse/ | Gross Building Area:      | 16.569 SF                                |
|---------------------------|-----------------------------------------|---------------------------|------------------------------------------|
|                           | Distribution                            | Building/Unit Size (RSF): | 16,569 SF                                |
| Building Name:            | Lincoln Lane Warehouse                  | Land Area:                | 3 Acres                                  |
| Available Space           |                                         |                           |                                          |
| Suite/Unit Number:        | 30                                      | Lease Type:               | Gross Lease                              |
| Space Available:          | 16,569 SF                               | Rent Escalators:          | Fixed Lease                              |
| Minimum Divisible:        | 16,569 SF                               | Offices:                  | 1                                        |
| Maximum Contiguous:       | 16,569 SF                               | Parking Spaces:           | 0                                        |
| Space Type:               | New                                     | Loading Docks:            | 2                                        |
| Date Available:           | 02/01/2017                              | Loading Doors:            | 3                                        |
| Lease Rate:               | \$3,500 (Monthly)                       |                           |                                          |
| Area & Location           |                                         |                           |                                          |
| Market Type:              | Small                                   | Highway Access:           | Easy access to Hwy 127, Hwy 111 & Hwy 28 |
| Property Located Between: | Hwy 111, Hwy 127 & Hwy 28               | Airports:                 | None                                     |
| Road Type:                | Paved                                   | Site Description:         | Level & paved.                           |
| Transportation:           | Highway                                 |                           | -                                        |