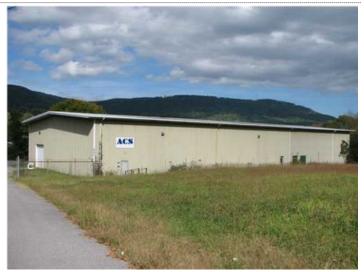

## **Overview/Comments**

Large warehouse located in the downtown area of Dunlap with road frontage on Main Street. This warehouse has multiple uses including warehousing anything including perishables that must stay around 55 degrees year around. It is heavily insulated so the property can offer refrigeration warehousing options. In addition it is possible to have multiple tenants if desired (Climate Controlled Storage Possibilities). Ceilings are 20+ ft, building has warehouse, office space, 2 loading docks with dock levelers, 3 ground level roll up doors, High Bay Lights, Fenced, Paved Parking, with additional land available. Property is available for lease and rate will be determined on usage. Contact broker for more details. See map 48L group C parcel 8.01 This property is located in the middle of Dunlap off Main Street just 1.5 miles from Hwy 111. This area is made up of mostly commercial properties including McDonalds, Rite-Aide, Post Office, Sonic, and others with some scattered residential properties nearby. This lot is located ideally between Highway 127 (aka Rankin Ave.) & Main Street. Industrial space in this particular part of town is limited. Call Pam Brown 423 605 8026

## **Property Images**

3522\_Brown\_Inside\_View\_Lincoln

3522\_Brown\_\_View1\_Lincoln

3522\_Brown\_End\_View\_Lincoln

3522\_Brown\_\_View\_2\_Lincoln

3522\_Brown\_Bay\_DoorsLincoln

3522\_Brown\_Electrical\_Panels\_Lincoln

 $3522\_Brown\_Front\_Side\_View\_Lincoln$ 

3522\_Brown\_Front\_View\_Lincoln

3522\_Brown\_Inside\_View\_2\_Lincoln

3522\_Brown\_View\_3\_Lincoln

3522 Brown End View Lincoln

3522 Brown-Front Side View Lincoln