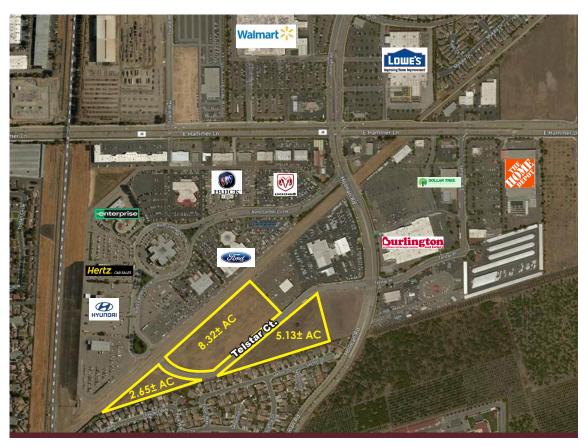

## THREE PACLELS OF ±8.32, ±5.13, AND ±2.65 ACRES FOR SALE PLUS PRIVATE ROAD- 3± ACRES

OFF HOLMAN ROAD ON TELSTAR COURT, STOCKTON, CA

#### LISTING DATA

SIZE: Parcel 1: 8.32± acres

Same owner

Parcel 2: 2.65± acres

Parcel 3: 5.13± acres - Different owner

Total: 16.10± acres

**ZONING:** RM (Residential, Medium Density)

#### **COMMENTS:**

- Situated in zone X500L (not requiring flood insurance)
- Available individually or grouped
- All off-site improvements complete
- All utilities to site
- Private road now within Owner's Association (± 3 Acres included)
- Sanitary sewer, storm sewer, and water service all approved as available by City of Stockton MUD