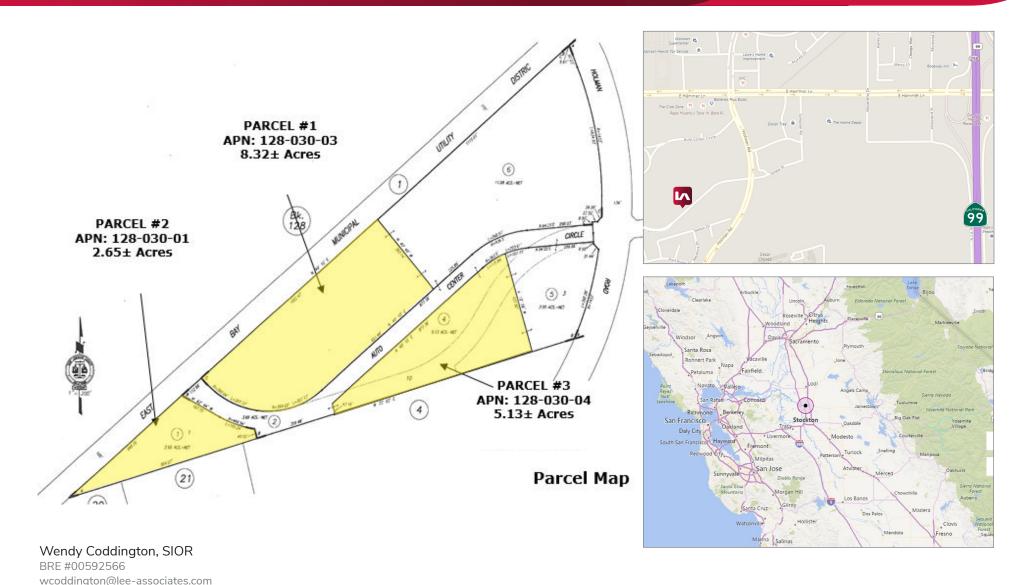

#### LISTING DATA

SIZE: Parcel 1: 8.32± acres

Same owner

Parcel 2: 2.65± acres

Parcel 3: 5.13± acres - Different owner

Total: 16.10± acres

**ZONING:** RM (Residential, Medium Density)

### **ECONOMIC DATA**

- Bulk sale price on 10.97± or 16.10± acres will be considered.
- Offers on 5.13± acres should be drawn separately

Contact Broker for Pricing