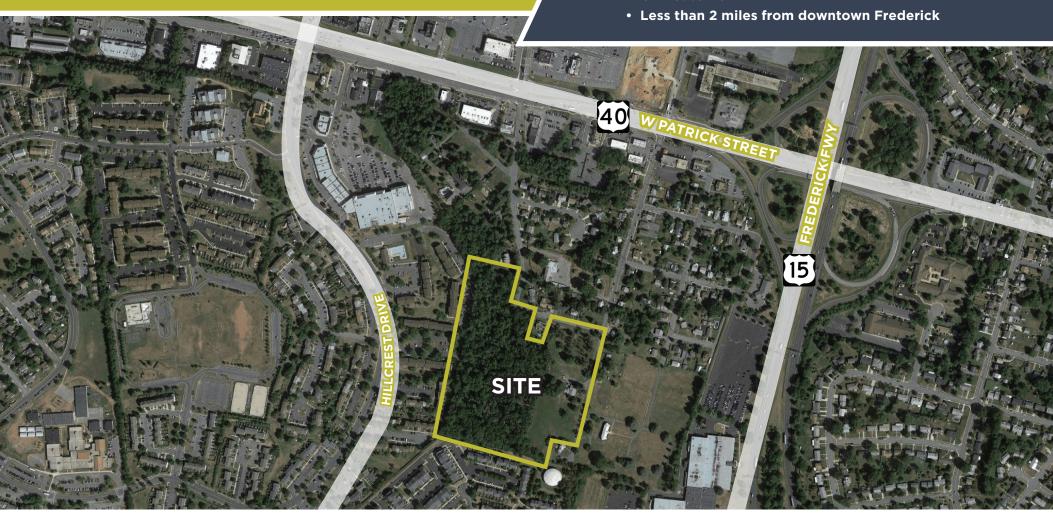

## **Residential Land For Sale**

13.6 Acres permitting up to 81 homes

401 Linden Avenue Frederick, Maryland

- Zoned R-6, City of Frederick (up to 6 D/U per acre)
- Extensive studies and engineering available
- Supply constrained market
- All public utilities to the site
- ¼ mile to Route 40 and intersection with Route 15
- Numerous retail and restaurant amenities located on Route 40