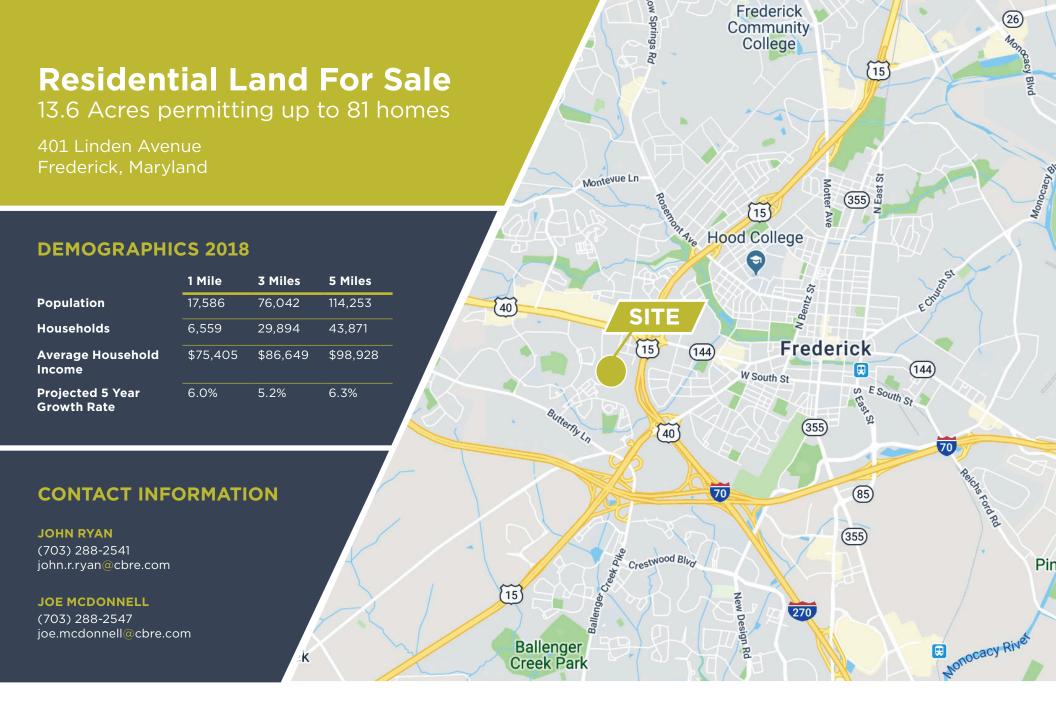

## **Residential Land For Sale**

13.6 Acres permitting up to 81 homes

401 Linden Avenue Frederick, Maryland

- Zoned R-6, City of Frederick (up to 6 D/U per acre)
- Extensive studies and engineering available
- Supply constrained market
- All public utilities to the site
- ¼ mile to Route 40 and intersection with Route 15
- Numerous retail and restaurant amenities located on Route 40