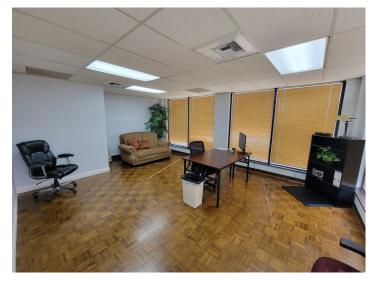

#### **PROPERTY FEATURES**

- $\Rightarrow$  2692 Richmond Rd
- $\Rightarrow$  High Traffic Signage Available 53,023 VPD
- $\Rightarrow$  New Pylon Signage Available
- $\Rightarrow$  Suite 200-202:
- $\Rightarrow$  1,600 SF
- $\Rightarrow$  3 Private Offices, Open Work Area, Kitchenette
- $\Rightarrow$  Storage / Reception
- $\Rightarrow$  Suite 210-220:
- $\Rightarrow$  1,640 SF
- $\Rightarrow$  4 Private Offices, Conference Room, Kitchenette
- $\Rightarrow$  Storage / IT Room, Reception
- $\Rightarrow$  For Lease: \$15.00/SF (Includes Utilities)

#### www.thegibsoncompany.com

**Trent Angelucci** 859-880-3419 tangelucci@thegibsoncompany.com

> The Gibson Company 1050 Monarch St #200 Lexington, KY 40513

SUITE 200-202

- 1,600 SF
- 3 Private Offices
- Open Work Area
- Kitchenette
- Storage Room
- Reception