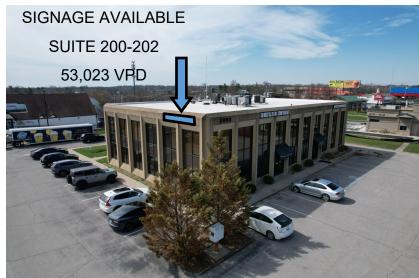

#### **PROPERTY FEATURES**

- $\Rightarrow$  2692 Richmond Rd
- $\Rightarrow$  High Traffic Signage Available 53,023 VPD
- $\Rightarrow$  New Pylon Signage Available
- $\Rightarrow$  Suite 200-202:
- $\Rightarrow$  1,600 SF
- $\Rightarrow$  3 Private Offices, Open Work Area, Kitchenette
- $\Rightarrow$  Storage / Reception
- $\Rightarrow$  Suite 210-220:
- $\Rightarrow$  1,640 SF
- $\Rightarrow$  4 Private Offices, Conference Room, Kitchenette
- $\Rightarrow$  Storage / IT Room, Reception
- $\Rightarrow$  For Lease: \$15.00/SF (Includes Utilities)

High Visibility Along Richmond Rd Quick Access to New Circle Rd