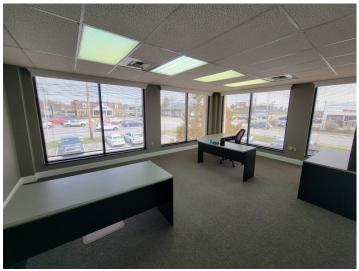

#### **PROPERTY FEATURES**

- $\Rightarrow$  2692 Richmond Rd
- $\Rightarrow$  High Traffic Signage Available 53,023 VPD
- $\Rightarrow$  New Pylon Signage Available
- $\Rightarrow$  Suite 200-202:
- $\Rightarrow$  1,600 SF
- $\Rightarrow$  3 Private Offices, Open Work Area, Kitchenette
- $\Rightarrow$  Storage / Reception
- $\Rightarrow$  Suite 210-220:
- $\Rightarrow$  1,640 SF
- $\Rightarrow$  4 Private Offices, Conference Room, Kitchenette
- $\Rightarrow$  Storage / IT Room, Reception
- $\Rightarrow$  For Lease: \$15.00/SF (Includes Utilities)

#### www.thegibsoncompany.com

**Trent Angelucci** 859-880-3419 tangelucci@thegibsoncompany.com

> The Gibson Company 1050 Monarch St #200 Lexington, KY 40513

SUITE 200-202

- 1,600 SF
- 3 Private Offices
- Open Work Area
- Kitchenette
- Storage Room
- Reception