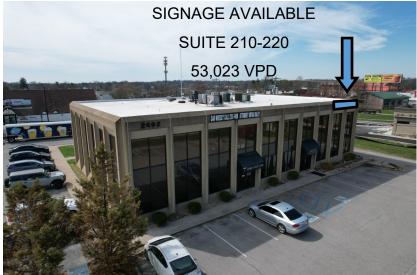

#### **PROPERTY FEATURES**

- $\Rightarrow$  2692 Richmond Rd
- $\Rightarrow$  High Traffic Signage Available 53,023 VPD
- $\Rightarrow$  New Pylon Signage Available
- $\Rightarrow$  Suite 200-202:
- $\Rightarrow$  1,600 SF
- $\Rightarrow$  3 Private Offices, Open Work Area, Kitchenette
- $\Rightarrow$  Storage / Reception
- $\Rightarrow$  Suite 210-220:
- $\Rightarrow$  1,640 SF
- $\Rightarrow$  4 Private Offices, Conference Room, Kitchenette
- $\Rightarrow$  Storage / IT Room, Reception
- $\Rightarrow$  For Lease: \$15.00/SF (Includes Utilities)

High Visibility Along Richmond Rd Quick Access to New Circle Rd