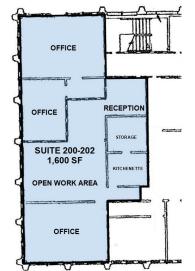

#### **PROPERTY FEATURES**

- $\Rightarrow$  2692 Richmond Rd
- $\Rightarrow$  High Traffic Signage Available 53,023 VPD
- $\Rightarrow$  New Pylon Signage Available
- $\Rightarrow$  Suite 200-202:
- $\Rightarrow$  1,600 SF
- $\Rightarrow$  3 Private Offices, Open Work Area, Kitchenette
- $\Rightarrow$  Storage / Reception
- $\Rightarrow$  Suite 210-220:
- $\Rightarrow$  1,640 SF
- $\Rightarrow$  4 Private Offices, Conference Room, Kitchenette
- $\Rightarrow$  Storage / IT Room, Reception
- $\Rightarrow$  For Lease: \$15.00/SF (Includes Utilities)

#### www.thegibsoncompany.com

**Trent Angelucci** 859-880-3419 tangelucci@thegibsoncompany.com

> The Gibson Company 1050 Monarch St #200 Lexington, KY 40513

SUITE 200-202

- 1,600 SF
- 3 Private Offices
- Open Work Area
- Kitchenette
- Storage Room
- Reception