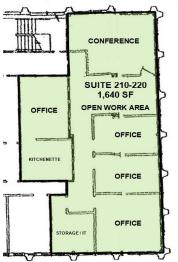

#### **PROPERTY FEATURES**

- $\Rightarrow$  2692 Richmond Rd
- $\Rightarrow$  High Traffic Signage Available 53,023 VPD
- $\Rightarrow$  New Pylon Signage Available
- $\Rightarrow$  Suite 200-202:
- $\Rightarrow$  1,600 SF
- $\Rightarrow$  3 Private Offices, Open Work Area, Kitchenette
- $\Rightarrow$  Storage / Reception
- $\Rightarrow$  Suite 210-220:
- $\Rightarrow$  1,640 SF
- $\Rightarrow$  4 Private Offices, Conference Room, Kitchenette
- $\Rightarrow$  Storage / IT Room, Reception
- $\Rightarrow$  For Lease: \$15.00/SF (Includes Utilities)

SUITE 210-220

- 1,640 SF
- 4 Private Offices
- Conference Room
- Kitchenette
- Reception
- Storage / IT Room