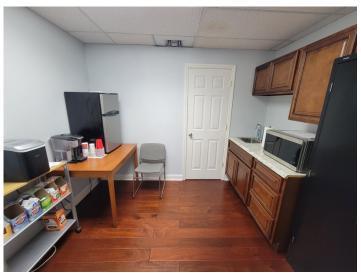

#### **PROPERTY FEATURES**

- $\Rightarrow$  2692 Richmond Rd
- $\Rightarrow$  High Traffic Signage Available 53,023 VPD
- $\Rightarrow$  New Pylon Signage Available
- $\Rightarrow$  Suite 200-202:
- $\Rightarrow$  1,600 SF
- $\Rightarrow$  3 Private Offices, Open Work Area, Kitchenette
- $\Rightarrow$  Storage / Reception
- $\Rightarrow$  Suite 210-220:
- $\Rightarrow$  1,640 SF
- $\Rightarrow$  4 Private Offices, Conference Room, Kitchenette
- $\Rightarrow$  Storage / IT Room, Reception
- $\Rightarrow$  For Lease: \$15.00/SF (Includes Utilities)

SUITE 210-220

- 1,640 SF
- 4 Private Offices
- Conference Room
- Kitchenette
- Reception
- Storage / IT Room