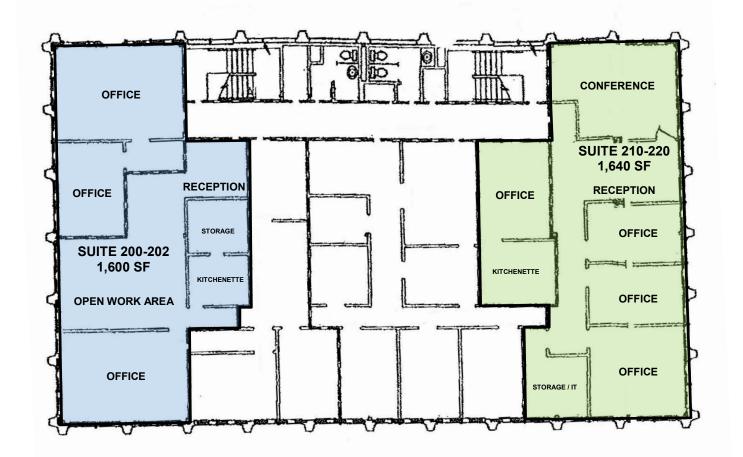

#### **PROPERTY FEATURES**

- $\Rightarrow$  2692 Richmond Rd
- $\Rightarrow$  High Traffic Signage Available 53,023 VPD
- $\Rightarrow$  New Pylon Signage Available
- $\Rightarrow$  Suite 200-202:
- $\Rightarrow$  1,600 SF
- $\Rightarrow$  3 Private Offices, Open Work Area, Kitchenette
- $\Rightarrow$  Storage / Reception
- $\Rightarrow$  Suite 210-220:
- $\Rightarrow$  1,640 SF
- $\Rightarrow$  4 Private Offices, Conference Room, Kitchenette
- $\Rightarrow$  Storage / IT Room, Reception
- $\Rightarrow$  For Lease: \$15.00/SF (Includes Utilities)

#### www.thegibsoncompany.com

**Trent Angelucci** 859-880-3419 tangelucci@thegibsoncompany.com

> The Gibson Company 1050 Monarch St #200 Lexington, KY 40513

SUITE 200-202

- 1,600 SF
- 3 Private Offices
- Open Work Area
- Kitchenette
- Storage Room
- Reception

SUITE 210-220

- 1,640 SF
- 4 Private Offices
- Conference Room
- Kitchenette
- Reception
- Storage / IT Room