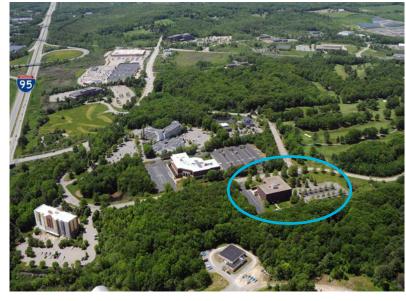

### **PROPERTY DETAILS**

| BUILDING SIZE    | 66,000± SF                                                                                                                                                                                                |  |  |
|------------------|-----------------------------------------------------------------------------------------------------------------------------------------------------------------------------------------------------------|--|--|
| YEAR BUILT       | 1992                                                                                                                                                                                                      |  |  |
| LOT SIZE         | 4.89± Acres                                                                                                                                                                                               |  |  |
| ASSESSOR'S REF   | Map 69, Lot 9                                                                                                                                                                                             |  |  |
| ZONING           | CS - Suburban Commercial                                                                                                                                                                                  |  |  |
| PARKING          | 233 on-site spaces                                                                                                                                                                                        |  |  |
| SIGNAGE          | Negotiable, and may include roadside directory and interior building directories.                                                                                                                         |  |  |
| HVAC             | Gas-fired heat with electric A/C included in base year rent.                                                                                                                                              |  |  |
| UTILITIES        | Municipal gas, electricity, water and sewer. Electricity for lights, plugs and heat/AC fan will be separately metered.                                                                                    |  |  |
| BUILDING TENANTS | Gorrill Palmer, Sandler Sales, Guy Carpenter, Paychex, TPx, First American Title Insurance<br>Company, H & D Title, Jon Morris & Company, IIS Financial, TRSS Wealth Management and<br>Korde & Associates |  |  |
| PARK AMENITIES   | Marriott Portland at Sable Oaks and Holiday Inn Express                                                                                                                                                   |  |  |