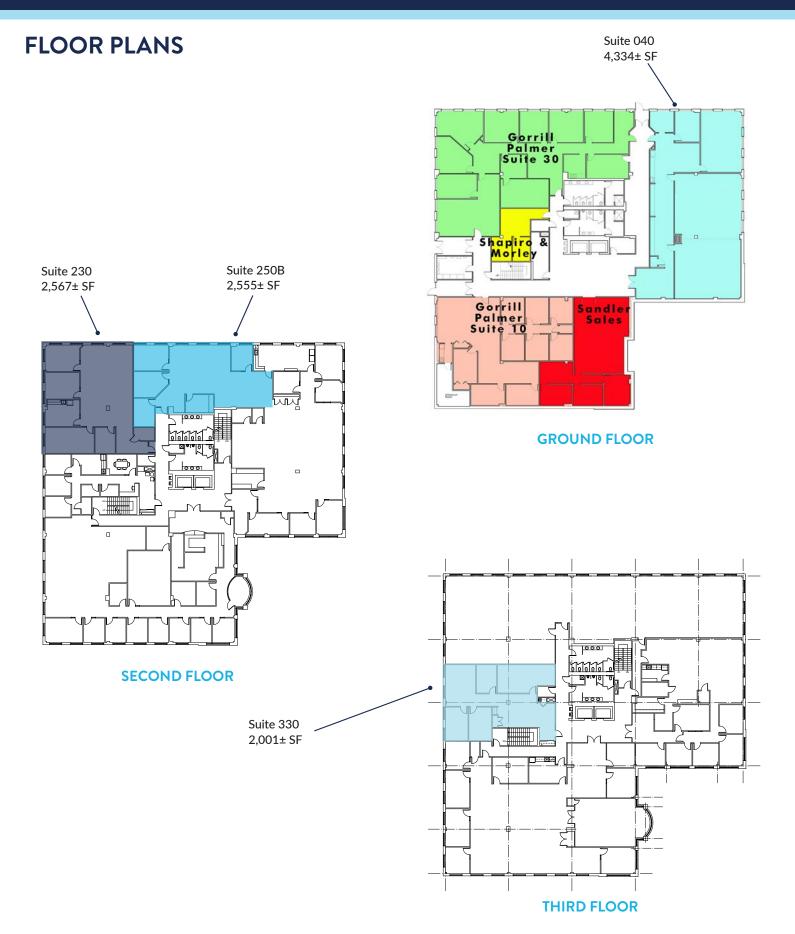

### **SUITE AVAILABILITY & LEASE RATES**

| SUITE # | SIZE (SF)     | LEASE RATE     | AVAILABILITY |
|---------|---------------|----------------|--------------|
| 040     | 4,334± SF     | \$21.00/SF NNN | Immediately  |
| 230*    | 2,567± SF     | \$23.00/SF MG  | Immediately  |
| 250B*   | 2,555± SF     | \$23.00/SF MG  | Immediately  |
| 330     | 2,001± SF     | \$23.00/SF MG  | Immediately  |
| * C :   | 1 15 1 510 20 | 21.65          |              |

<sup>\*</sup> Suites can be expanded for a total of 10,393± SF.

707 SABLE OAKS DRIVE, SOUTH PORTLAND, ME 04106

707 SABLE OAKS DRIVE, SOUTH PORTLAND, ME 04106