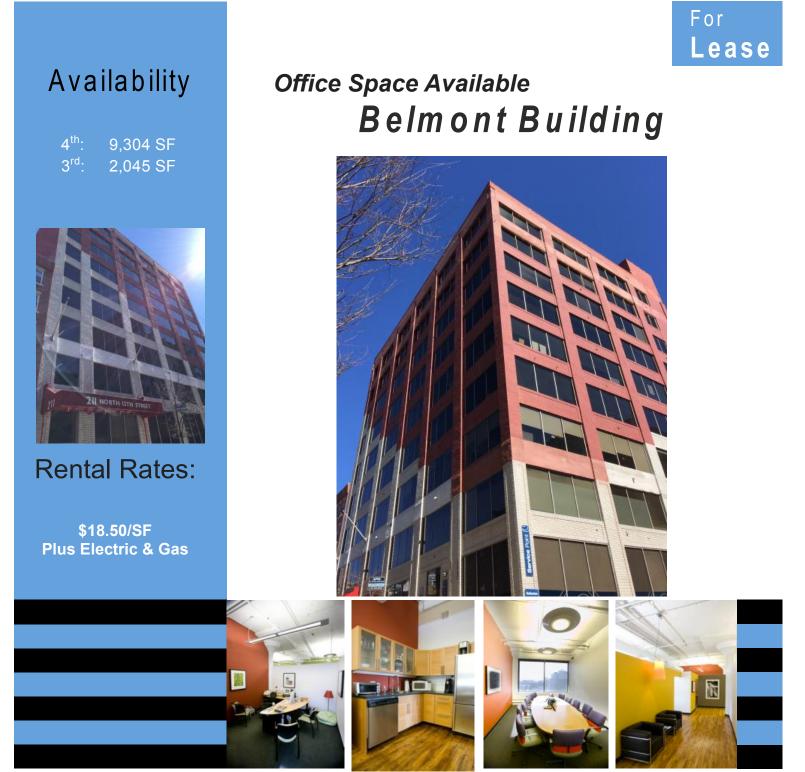

M.S. FOX REAL ESTATE GROUP 1628 John F. Kennedy Blvd. Philadelphia, PA, Suite 1410 215-568-8000 www.msfoxrealestate.com

- 211 North 13<sup>th</sup> Street, Philadelphia, PA 19107
- 9-story, office building totaling 87,300 Square Feet.
- A Sophisticated steel canopy graces its classic brick exterior, and leads to a bright airy lobby, handsomely appointed with blue and white terra cotta tile and burnished wood and bronze trim.
- Floor to ceiling glass windows.
- It is in close proximity of Reading Terminal Market and the Convention Center.