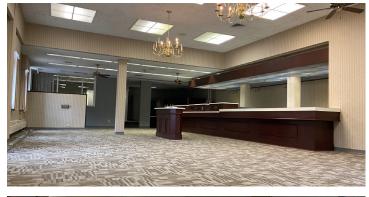

#### **Specifications:**

- Building Size: ±14,919 SF
- Land Area: ±0.69 AC
- Available Size: ±5,670 SF
- Office Size: ±5,670 SF
- Parking: ±10 Cars
- Zoning: B-2 Central Business District
- CAM: \$1.54 PSF (2019 Estimate)
- Real Estate Taxes: \$1.46 PSF (2018)
- Lease Rate: \$15.00 PSF Net

#### **Highlights:**

- Branch bank building in downtown Batavia
- 30' x 12' Diebold bank vault with timer
- Safe deposit cabinet with over 200 doors in multiple sizes
- Iconic building in City Center
- Off-street dedicated customer parking
- Zoning allows for office, retail, and other uses characteristic of "downtown"
- ±10 minutes to I-88 via Kirk Road