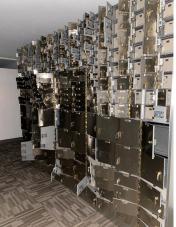

OFFICE / RETAIL SPACE FOR LEASE

±5,670 SF

Branch bank building in Downtown Batavia 30' x 12' Diebold bank vault with timer

#### **Highlights:**

- Branch bank building in downtown Batavia
- 30' x 12' Diebold bank vault with timer
- Safe deposit cabinet with over 200 doors in multiple sizes
- Iconic building in City Center
- Off-street dedicated customer parking
- Zoning allows for office, retail, and other uses characteristic of "downtown"
- ±10 minutes to I-88 via Kirk Road