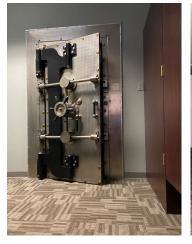

#### **Highlights:**

- Branch bank building in downtown Batavia
- 30' x 12' Diebold bank vault with timer
- Safe deposit cabinet with over 200 doors in multiple sizes
- Iconic building in City Center
- Off-street dedicated customer parking
- Zoning allows for office, retail, and other uses characteristic of "downtown"
- ±10 minutes to I-88 via Kirk Road