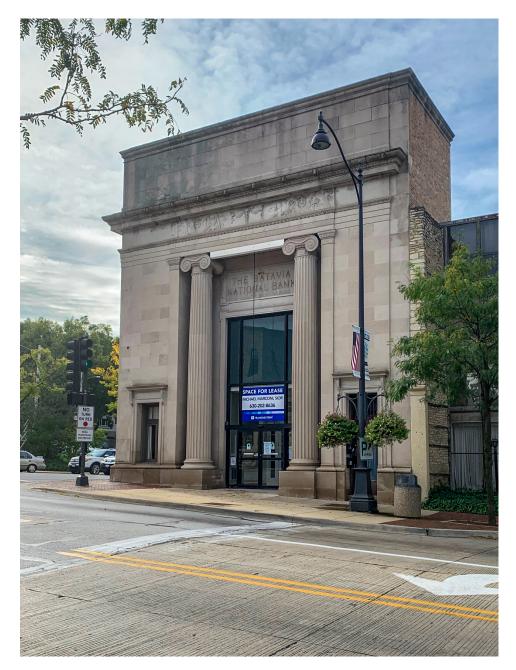

OFFICE / RETAIL SPACE FOR LEASE

±5,670 SF

Branch bank building in Downtown Batavia 30' x 12' Diebold bank vault with timer

# **18 E. WILSON STREET** Batavia, IL 60510\*

Property Website

#### **Highlights:**

- Branch bank building in downtown Batavia
- 30' x 12' Diebold bank vault with timer
- Safe deposit cabinet with over 200 doors in multiple sizes
- Iconic building in City Center
- Off-street dedicated customer parking
- Zoning allows for office, retail, and other uses characteristic of "downtown"
- ±10 minutes to I-88 via Kirk Road